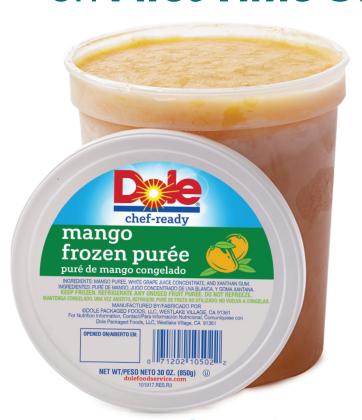

**Chef-Ready Frozen Fruit Purées** 

#### Available in 4 Varieties, Year-Round.

Blended Fruit Caipirinha made with DOLE Chef-Ready

Frozen Mango Purée

- High-quality fruit purée
- Consistent quality and taste
- Ready-to-use no blending or straining required
- Easy +1 addition to beverages and sauces

**Mango** 100-71202-10502-9

**Strawberry** 100-71202-17139-0

Complete this form, attach a hard copy of your distributor invoice and mail.

| Establishment Name:                                                                                      |        |        |  |
|----------------------------------------------------------------------------------------------------------|--------|--------|--|
| Street Address:                                                                                          |        |        |  |
| City:                                                                                                    | State: | Zip:   |  |
| Phone:                                                                                                   |        |        |  |
| Name:                                                                                                    | Title: |        |  |
| E-mail:By entering your email address you agree to receive email communication from Dole Packaged Foods. |        |        |  |
| Primary Distributor:                                                                                     |        |        |  |
| City:                                                                                                    |        | State: |  |
| Secondary Distributor:                                                                                   |        |        |  |
| City:                                                                                                    |        | State: |  |