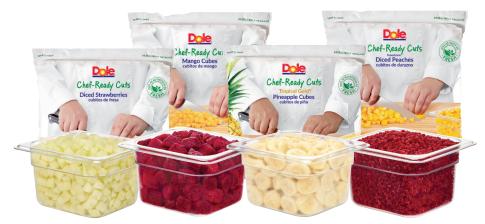

## K-12 Frozen Fruit Rebate

Valid on purchases between August 1, 2021 - March 31, 2022

Case

Pack/Size

\$2 OFF PER CASE
DOLE CHEF-READY CUTS

Cases
Purchased

x \$2.00 =

Chef-Ready Cuts Total

**DOLE Chef-Ready Cuts** 100-71202-15122-4 **Diced Apples** 2/5# Sliced Bananas 100-71202-16118-6 2/5# Mango Cubes 100-71202-10550-0 2/5# **Diced Peaches** 100-71202-27600-2 2/5# 1/30# 100-71202-02023-0 **Diced Peaches** Pineapple Cubes 100-71202-28317-8 2/5#