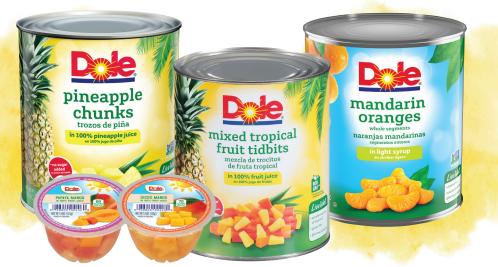

Earn up \$ 1,000!

Valid between August 1, 2021 - March 31, 2022.

4 oz. DOLE Fruit Bowls®

#10 Canned DOLE Fruit

- High Quality Fruit
- Picked at Peak Ripeness
- Ready-to-Use for Reduced Labor Costs
- Available Year-Round