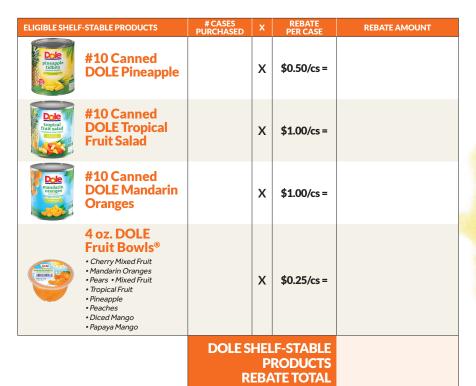

Earn up \$ 1,000!

Valid between August 1, 2021 - March 31, 2022.

4 oz. DOLE Fruit Bowls®

#10 Canned DOLE Fruit

- High Quality Fruit
- Picked at Peak Ripeness
- Ready-to-Use for Reduced Labor Costs
- Available Year-Round

 $\label{eq:compression} \mbox{Dole respects your right to privacy. Visit $\underline{$dolefoodservice.com/privacy-policy}$ for more information.}$ 

Note: Include a copy of your original foodservice distributor invoice(s) showing purchase(s) of cases between August 1, 2021 — March 31, 2022. Requests must be postmarked no later than April 15, 2022. Checks payable to establishment name only. This offer is not valid in conjunction with any other offer or on cases offered for resale. It is available to K-12 Foodservice Operators on purchases of DOLE Shelf-Stable Products only. Minimum qualifying rebate is \$10.00. Maximum rebate is \$1,000. Multiple units or affiliated groups must participate on an individual basis with individual distributor invoices. Please allow 6 to 8 weeks for delivery of your rebate. Retain a copy of your receipts and rebate form for your records.