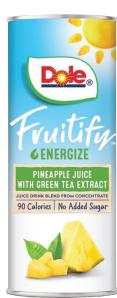

### PINEAPPLE JUICE WITH GREEN TEA EXTRACT

Green Tea Extract delivers a refreshing herbal flavor and a splash of caffeine for extra energy.\*

|                                                                                                                                                                                                                                                                       |                   | Size    | 60       | ıt (g)    | ed Fat (g   | at (g)      | (mg)   | <b>6</b>  |           | (g)        | ugars (g     | (g)         | *M % I  | *\(1     | √0 % mr   | C % DV  |
|-----------------------------------------------------------------------------------------------------------------------------------------------------------------------------------------------------------------------------------------------------------------------|-------------------|---------|----------|-----------|-------------|-------------|--------|-----------|-----------|------------|--------------|-------------|---------|----------|-----------|---------|
| NUTRITION FACTS                                                                                                                                                                                                                                                       | Case Code         | Serving | Calories | Total Fat | Saturated F | Trans Fat ( | Sodium | Carbs (g) | Fiber (g) | Sugars (g) | Added Sugars | Protein (g) | Calcium | Iron% DV | Potassium | Vitamin |
| DOLE FRUITIFY™ - 8 FL. OZ.                                                                                                                                                                                                                                            |                   |         |          |           |             |             |        |           |           |            |              |             |         |          |           |         |
| Glow - Pineapple & Mango Juice with Turmeric Water, Pineapple Juice Concentrate, Mango Purée, Natural Flavors, Acerola Juice Concentrate, Lemon Juice Concentrate, Turmeric Powder, and Monk Fruit Extract.                                                           | 100-38900-07204-6 | 8 oz.   | 90       | 0         | 0           | 0           | 10     | 22        | 0         | 21         | 0            | 1           | 2       | 4        | 4         | 90      |
| Replenish - Pineapple Juice & Coconut Water Water, Pineapple Juice Concentrale, Coconut Water Concentrale, Natural Flavors, Acerola Juice Concentrale, and Lemon Juice Concentrale                                                                                    | 100-38900-07201-5 | 8 oz.   | 70       | 0         | 0           | 0           | 35     | 16        | 0         | 16         | 0            | 0           | 2       | 0        | 2         | 70      |
| Energize - Pineapple Juice with Green Tea Extract Water, Pineapple Juice Concentrate, Natural Flavors, Acerola Juice Concentrate, Lemon Juice Concentrate, Green Tea Extract (Green Tea Caffaine) and Monic Finili Extract Constitution Storm of caffaine per sension | 100-38900-07202-2 | 8 oz.   | 90       | 0         | 0           | 0           | 10     | 21        | 0         | 21         | 0            | 1           | 2       | 2        | 4         | 70      |