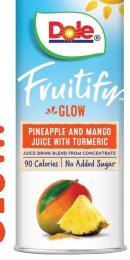

### PINEAPPLE AND MANGO JUICE WITH TURMERIC

Turmeric is known for its enticing flavor as well as its anti-inflammatory properties.\*

\*Medical News Today, 2017-2020.