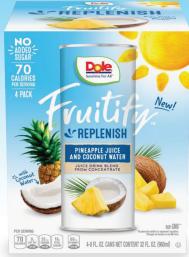

# REPLENISH.

#### PINEAPPLE JUICE AND COCONUT WATER

Coconut water provides natural sweetness along with a boost of electrolytes, vitamins and minerals.\*