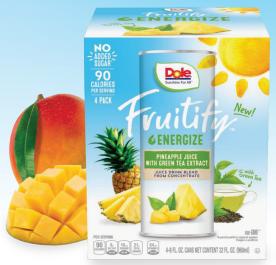

# ENERGIZE.

### PINEAPPLE JUICE WITH GREEN TEA EXTRACT

Green Tea Extract delivers a refreshing herbal flavor and a splash of caffeine for extra energy.\*

|                                                                                                                                                                                                                                                                       |                   | Size    | 60       | ıt (g)    | ed Fat (g   | at (g)      | (mg)   | <b>6</b>  |           | (g)        | ugars (g     | (g)         | *M % I  | *\(1     | √0 % mr   | C % DV  |
|-----------------------------------------------------------------------------------------------------------------------------------------------------------------------------------------------------------------------------------------------------------------------|-------------------|---------|----------|-----------|-------------|-------------|--------|-----------|-----------|------------|--------------|-------------|---------|----------|-----------|---------|
| NUTRITION FACTS                                                                                                                                                                                                                                                       | Case Code         | Serving | Calories | Total Fat | Saturated F | Trans Fat ( | Sodium | Carbs (g) | Fiber (g) | Sugars (g) | Added Sugars | Protein (g) | Calcium | Iron% DV | Potassium | Vitamin |
| DOLE FRUITIFY™ - 8 FL. OZ.                                                                                                                                                                                                                                            |                   |         |          |           |             |             |        |           |           |            |              |             |         |          |           |         |
| Glow - Pineapple & Mango Juice with Turmeric Water, Pineapple Juice Concentrate, Mango Purée, Natural Flavors, Acerola Juice Concentrate, Lemon Juice Concentrate, Turmeric Powder, and Monk Fruit Extract.                                                           | 100-38900-07204-6 | 8 oz.   | 90       | 0         | 0           | 0           | 10     | 22        | 0         | 21         | 0            | 1           | 2       | 4        | 4         | 90      |
| Replenish - Pineapple Juice & Coconut Water Water, Pineapple Juice Concentrale, Coconut Water Concentrale, Natural Flavors, Acerola Juice Concentrale, and Lemon Juice Concentrale                                                                                    | 100-38900-07201-5 | 8 oz.   | 70       | 0         | 0           | 0           | 35     | 16        | 0         | 16         | 0            | 0           | 2       | 0        | 2         | 70      |
| Energize - Pineapple Juice with Green Tea Extract Water, Pineapple Juice Concentrate, Natural Flavors, Acerola Juice Concentrate, Lemon Juice Concentrate, Green Tea Extract (Green Tea Caffaine) and Monic Finili Extract Constitution Storm of caffaine per sension | 100-38900-07202-2 | 8 oz.   | 90       | 0         | 0           | 0           | 10     | 21        | 0         | 21         | 0            | 1           | 2       | 2        | 4         | 70      |