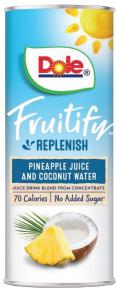

#### PINEAPPLE JUICE AND COCONUT WATER

Coconut water provides natural sweetness along with a boost of electrolytes, vitamins and minerals.\*