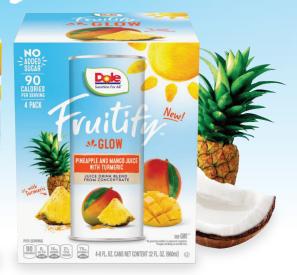

### PINEAPPLE AND MANGO JUICE WITH TURMERIC

Turmeric is known for its enticing flavor as well as its anti-inflammatory properties.\*

\*Medical News Today, 2017-2020.