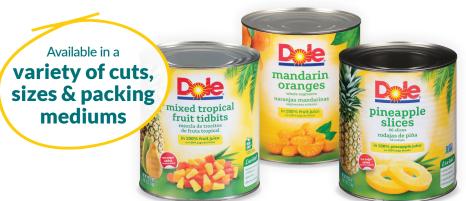

## Canned Fruit

Scoop and serve for a do-ityourself side or utilize in salads, parfaits, stir-fry and more!

- **✓** High quality fruit
- ✓ Pre-cut for labor savings
- ✓ Shelf-stable before opening

Fruit Tidbits