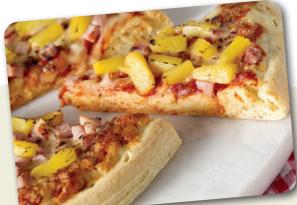

## Pineapple Belongs & Pizza!

Pineapple is one of the top 10 most popular pizza ingredients on US menus.

Pineapple is ranked in the 96<sup>th</sup> percentile among all foods and flavors by Gen Z.

Scan the code to view recipe