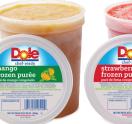

## Chef-Ready Frozen **Fruit Purées**

✓ High quality fruit purée

✓ Pre-blended, no straining needed

Create delicious fruit smoothies and

smoothie bowls, no blender needed!

✓ Consistent quality and taste

8 OZ. MANGO

Frozen Strawberry 100-71202-17139-0

Frozen Blackbern 100-71202-18714-8

100-71202-27601-9

**DOLE Chef-Ready** Frozen Mango Pureé

**Meets Daily Breakfast** FRUIT JUICE REQUIREMENT

Source: www.fns.usda.gov/school-meals/nutrition-standards-school-meals