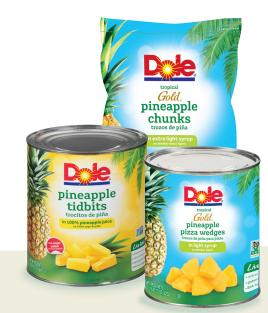

## Pineapple Belongs & Pizza!

Pineapple is one of the top 10 most popular pizza ingredients on US menus.

Pineapple is ranked in the 96<sup>th</sup> percentile among all foods and flavors by Gen Z.

Scan the code to view recipe