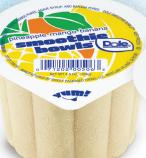

# - // Product Guide

**Brilliant Fruit Solutions**<sup>™</sup> to help school foodservice professionals reduce labor without sacrificing quality or flavor.

Our scoopable smoothie bowls, thaw in 15 minutes or les

- Made with real fruit purée
- Fat, dairy and cholesterol free
- Excellent source of Vitamin C
- No labor required. Just thaw and serve.

**CREDITS AS** 

1/2 CUP FRUIT

per USDA Meal Pattern

Requirements.

strawberry banana