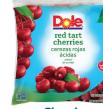

½ Cup Fruit

per USDA Meal Pattern Requirements

in 100% Fruit Juice 100-38900-00419-

100-38900-03048-0

**Cherry Mixed Fruit** 

in 100% Fruit Juice

**Chef-Ready Cuts** & IQF Fruit

Washed, prepped and ready-to-use for reduced labor and zero product waste.