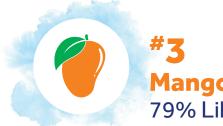

## Most Popular Smoothie Flavors on US Menus<sup>(1)</sup>

#**1**Strawberry
90% Like/Love It

#2
Banana
88% Like/Love It

**#3 Mango**79% Like/Love It

#4
Pineapple
87% Like/Love It

Source: 1) Datassential, 2022. (Likeability based on consumers who have tried ingredient).