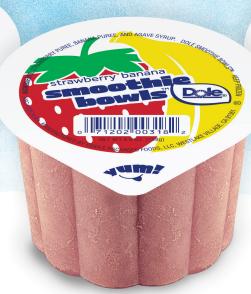

A delicious blend of today's most popular fruit flavors in a single-serve frozen smoothie bowl. Our spoonable smoothie bowls, thaw in 15 minutes or less!

pineapple mango banana

strawberry banana

mango pineapple

| Nutrition Facts                                                                                    | Case Code         | Serving Size | Calories | Total Fat (g) | Saturated Fat (g) | Trans Fat (g) | Sodium (mg) | Carbs (g) | Fiber (g) | Sugars (g) | Added Sugars (g) | Protein (g) | Vitamin D % DV* | Calcium % DV* | Iron% DV* | Potassium % DV* | Vitamin C % DV* |
|----------------------------------------------------------------------------------------------------|-------------------|--------------|----------|---------------|-------------------|---------------|-------------|-----------|-----------|------------|------------------|-------------|-----------------|---------------|-----------|-----------------|-----------------|
| Strawberry Banana Smoothie Bowls<br>Strawberry Puree, Banana Puree, and Agave Syrup.               | 100-71202-00318-9 | 128g         | 100      | 0             | 0                 | 0             | 0           | 25        | 2         | 18         | 10               | <1          | 0               | 4             | 30        | 20              | 60              |
| Mango Pineapple Smoothie Bowls Mango Puree, Pineapple Puree, and Agave Syrup.                      | 100-71202-00505-3 | 128g         | 120      | 0             | 0                 | 0             | 0           | 29        | 2         | 25         | 10               | 1           | 0               | 6             | 25        | 10              | 220             |
| Pineapple Mango Banana Smoothie Bowls Pineapple Puree, Mango Puree, Agave Syrup, and Banana Puree. | 100-71202-00506-0 | 128g         | 120      | 0             | 0                 | 0             | 0           | 30        | 2         | 25         | 9                | 1           | 0               | 8             | 40        | 20              | 280             |