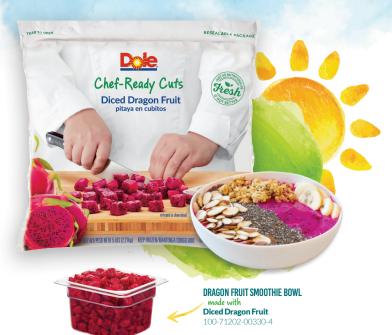

### **Chef-Ready Cuts**

#### Available in 9 IQF Varieties, Year-Round.

- Washed, cut & ready-to-use
- Quick-frozen to lock in nutrients & flavor
- 100% usable fruit, zero product waste
- Valuable labor saving efficiencies