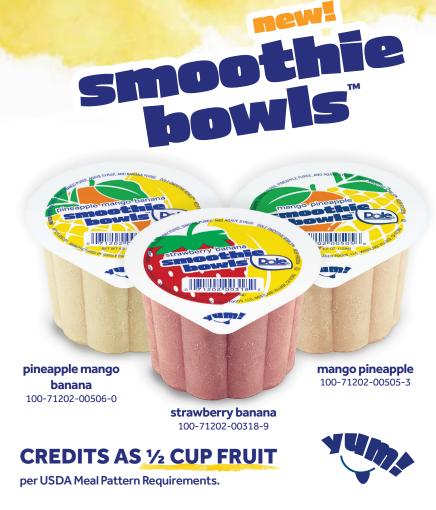

## Our spoonable smoothie bowls, thaw in just 15-30 minutes!

- No labor required, just thaw and serve
- Made with real fruit purée
- Excellent source of Vitamin C
- Fat, dairy and cholesterol free
- Ideal for a grab n' go breakfast, snack or side
- Individually marked with "Best By" date