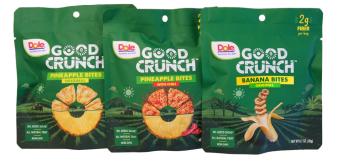

### **DOLE Good Crunch<sup>™</sup>**

Crunchy and craveable fruit bites with no added oil. Dehydrated using solar energy!