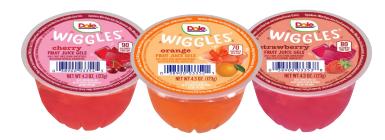

#### **DOLE Wiggles® Fruit Juice Gels**

A fun and fruity way to enjoy fruit with all the jiggle but no gelatin.