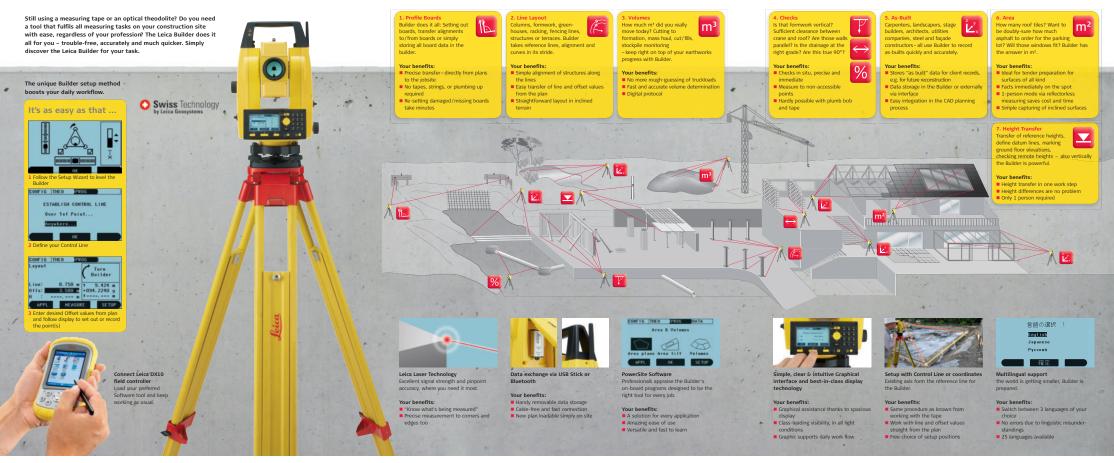

e underground services or complete site preparation and earthworks -Leica Geosystems offers the right instrument, construction laser or machine control installation specifically designed for your construction

Easy-to-use, jobsite tough, accurate and reliable - Leica Geosystems instruments and lasers ensure the efficient use of your materials and resources. High quality products, such as optical and electronic levels, construction lasers, total stations and machine automation systems, provide fast results, keep you working and increase your profitability.

When it has to be right.



Leica RedLine Tailor-made Site Solutions

Laser plummet: Laser class 2 in accordance with IEC 60825-1 resp. EN 60825-1















- when it has to be right



## Discover the Leica Builder for your task.