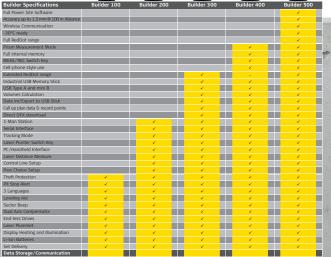

Full RedDot range

Volumes Calculation

Angle Measurement

to reflective tape (60 mm x 90 mm)

1-Man Station









-20°C to +50°C



## **Leica Builder Series** Not just for foremen



Whether you have to precisely layout a construction site, perform control measurements, collect height and angle data, align concrete forms, install ceilings and partitions, lay gravity flow pipe, locate underground services or complete site preparation and earthworks -Leica Geosystems offers the right instrument, construction laser or machine control installation specifically designed for your construction

Easy-to-use, jobsite tough, accurate and reliable - Leica Geosystems instruments and lasers ensure the efficient use of your materials and resources. High quality products, such as optical and electronic levels, construction lasers, total stations and machine automation systems, provide fast results, keep you working and increase yo