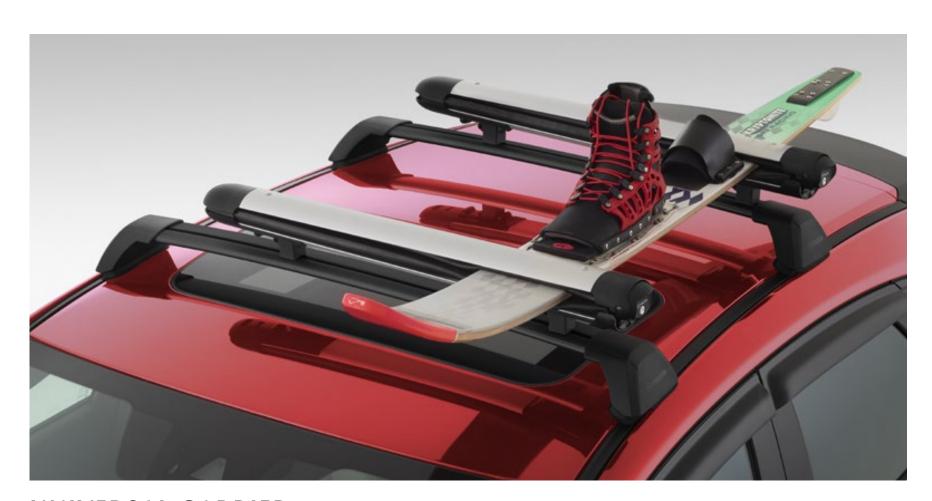

### RIDE YOUR WAY

BIKE RACK (WHEEL OFF)

Makes it easier to take your bike along for the ride.

UNIVERSAL CARRIER

Nothing gets left behind on your next adventure with the sleek universal carrier. Designed to hold up to six sets of skis, four snowboards or multiple fishing rods.