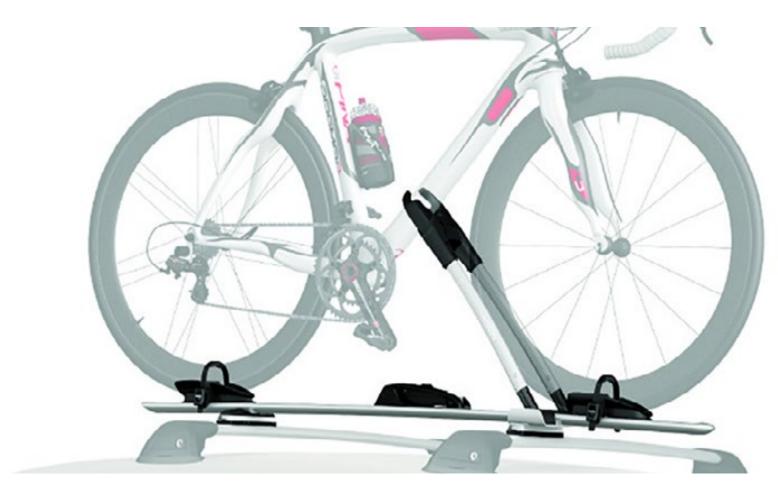

### RIDE YOUR WAY

BIKE RACK (WHEEL OFF)

Makes it easier to take your bike along for the ride.

UNIVERSAL CARRIER

Nothing gets left behind on your next adventure with the sleek universal carrier. Designed to hold up to six sets of skis, four snowboards or multiple fishing rods.

BIKE RACK (WHEEL ON)

Transport your bike without the inconvenience of removing a wheel.

MUD GUARDS (REAR)

Keep bodywork free of mud and road grime.