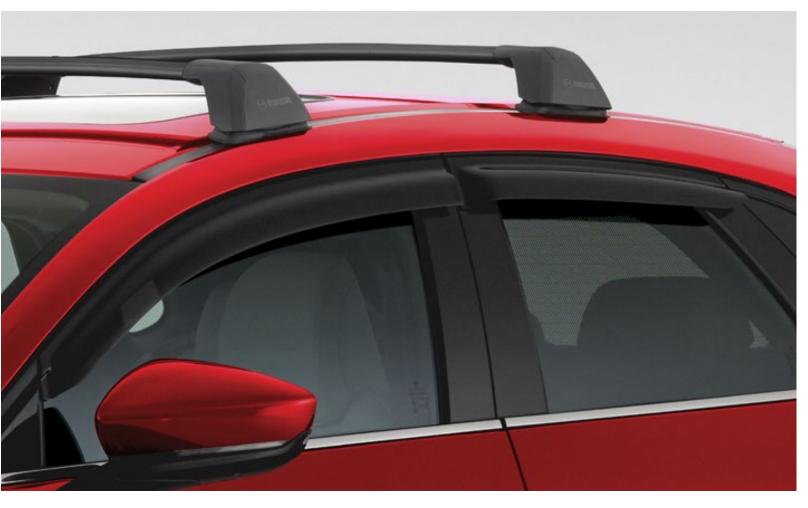

#### FEATURED HERE

Front Mud Guards

Rear Mud Guards

Slimline Weathershields

G25 Astina in Soul Red Crystal Metallic

**Headlight Protectors** 

Roof Racks

**Bonnet Protector** 

#### SLIMLINE WEATHERSHIELDS

Now you can leave your windows slightly open, even while it's raining, thanks to this handy shield designed to keep the fresh air in and wet out.