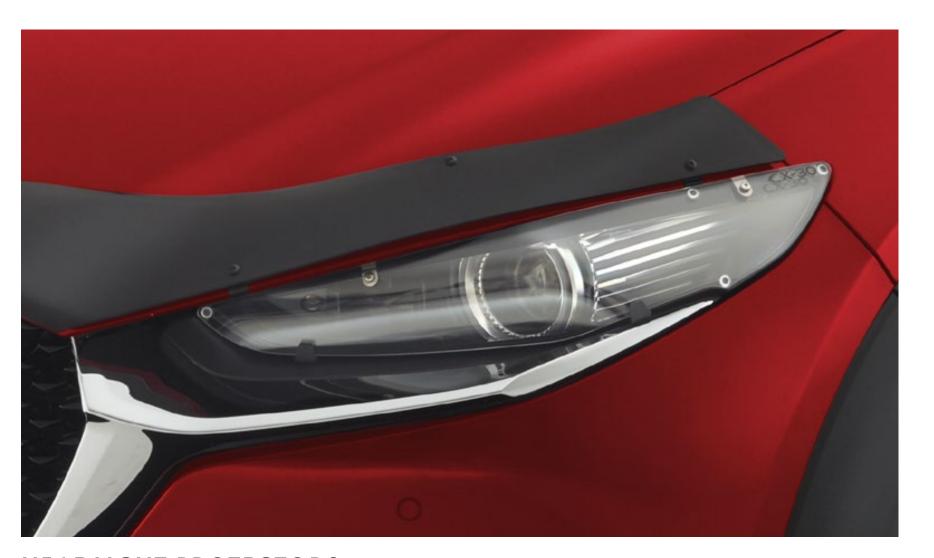

#### **HEADLIGHT PROTECTORS**

The perfect way to protect your CX-30's headlights from any damage caused by dirt, stones and other flying road debris.