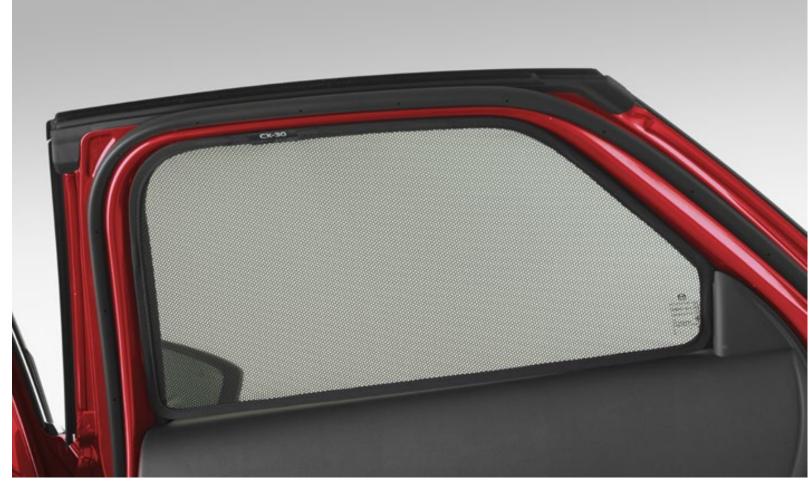

#### SLIMLINE WEATHERSHIELDS

Now you can leave your windows slightly open, even while it's raining, thanks to this handy shield designed to keep the fresh air in and wet out.