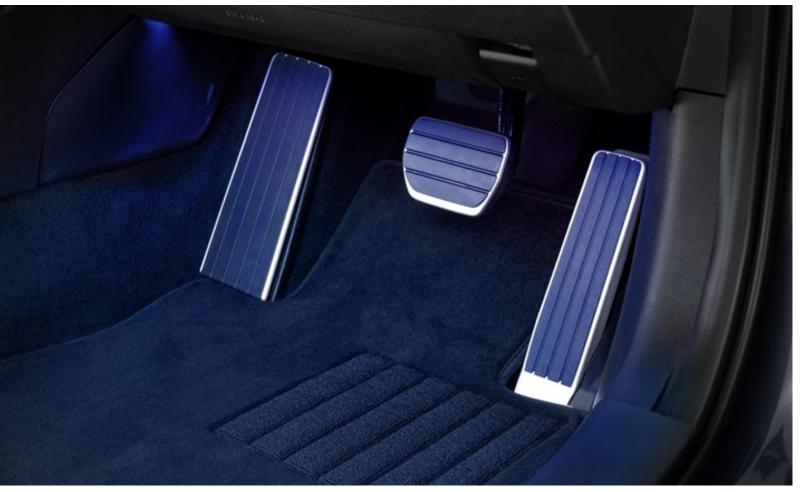

#### WELCOME ILLUMINATION & ALLOY SPORTS PEDAL KIT

A soft blue illumination shines in front foot wells, while the pedal kit enhances the sense of occasion.