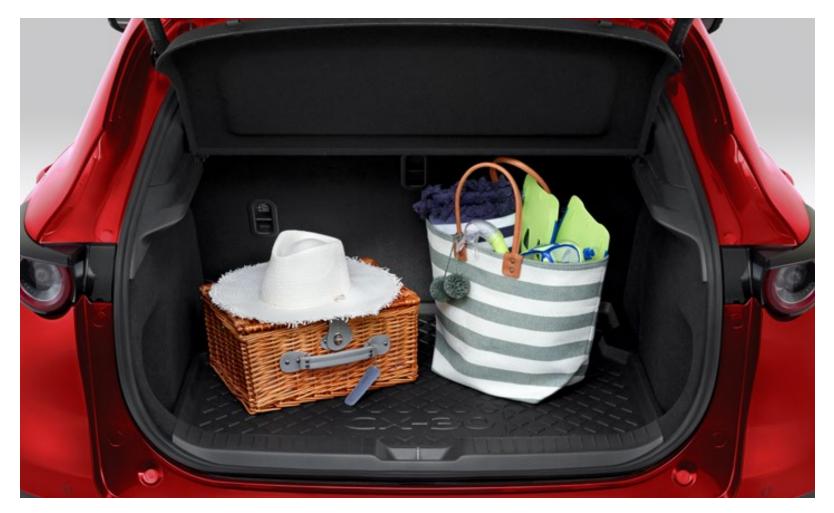

#### **CARGO TRAY**

This tailor fitted, non-slip tray shields your luggage bay from dirt, scratches and liquids.