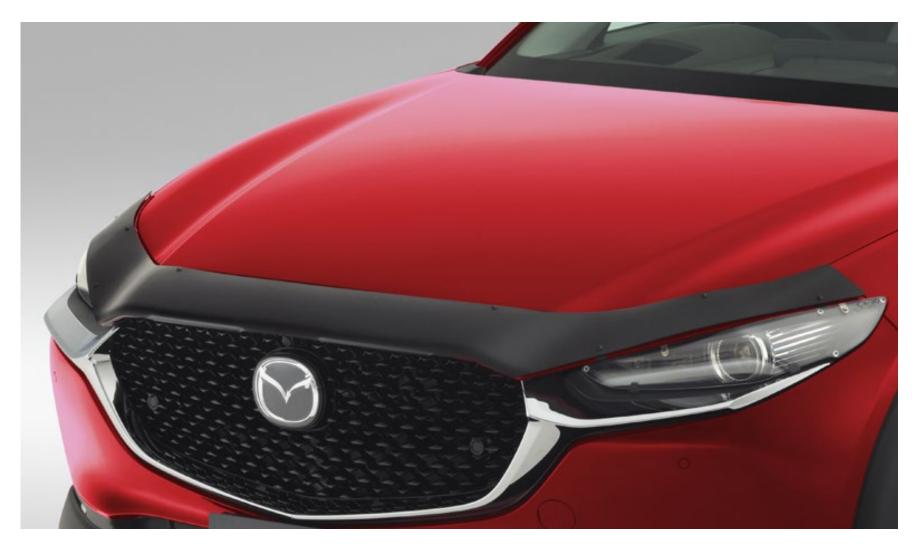

#### **REAR WINDOW SHADES**

Protect passengers and cargo from the sun with covers for both rear passenger windows.

**BONNET PROTECTOR** 

Keep your car safe from damage caused by stones and other debris.

**SCUFF PLATES** 