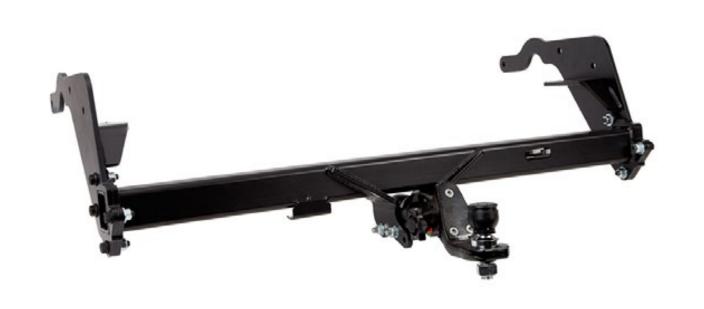

#### **TOW BAR**

Designed to integrate with your CX-30 Chassis, the Genuine Mazda Tow Bar makes light work of carrying loads up to 1200kg (braked) with 80kg download capacity.