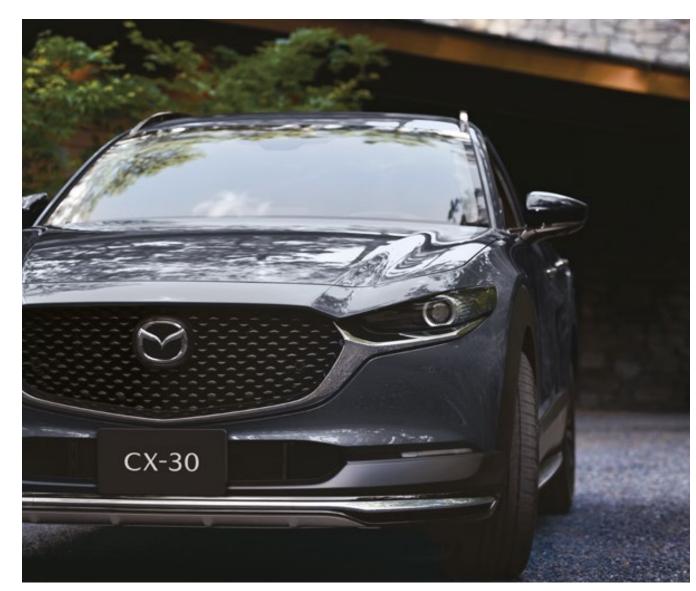

#### **HEADLIGHT PROTECTORS**

The perfect way to protect your CX-30's headlights from any damage caused by dirt, stones and other flying road debris.