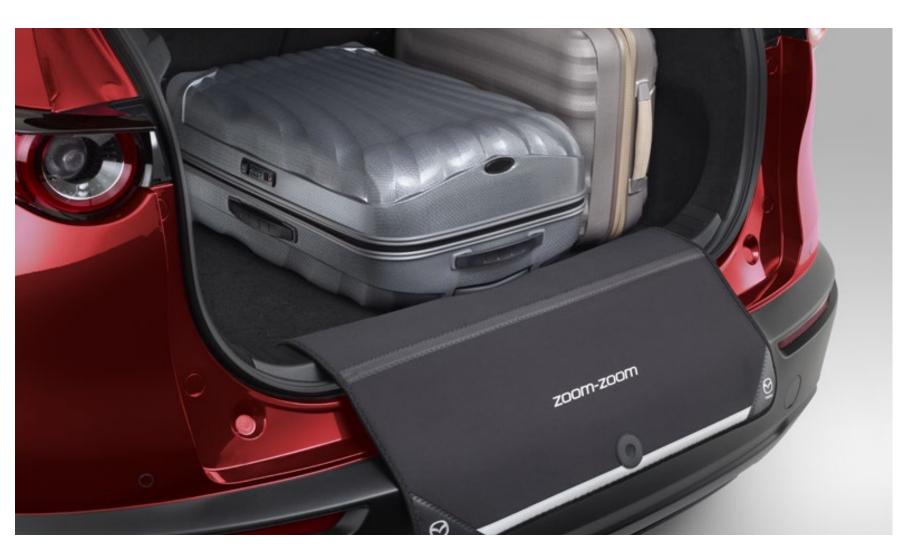

#### **CARGO TRAY**

This tailor fitted, non-slip tray shields your luggage bay from dirt, scratches and liquids.