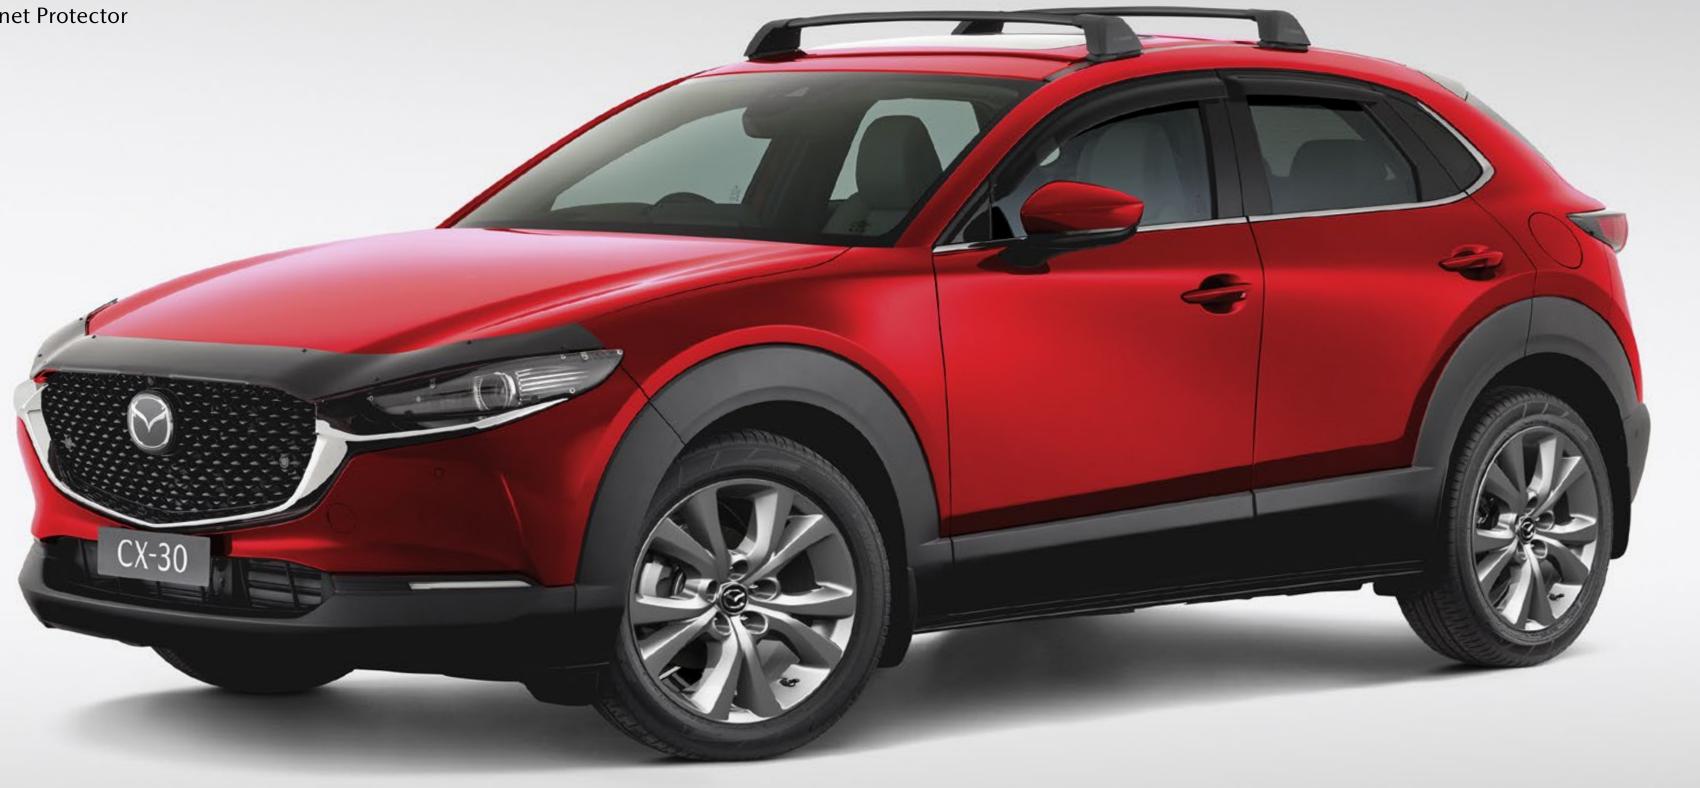

#### FEATURED HERE

Front Mud Guards

Rear Mud Guards

Slimline Weathershields

G25 Astina in Soul Red Crystal Metallic

**Headlight Protectors** 

Roof Racks

**Bonnet Protector** 

## MAKE YOUR MAZDA EVEN MORE REWARDING

First-Ever Mazda CX-30 features stunning design, perfect proportions and the very latest in safety and technology. It's the perfect fit. Now with Genuine Accessories by Mazda, you can add your own personal touch whilst protecting your investment. Designed to complement existing details, each piece demonstrates outstanding quality, fit and safety, and comes backed by a Genuine Mazda Warranty. So add a little extra Zoom-Zoom with Genuine Accessories by Mazda.