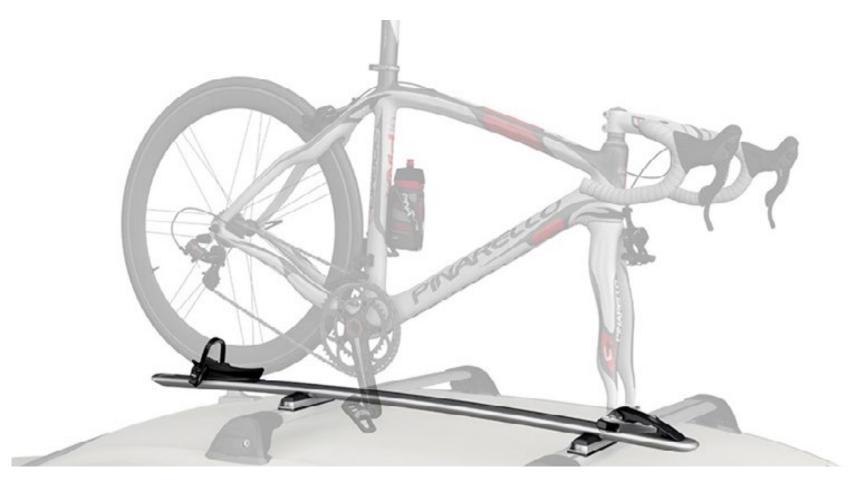

BIKE RACK (WHEEL ON)

Transport your bike without the inconvenience of removing a wheel.

MUD GUARDS (REAR)

Keep bodywork free of mud and road grime.