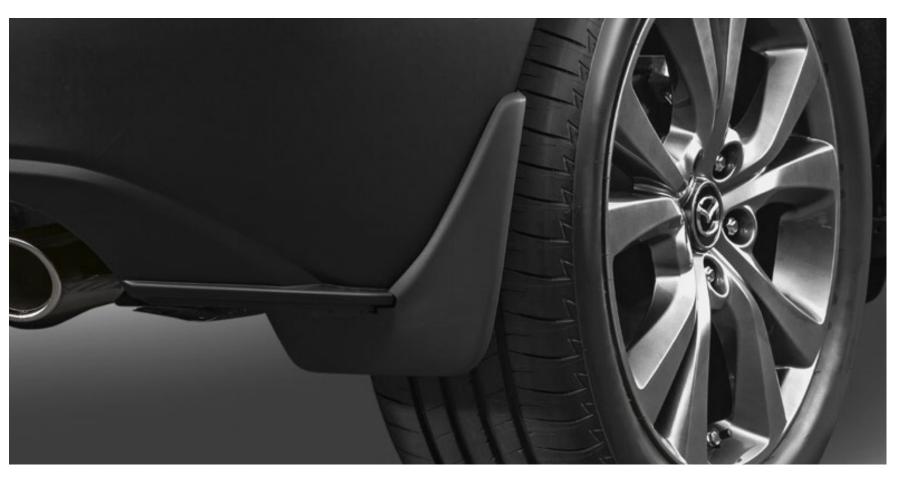

#### FEATURED HERE

Front Mud Guards

Rear Mud Guards

Slimline Weathershields

G25 Astina in Soul Red Crystal Metallic

**Headlight Protectors** 

Roof Racks

**Bonnet Protector** 

BIKE RACK (WHEEL ON)

Transport your bike without the inconvenience of removing a wheel.

MUD GUARDS (REAR)

Keep bodywork free of mud and road grime.