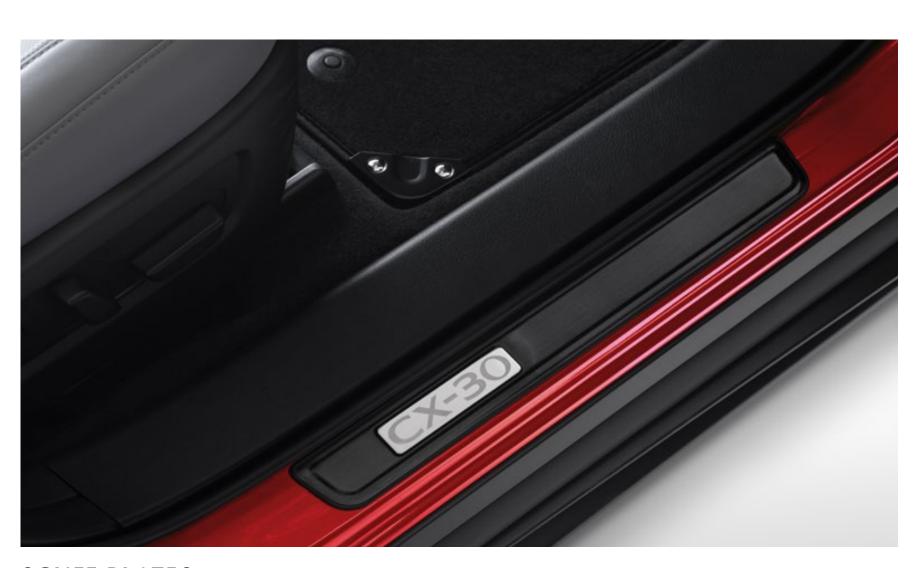

Keep entry scuffs and scratches off your door sills with this durable and stylish plate.