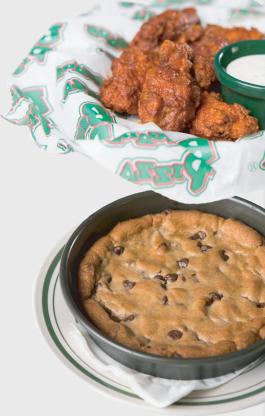

## CHICKEN WINGS

By The Piece (II3 Cal.)

25 pieces \$28.99 \* 50 pieces \$57.99 75 pieces \$81.99 \* 100 pieces \$111.99

#### DESSERT

12" Deep Dish Chocolate Chip Cookie (180 Cal.) \$13.50

\* Half Tray

\* Full Tray

Serves approximately 15 people

Serves approximately 30 people

Menus and prices vary by location and are subject to change without notice.