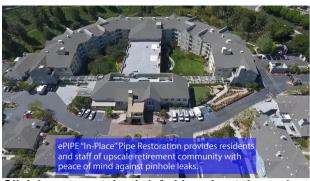

## ePIPE® ePIPE Chosen to Protect Leaky Copper Pipes at UpscaleRetirement Community

The Covington is an upscaleretirement community located in Aliso Viejo, California. The community has facilities for bothindependent and assisted living, and includes a variety of luxurious amenities for its residents.

Using the ePIPE process,pipes within the 131 unit main building, were repaired "in-place", with minimal disruption to the residents and staff.

Click here to watch a brief video about the project

All residents were able toremain in their units during the process and had water back on every night.