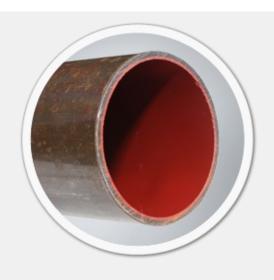

### **About ePIPE**®

The patented ePIPE process involves restoring pipes in-place, with anapplication of an epoxy barrier coating resulting in a restored epoxy linedpiping system. The process provides for a solution for pinhole leaks, corrosioncontrol and prevention of lead leaching from pipes for both commercial andresidential piping systems. ePIPE LeadSmart service providers are located in the US, Canada, UK, Mexico, Europe and Hong Kong. ePIPE products are sold under the brand names PurPipe®, NuPipe®, Aquam® and ePIPE®. For more information contact us at www.epipeinfo.com