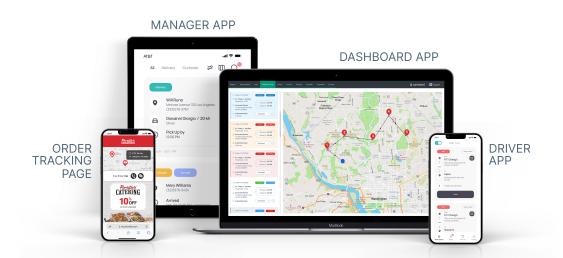

#### CARTWHEEL PRODUCTS

Cartwheel's delivery management software helps you attract new businesses, reduce delivery costs, and streamline operations.

Seamless API integration

Al-powered auto-dispatch

Order self-assignment Real-time order tracking

Route optimization

Proof-of-delivery tools Feedback collection

Google reviews booster

#### PROOF-OF-DELIVERY TOOLS

Image capture

ID and age verification

Signature capture

Barcode scanning