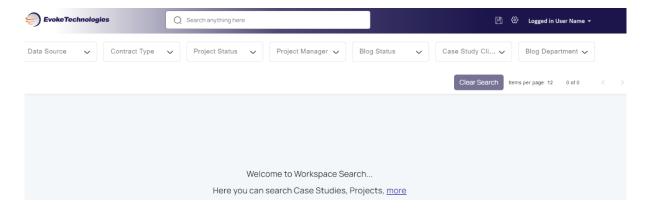

# **Search Experience**

EWS offers a simple but powerful search interface to search content from heterogenous platforms. It takes care and enables the administrator to securely configure different data sources without connecting to the cloud portals.

It provides flexibility to categorize searched data based on the user preferences. User has the ability to search data from a single source to make it more precise.

EWS supports Azure AD with MFA to authenticate its user securely.