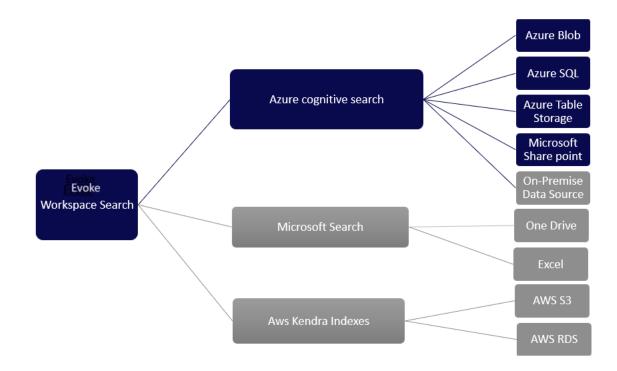

### **Process Workflow of EWS**

### Supported cloud platforms.

EWS supports all popular cloud platforms like Microsoft Azure, AWS and GCP.

EWS has the capability to integrate with Microsoft Search and enable the end user

to search content from different Office 365 products.

# **Supported data sources.**

EWS supports data connectors from multiple cloud platforms.

#### **Azure Connectors**

Azure Table Storage

Azure Cosmos DB

Azure Data Lake Gen2

Azure Blob Storage

Sharepoint

Azure SQL

Other Azure Data Sources

#### **AWS Connectors**

Amazon S3

Dropbox

Google Drive

Teams

Adobe

JIRA

Slack