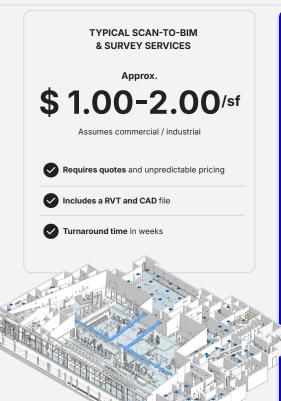

#### XZX ON-DEMAND SERVICES **SCANIT Starts at** \$ 0.30/sf Perfect for single acquisition or renovation projects Includes SCANIT Includes BIMIT Includes IPX Platform Access **Launch IPX for Instant Pricing** Free, no subscription. No credit card required. 뷀 8 CAD Report Photo Tour