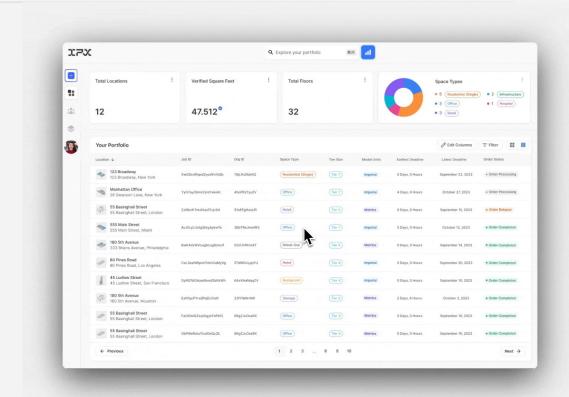

# Track multiple projects at once

Perfect for high-growth companies or project managers with multiple projects at once.

- Query across your location portfolio
- Track estimated delivery timelines
- Index projects by size, type, and more
- Share files with stakeholders—securely
- Connect to Autodesk ACC with a click