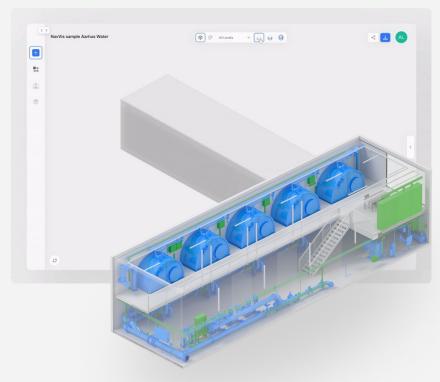

## Integrated Projects (IPX) is a scan-to-BIM platform that helps design and construction professionals get accurate as-built plans and data in BIM & CAD formats of properties of all types & sizes—at scale.

#### **BIMIT** digitizes all building types & sizes