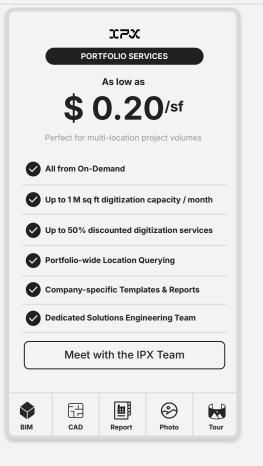

# Track multiple projects at once

Perfect for high-growth companies or project managers with multiple projects at once.

- Query across your location portfolio
- Track estimated delivery timelines
- Index projects by size, type, and more
- Share files with stakeholders—securely
- Connect to Autodesk ACC with a click