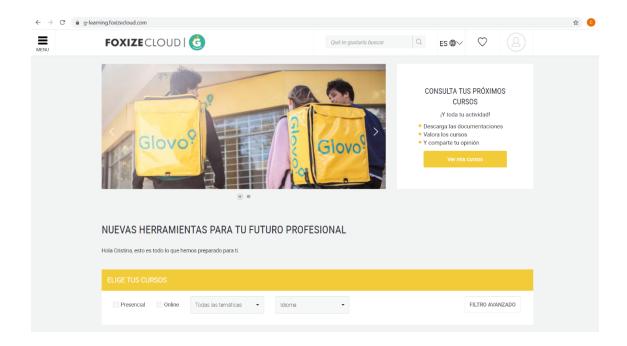

# 2) Using the platform

Once you're logged in, you'll find the courses available on the home page. You can access the content of each course by clicking on its name or image.