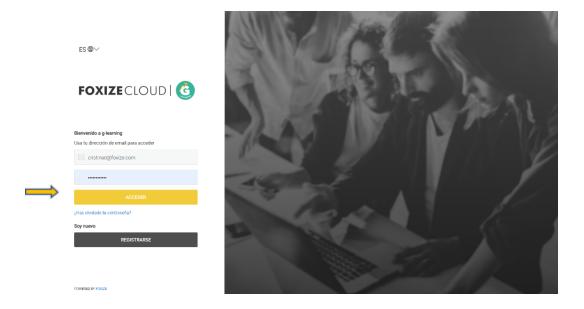

#### 1.2.1) Login

Once registered, visit <u>https://g-learning.foxizecloud.com/login</u>, enter your email and password and click on the yellow "Sign In" button on the left of the page.