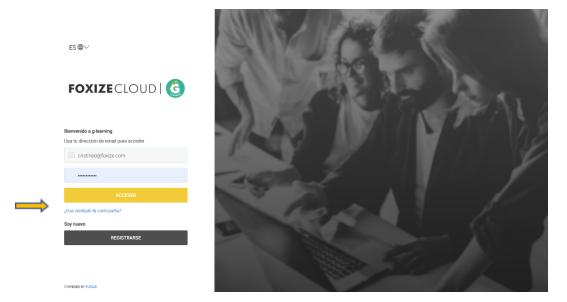

#### 1.2.2) Recover password

If you don't remember your password and can't access your student area, recover it by clicking the link "**Forgot your password?**". Then enter the email you registered with and you will receive a reset link.