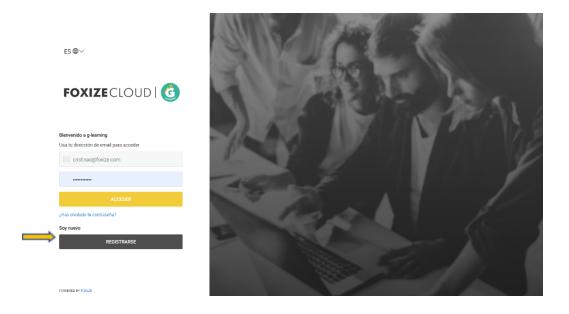

To begin, visit <u>https://g-learning.foxizecloud.com/login</u> where you will have to sign up. Just click "Sign up." Enter the information requested (name, surname, email that you have registered with Glovo, password), accept the terms of use and privacy policy and your account will be ready to go.

#### 1.2.1) Login

Once registered, visit <u>https://g-learning.foxizecloud.com/login</u>, enter your email and password and click on the yellow "Sign In" button on the left of the page.