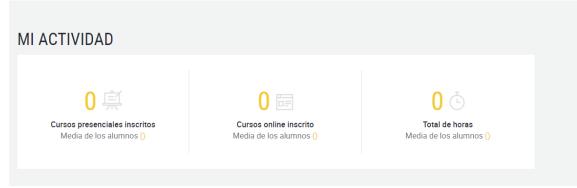

2.3) My activity

Here you'll see information about your activity on the platform: the number of courses you've signed up for, total hours of training and the courses that are still active.