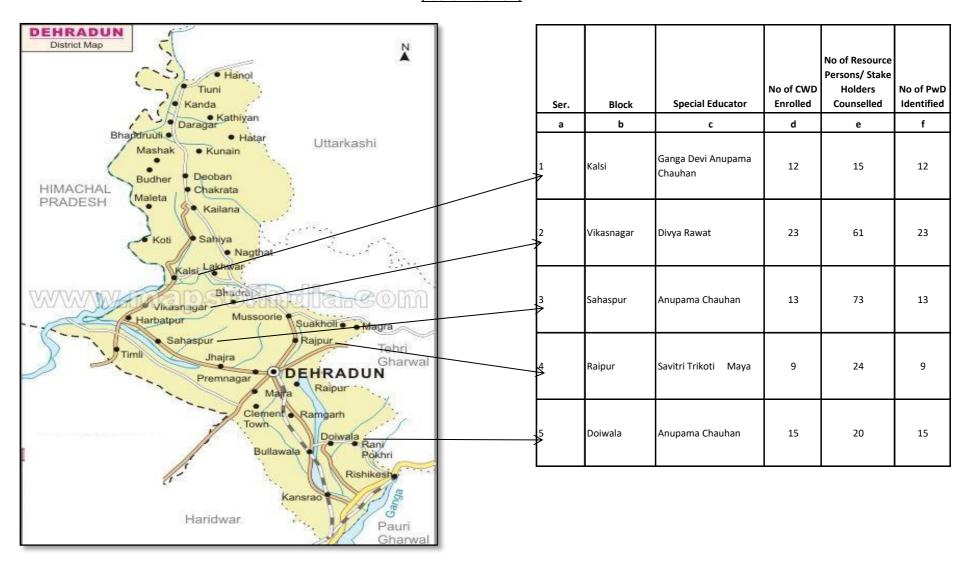

#### Outreach A

24. Outreach A continues to cover five Blocks of the Dehradun District – Raipur, Vikasnagar, Doiwala, Sahaspur and Kalsi. The Block wise nominal roll of CwD enrolled in Outreach A is at **Appendix H** and a Summary of Outreach A activities is at **Appendix I**.

#### **Life-long Care Programme**

33. A nominal roll of residents in the Life-long Care Programme is at **Appendix M**.