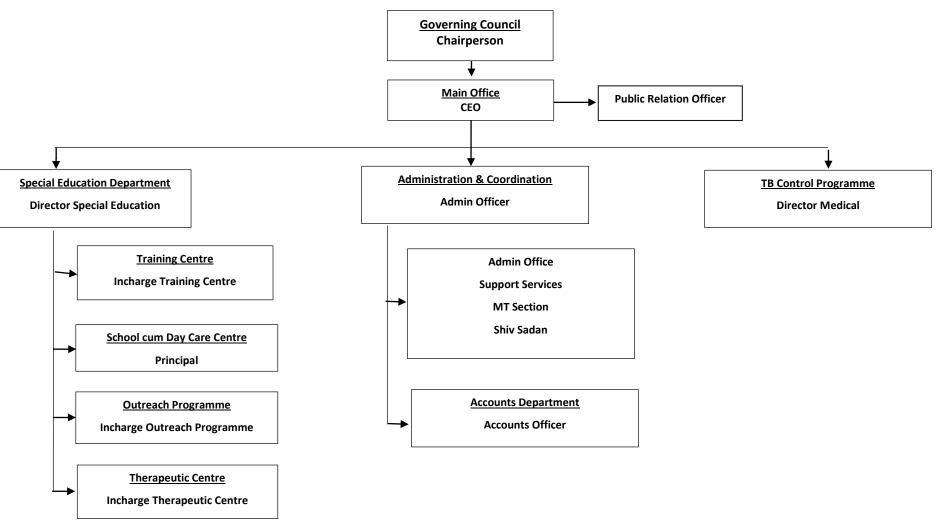

#### **PART I: MANAGEMENT**

#### **Governing Council**

- 3. A nominal roll of Members of the Governing Council as on 31 Mar 2022 is at **Appendix A**. Details of the two ex-officio members on the Council are as under: -
  - Brigadier MS Bisht, AMC Commandant, Military Hospital, Dehradun.
  - Dr Manoj Upreti Chief Medical Officer, Dehradun.
- 4. Annual General and Governing Council meetings were held on dates as under: -
  - 21 Aug 21: Annual General meeting (members present 11).
  - 21 Aug 21: Governing Council meeting (members present 11).
  - 11 Dec 21: Governing Council meeting (members present 08).
  - 26 Mar 22: Governing Council Meeting (members present 11).
- 5. Minutes of the meetings are recorded in the Minutes Book.

#### **Changes in Key Appointments**

6. The services of Dr Sudhir Peshin, Director Medical & TB Control Programme (TBCP) were terminated on 08 March 2022.

#### **Staff List**

7. The department wise nominal roll of the members of the staff as on 31 Mar 22 is at **Appendix B**.

#### PART III: ADMINISTRATION & COORDINATION

#### **PART IV: FINANCE**

- 46. Extracts of the audited Statement of Accounts for the Financial Year 2021-22 are at Enclosure 2.
- 47. A list of active benefactors that includes government agencies, institutional donors & individual donors both overseas and domestic as on 31 March 2022 is at **Appendix P**.