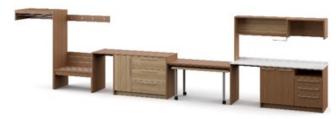

## Home2 Suites | Vibrant 3.2 | Wall Assemblies

**ADA King 1-Bed Suite (Left)** 4961A57N16L | (A) GR-316L **ADA King 1-Bed Suite (Right)** 4961A57N16R | (A) GR-316R