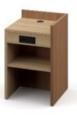

Decorative Shelf Above Desk (Right) 4961A62B17R | (A) GR-320 24 x 10 x 16

Decorative Shelf Above Desk (Left) 4961A62B17L | (A) GR-325 24 x 10 x 16

Queen/Queen Nightstand 4961A04B16 | (A) GR-322 30 x 20 x 29

Right Facing Nightstand 4961A04A16R | (A) GR-319 19 x 18 x 29

**Left Facing Nightstand** 4961A04A16L | (A) GR-323 19 x 18 x 29

Wall Shelf at Bathroom 4961A64A16 | (A) GR-321 26 x 4 x 2.1875

**Wall Shelf at ADA Bathroom** 4961A64B16 | (A) GR-324 16 x 4 x 2.1875