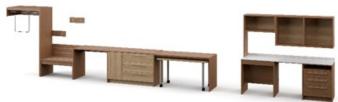

## Home2 Suites | Vibrant 3.2 | Wall Assemblies

4961A57F16L | (A) GR-309L

Queen Studio Suite (Left)

4961A57G16L | (A) GR-310L

Queen Studio Suites Connector (Left) 4961A57H16L | (A) GR-311L

ADA Queen Studio (Left) 4961A57J16L | (A) GR-312L