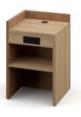

Decorative Shelf Above Desk (Right) 4961A62B17R | (A) GR-320 24 x 10 x 16

Decorative Shelf Above Desk (Left) 4961A62B17L | (A) GR-325 24 x 10 x 16

Queen/Queen Nightstand 4961A04B16 | (A) GR-322 30 x 20 x 29

Right Facing Nightstand 4961A04A16R | (A) GR-319 19 x 18 x 29

**Left Facing Nightstand** 4961A04A16L | (A) GR-323 19 x 18 x 29

Wall Shelf at Bathroom 4961A64A16 | (A) GR-321 26 x 4 x 2.1875

**Wall Shelf at ADA Bathroom** 4961A64B16 | (A) GR-324 16 x 4 x 2.1875