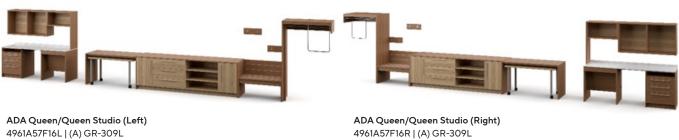

## Home2 Suites | Vibrant 3.2 | Wall Assemblies

4961A57F16L | (A) GR-309L

Queen Studio Suite (Left)

4961A57G16L | (A) GR-310L

Queen Studio Suites Connector (Left) 4961A57H16L | (A) GR-311L

ADA Queen Studio (Left) 4961A57J16L | (A) GR-312L