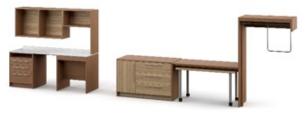

Queen Studio Suite (Right) 4961A57G16R | (A) GR-310R

Queen Studio Suites Connector (Right) 4961A57H16R | (A) GR-311R

ADA Queen Studio (Right) 4961A57J16R | (A) GR-312R

Queen 1-Bed Suite (Left) 4961A57K16L | (A) GR-313L