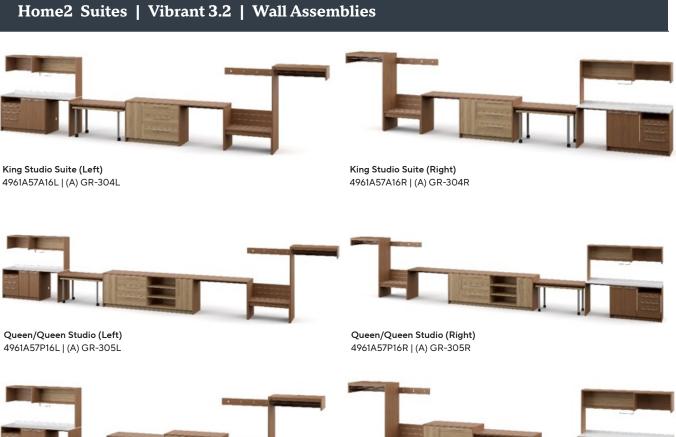

## Home2 Suites | Vibrant 3.2 | Wall Assemblies

4961A57F16L | (A) GR-309L

Queen Studio Suite (Left)

4961A57G16L | (A) GR-310L

Queen Studio Suites Connector (Left) 4961A57H16L | (A) GR-311L

ADA Queen Studio (Left) 4961A57J16L | (A) GR-312L