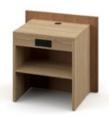

Decorative Shelf Above Desk (Right) 4961A62B17R | (A) GR-320 24 x 10 x 16

Decorative Shelf Above Desk (Left) 4961A62B17L | (A) GR-325 24 x 10 x 16

Queen/Queen Nightstand 4961A04B16 | (A) GR-322 30 x 20 x 29

Right Facing Nightstand 4961A04A16R | (A) GR-319 19 x 18 x 29

**Left Facing Nightstand** 4961A04A16L | (A) GR-323 19 x 18 x 29

Wall Shelf at Bathroom 4961A64A16 | (A) GR-321 26 x 4 x 2.1875

**Wall Shelf at ADA Bathroom** 4961A64B16 | (A) GR-324 16 x 4 x 2.1875