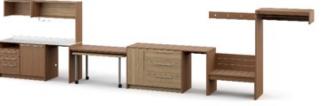

## Home2 Suites | Vibrant 3.2 | Wall Assemblies

4961A57F16L | (A) GR-309L

Queen Studio Suite (Left)

4961A57G16L | (A) GR-310L

Queen Studio Suites Connector (Left) 4961A57H16L | (A) GR-311L

ADA Queen Studio (Left) 4961A57J16L | (A) GR-312L