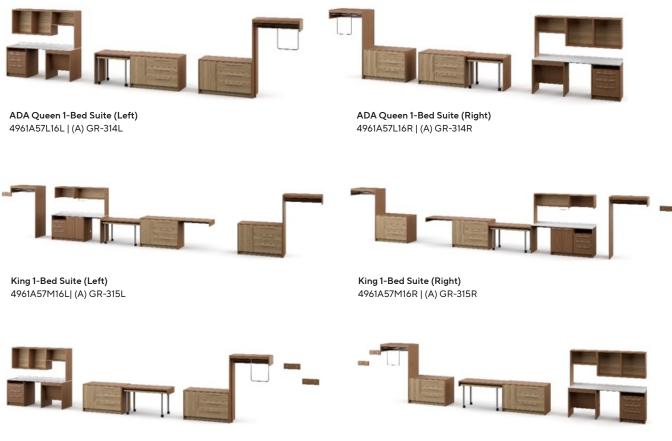

Queen Studio Suite (Right) 4961A57G16R | (A) GR-310R

Queen Studio Suites Connector (Right) 4961A57H16R | (A) GR-311R

ADA Queen Studio (Right) 4961A57J16R | (A) GR-312R

Queen 1-Bed Suite (Left) 4961A57K16L | (A) GR-313L

Queen 1-Bed Suite (Right) 4961A57K16R | (A) GR-313R

## Home2 Suites | Vibrant 3.2 | Wall Assemblies

**ADA King 1-Bed Suite (Left)** 4961A57N16L | (A) GR-316L **ADA King 1-Bed Suite (Right)** 4961A57N16R | (A) GR-316R