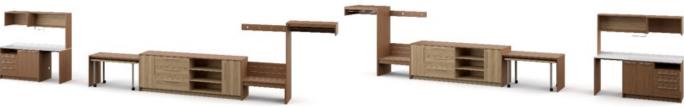

Renovation Upholstered Queen Headboard 4961A11B17 | (A) GR-350 56 x 1.5 x 35.5

Renovation Upholstered King Headboard 4961A12B17 | (A) GR-351 72 x 1.5 x 35.5

4961A57C16R | (A) GR-306R

King Studio (Left) 4961A57D16L | (A) GR-307L

**King Studio (Right)** 4961A57D16R | (A) GR-307R

Queen/Queen Studio Connector (Left) 4961A57E16L | (A) GR-308L

Queen/Queen Studio Connector (Right) 4961A57E16R | (A) GR-308R