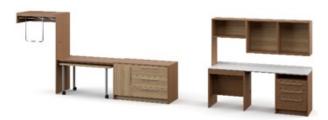

**King Studio (Right)** 4961A57D16R | (A) GR-307R

Queen/Queen Studio Connector (Left) 4961A57E16L | (A) GR-308L

Queen/Queen Studio Connector (Right) 4961A57E16R | (A) GR-308R

## Home2 Suites | Vibrant 3.2 | Wall Assemblies

4961A57F16L | (A) GR-309L

Queen Studio Suite (Left)

4961A57G16L | (A) GR-310L

Queen Studio Suites Connector (Left) 4961A57H16L | (A) GR-311L

ADA Queen Studio (Left) 4961A57J16L | (A) GR-312L