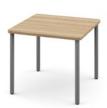

Vanity (Right) 4961A21C16R | (A) GR-302R 52 x 23 x 36

ADA Vanity 4961A21E16 | (A) GR-303 52 x 23 x 36

Side Table 4961A15A16 | (A) GR-318 14 x 22 x 24

**Dining Table** 4961A07A16 | (A) GR-317 36 x 36 x 30