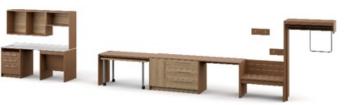

**King Studio (Right)** 4961A57D16R | (A) GR-307R

Queen/Queen Studio Connector (Left) 4961A57E16L | (A) GR-308L

Queen/Queen Studio Connector (Right) 4961A57E16R | (A) GR-308R