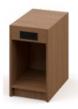

Right Facing Nightstand 4961A04A16R | (A) GR-319 19 x 18 x 29

**Left Facing Nightstand** 4961A04A16L | (A) GR-323 19 x 18 x 29

Wall Shelf at Bathroom 4961A64A16 | (A) GR-321 26 x 4 x 2.1875

**Wall Shelf at ADA Bathroom** 4961A64B16 | (A) GR-324 16 x 4 x 2.1875