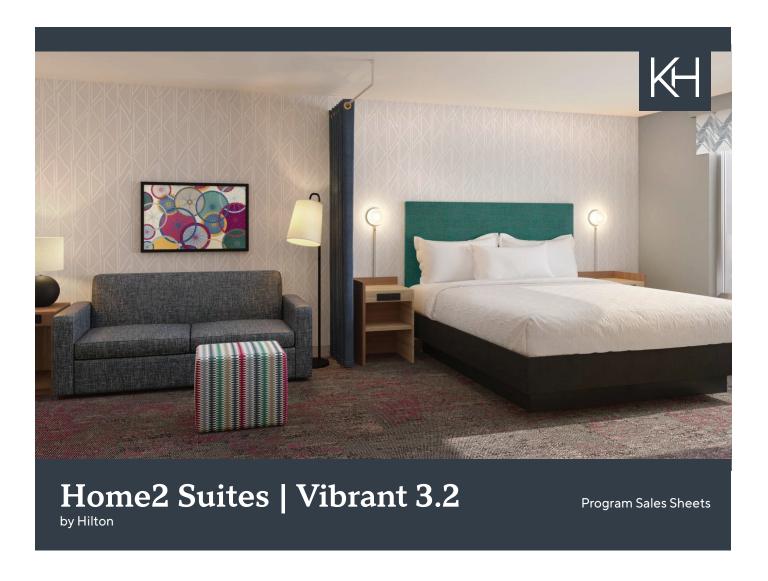

## Home2 Suites | Vibrant 3.2 | Guestroom

**Queen Upholstered Headboard** 4961A11A17 | (A) GR-300 62 x 1.5 x 36

King Upholstered Headboard 4961A12A17 | (A) GR-301 76 x 1.5 x 36

Vanity (Left) 4961A21C16L | (A) GR-302L 52 x 23 x 36