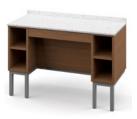

## Home2 Suites | Vibrant 3.2 | Guestroom

**Queen Upholstered Headboard** 4961A11A17 | (A) GR-300 62 x 1.5 x 36

King Upholstered Headboard 4961A12A17 | (A) GR-301 76 x 1.5 x 36

Vanity (Left) 4961A21C16L | (A) GR-302L 52 x 23 x 36

Vanity (Right) 4961A21C16R | (A) GR-302R 52 x 23 x 36

ADA Vanity 4961A21E16 | (A) GR-303 52 x 23 x 36

Side Table 4961A15A16 | (A) GR-318 14 x 22 x 24

**Dining Table** 4961A07A16 | (A) GR-317 36 x 36 x 30