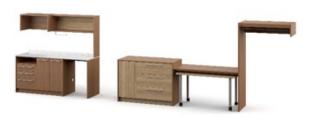

## Home2 Suites | Vibrant 3.2 | Wall Assemblies

4961A57F16L | (A) GR-309L

Queen Studio Suite (Left)

4961A57G16L | (A) GR-310L

Queen Studio Suites Connector (Left) 4961A57H16L | (A) GR-311L

ADA Queen Studio (Left) 4961A57J16L | (A) GR-312L