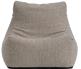

## Bernadette

Indoor/Outdoor Bean Bag Lounger and Ottoman

## SPECS

- · Indoor slipcover available in Bliss, Cali, and Vessel upholstery and Sedona vinyl
- Outdoor slipcover available in select Sunbrella® and Sunfield™ fabrics with white topstitching
- · EPS (Expanded polystyrene) fill in an internal liner
- · Black upholstered bottom

Bean Bag Lounger 26"W 35"D 28"H

**Ottoman** 26"W 18"D 14"H