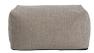

## Bernadette

Indoor/Outdoor Bean Bag Lounger and Ottoman

## SPECS

- · Indoor slipcover available in Bliss, Cali, and Vessel upholstery and Sedona vinyl
- Outdoor slipcover available in select Sunbrella® and Sunfield™ fabrics with white topstitching
- · EPS (Expanded polystyrene) fill in an internal liner
- · Black upholstered bottom

Bean Bag Lounger 26"W 35"D 28"H

**Ottoman** 26"W 18"D 14"H