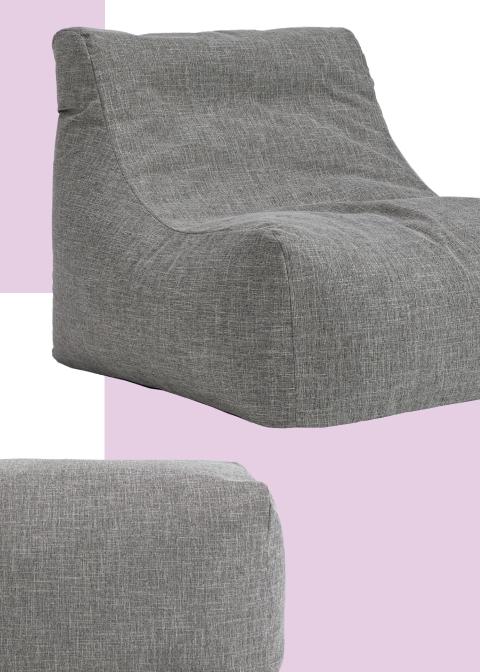

## Bernadette

Indoor/Outdoor Bean Bag Lounger and Ottoman

Bean Bag Lounger 26"W 35"D 28"H

**Ottoman** 26"W 18"D 14"H