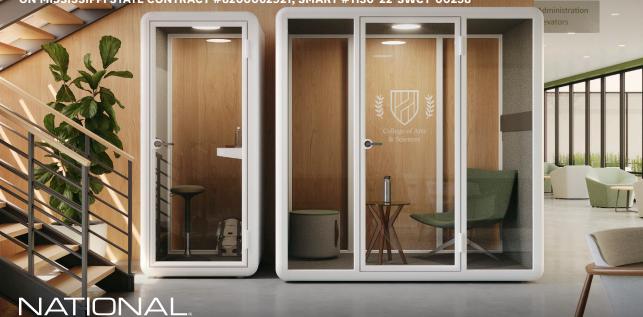

## SOLUTIONS FOR EVERY ENVIRONMENT

ON MISSISSIPPI STATE CONTRACT #8200062921, SMART #1130-22-SWCT-00258

## OUTFIT YOUR SPACE WITH STYLE AND COMFORT.

THESE PRODUCT SOLUTIONS ARE ON MISSISSIPPI STATE CONTRACT #8200062921, SMART #1130-22-SWCT-00258: CAFETERIA, DORM, LIBRARY, LOUNGE, OFFICE, SCHOOL FURNITURE, SEATING, WOOD DESKS, AND CREDENZAS

Our design-driven, comfortable, stylish products are easy to specify and provide an exceptional value. Let us help you outfit your environments including café and dining spaces, common lounge areas, resident and dorm rooms, and much more. We proudly offer personal attention and will work closely with you to create successful environments.