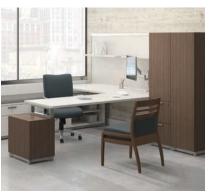

## IT'S NICE TO MAKE YOUR ACQUAINTANCE.

With a seat that has generous curves, and a back that can be transformed to match your style, Acquaint provides lounge-like comfort within the footprint of a side chair. The remarkable wood detail exceeds expectations, while the extra thick cushion creates a luxurious experience. The complete Acquaint seating collection offers various back and arm styles, wall saver leg design, bariatric models, and an easy access height option. This flexibility allows Acquaint to furnish multiple settings within an organization.