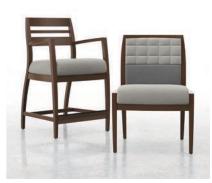

## IT'S NICE TO MAKE YOUR ACQUAINTANCE.

With a seat that has generous curves, and a back that can be transformed to match your style, Acquaint provides lounge-like comfort within the footprint of a side chair. The remarkable wood detail exceeds expectations, while the extra thick cushion creates a luxurious experience. The complete Acquaint seating collection offers various back and arm styles, wall saver leg design, bariatric models, and an easy access height option. This flexibility allows Acquaint to furnish multiple settings within an organization.