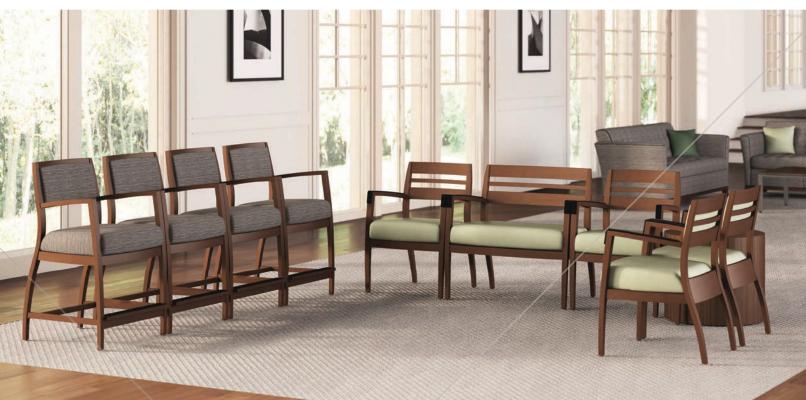

## IT'S NICE TO MAKE YOUR ACQUAINTANCE.

With a seat that has generous curves, and a back that can be transformed to match your style, Acquaint provides lounge-like comfort within the footprint of a side chair. The remarkable wood detail exceeds expectations, while the extra thick cushion creates a luxurious experience. The complete Acquaint seating collection offers various back and arm styles, wall saver leg design, bariatric models, and an easy access height option. This flexibility allows Acquaint to furnish multiple settings within an organization.