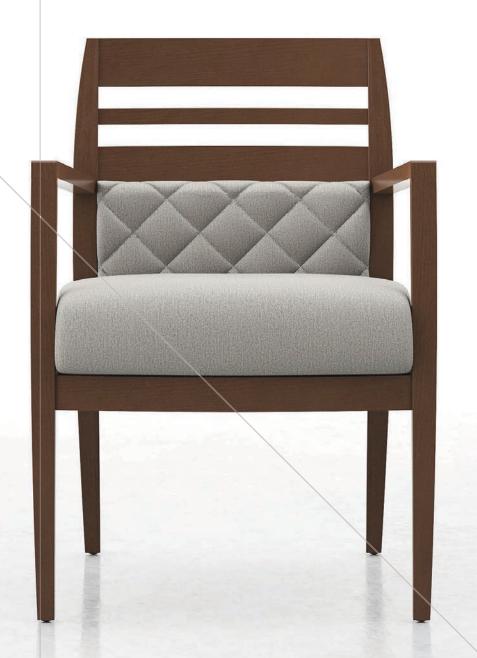

## IT'S NICE TO MAKE YOUR ACQUAINTANCE.

With a seat that has generous curves, and a back that can be transformed to match your style, Acquaint provides lounge-like comfort within the footprint of a side chair. The remarkable wood detail exceeds expectations, while the extra thick cushion creates a luxurious experience. The complete Acquaint seating collection offers various back and arm styles, wall saver leg design, bariatric models, and an easy access height option. This flexibility allows Acquaint to furnish multiple settings within an organization.