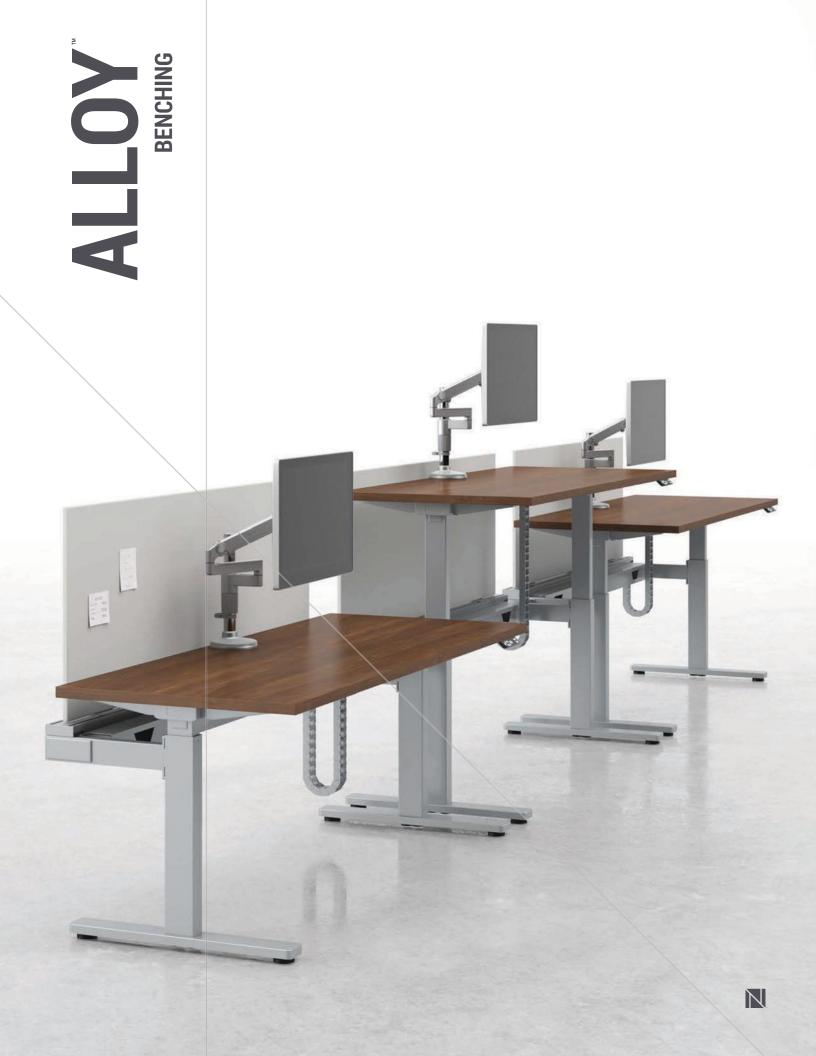

## **CREATE AN ENVIRONMENT THAT PROMOTES EASY AND EFFORTLESS INTERACTIONS.**

## ALLOY BALANCES THE NEED FOR PERSONAL SPACE WITH THE DESIRE TO COLLABORATE.

Alloy benching's smart design and versatility, along with its ease of specification and value, make it a simple solution for open plan spaces. With height options, configuration possibilities, base color choices, and various electrical solutions, you can tailor Alloy to fit your needs. Alloy's clean lines and broad options allow it to fit your needs, your users, and your space.