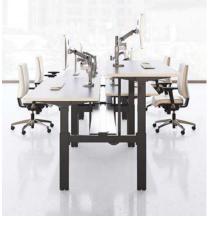

## ALLOY BALANCES THE NEED FOR PERSONAL SPACE WITH THE DESIRE TO COLLABORATE.

Alloy benching's smart design and versatility, along with its ease of specification and value, make it a simple solution for open plan spaces. With height options, configuration possibilities, base color choices, and various electrical solutions, you can tailor Alloy to fit your needs. Alloy's clean lines and broad options allow it to fit your needs, your users, and your space.