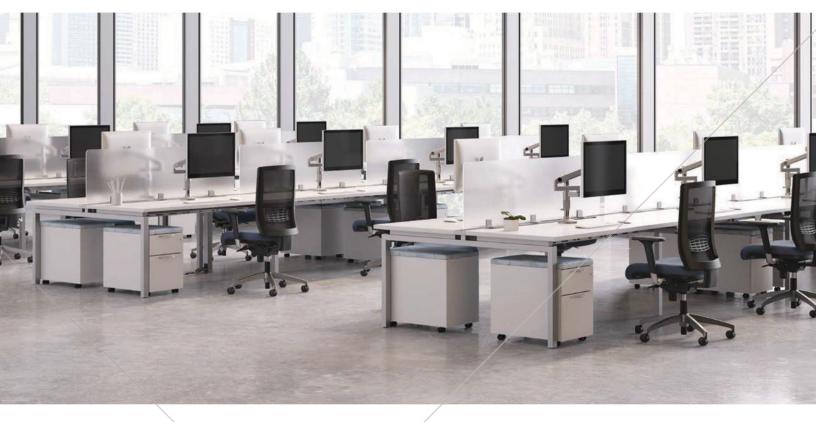

## ALLOY BALANCES THE NEED FOR PERSONAL SPACE WITH THE DESIRE TO COLLABORATE.

Alloy benching's smart design and versatility, along with its ease of specification and value, make it a simple solution for open plan spaces. With height options, configuration possibilities, base color choices, and various electrical solutions, you can tailor Alloy to fit your needs. Alloy's clean lines and broad options allow it to fit your needs, your users, and your space.