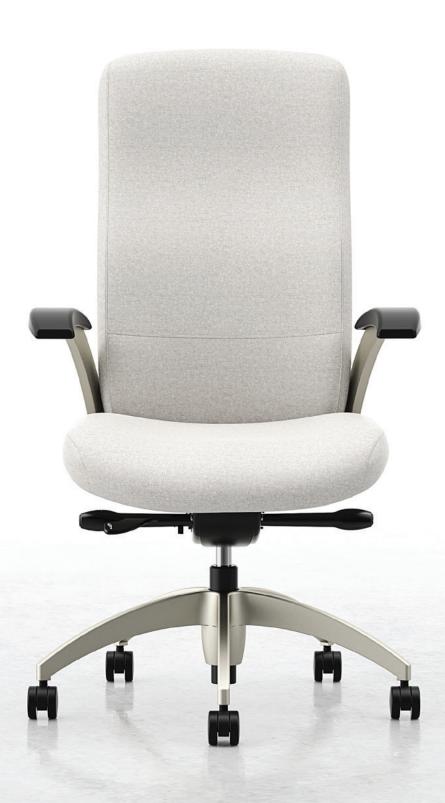

### SWEEPING SHAPES AND MIXED MATERIALS ADD CLASS AND STYLE.

Featuring a curved detail that gracefully embraces the back, this seating line is exquisite. The distinctively elegant accent adds interest and definition. Mixed material finish options create modern flair and the ability to coordinate within any area. Aurora is available in guest and executive seating, making it a charming solution to outfit multiple spaces.

## **WORK NEVER LOOKED MORE IMPRESSIVE OR** FELT BETTER.

Aurora executive models put you in control of your comfort while making a fashion statement. Synchronous or knee tilt adjustment, combined with variable seat depth and easy to adjust tension control, gives anyone the ability to find ergonomic enjoyment. With curves that contour to the body, Aurora offers blissful support and comfort.