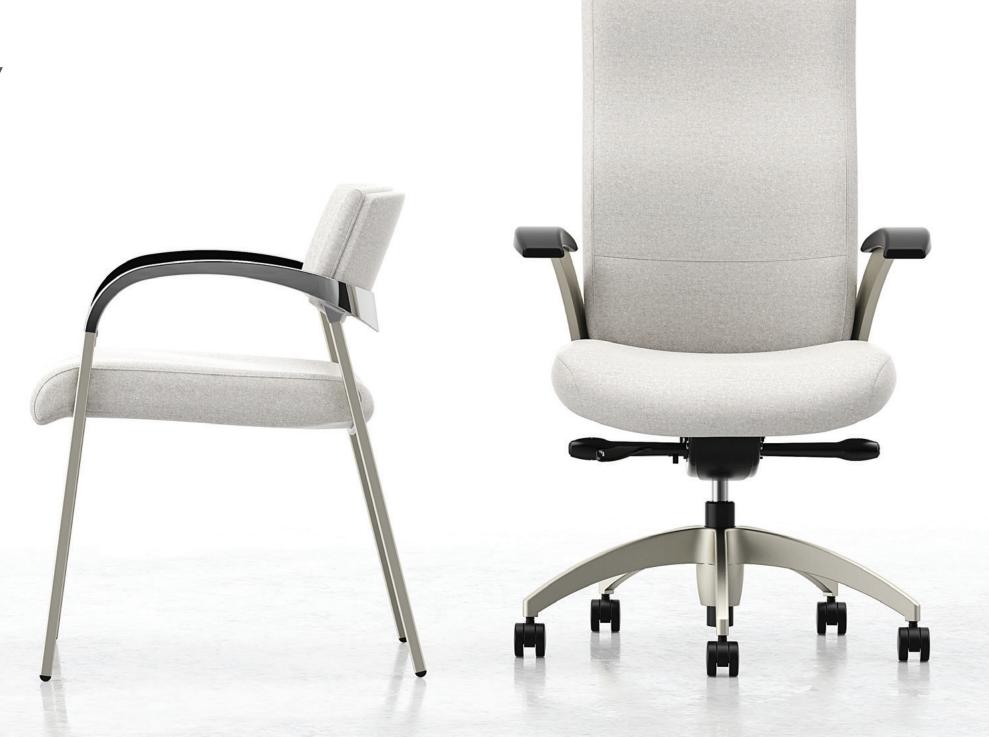

### SWEEPING SHAPES AND MIXED MATERIALS ADD CLASS AND STYLE.

Featuring a curved detail that gracefully embraces the back, this seating line is exquisite. The distinctively elegant accent adds interest and definition. Mixed material finish options create modern flair and the ability to coordinate within any area. Aurora is available in guest and executive seating, making it a charming solution to outfit multiple spaces.

## THESE PERFECT **COMPANIONS ARE** SIMPLY SWEET, YET VISUALLY STRIKING.

Aurora's total seating solution offers guest models with complementary styling. Adapt Aurora to your space by choosing between an upholstered back and a wood back. Mix and match metal frame finishes to create the design combination that suits your space. From gracefully subtle curves to the unique metal sweep on the back, Aurora is a spectacular display of form and design.