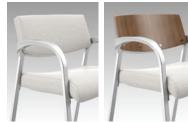

### SWEEPING SHAPES AND MIXED MATERIALS ADD CLASS AND STYLE.

Featuring a curved detail that gracefully embraces the back, this seating line is exquisite. The distinctively elegant accent adds interest and definition. Mixed material finish options create modern flair and the ability to coordinate within any area. Aurora is available in guest and executive seating, making it a charming solution to outfit multiple spaces.

## THESE PERFECT **COMPANIONS ARE** SIMPLY SWEET, YET VISUALLY STRIKING.

Aurora's total seating solution offers guest models with complementary styling. Adapt Aurora to your space by choosing between an upholstered back and a wood back. Mix and match metal frame finishes to create the design combination that suits your space. From gracefully subtle curves to the unique metal sweep on the back, Aurora is a spectacular display of form and design.