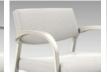

### SWEEPING SHAPES AND MIXED MATERIALS ADD CLASS AND STYLE.

Featuring a curved detail that gracefully embraces the back, this seating line is exquisite. The distinctively elegant accent adds interest and definition. Mixed material finish options create modern flair and the ability to coordinate within any area. Aurora is available in guest and executive seating, making it a charming solution to outfit multiple spaces.

## THESE PERFECT **COMPANIONS ARE** SIMPLY SWEET, YET VISUALLY STRIKING.

Aurora's total seating solution offers guest models with complementary styling. Adapt Aurora to your space by choosing between an upholstered back and a wood back. Mix and match metal frame finishes to create the design combination that suits your space. From gracefully subtle curves to the unique metal sweep on the back, Aurora is a spectacular display of form and design.