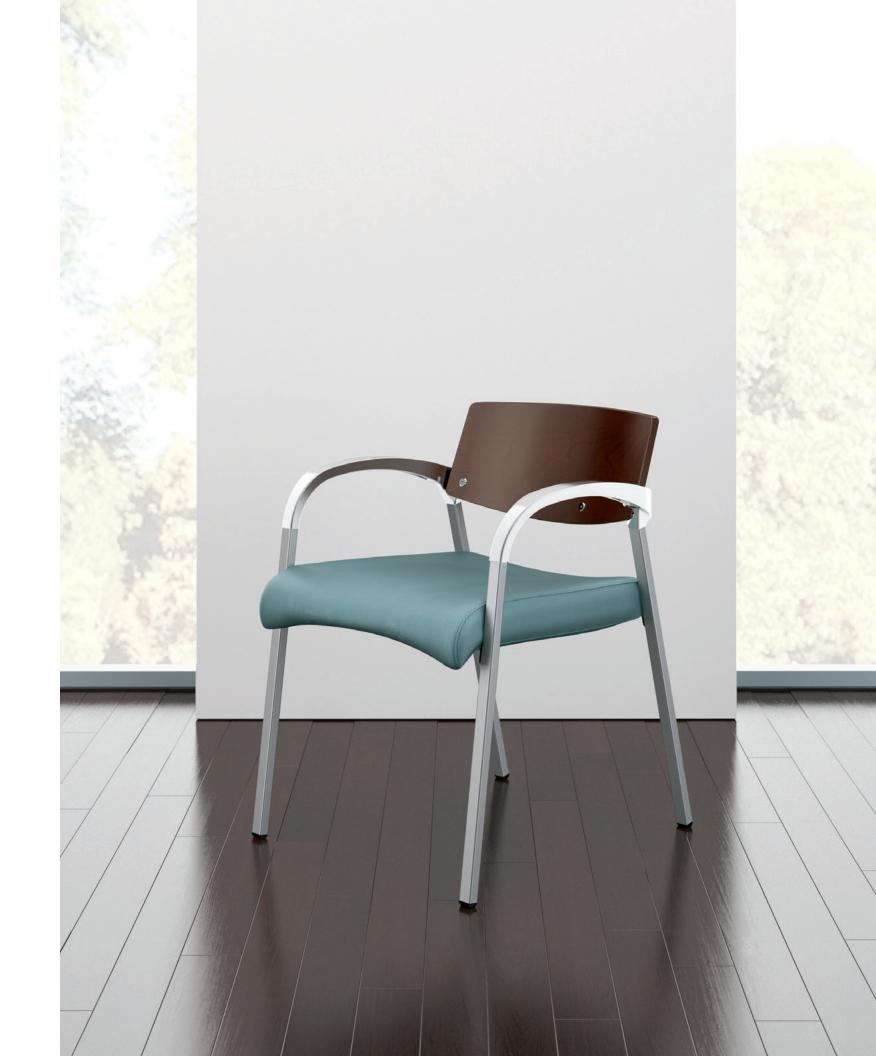

## THESE PERFECT **COMPANIONS ARE** SIMPLY SWEET, YET VISUALLY STRIKING.

Aurora's total seating solution offers guest models with complementary styling. Adapt Aurora to your space by choosing between an upholstered back and a wood back. Mix and match metal frame finishes to create the design combination that suits your space. From gracefully subtle curves to the unique metal sweep on the back, Aurora is a spectacular display of form and design.