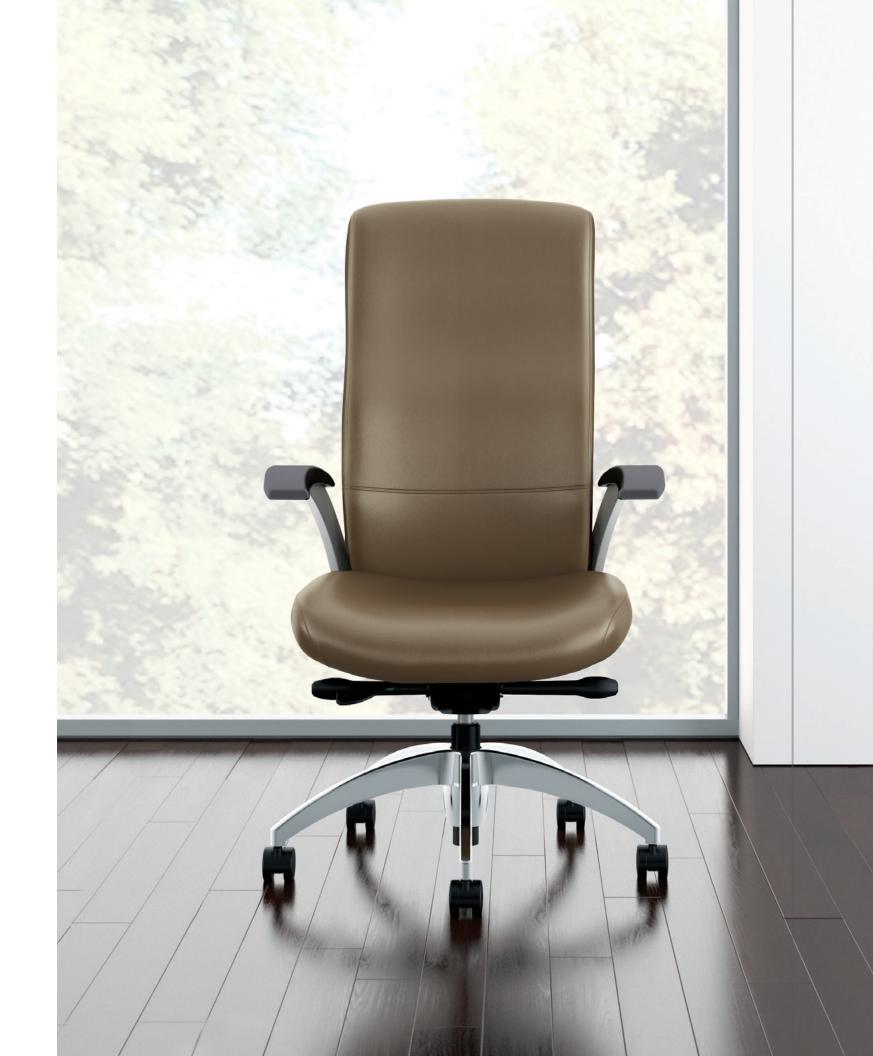

# AURORA BRINGS CLASSY LUXURY AND SOPHISTICATION TO YOUR WORK ENVIRONMENT.

AURORA\* EXECUTIVE N65AAA, NATIONAL SHOWCASE JET LEATHER, POLISHED ALUMINUM AURORA\* EXECUTIVE N65DDP, NATIONAL SHOWCASE GREIGE LEATHER, CINDER AURORA\* EXECUTIVE N65AASP, NATIONAL SHOWCASE JET LEATHER, PLATINUM METALLIC AURORA\* GUEST N65GGP, MOMENTUM SENSE WHITE, CINDER AND MOCHA AURORA\* GUEST N65EA, NATIONAL SHOWCASE JET LEATHER, POLISHED ALUMINUM/CINDER

## **WORK NEVER LOOKED MORE IMPRESSIVE OR** FELT BETTER.

Aurora executive models put you in control of your comfort while making a fashion statement. Synchronous or knee tilt adjustment, combined with variable seat depth and easy to adjust tension control, gives anyone the ability to find ergonomic enjoyment. With curves that contour to the body, Aurora offers blissful support and comfort.