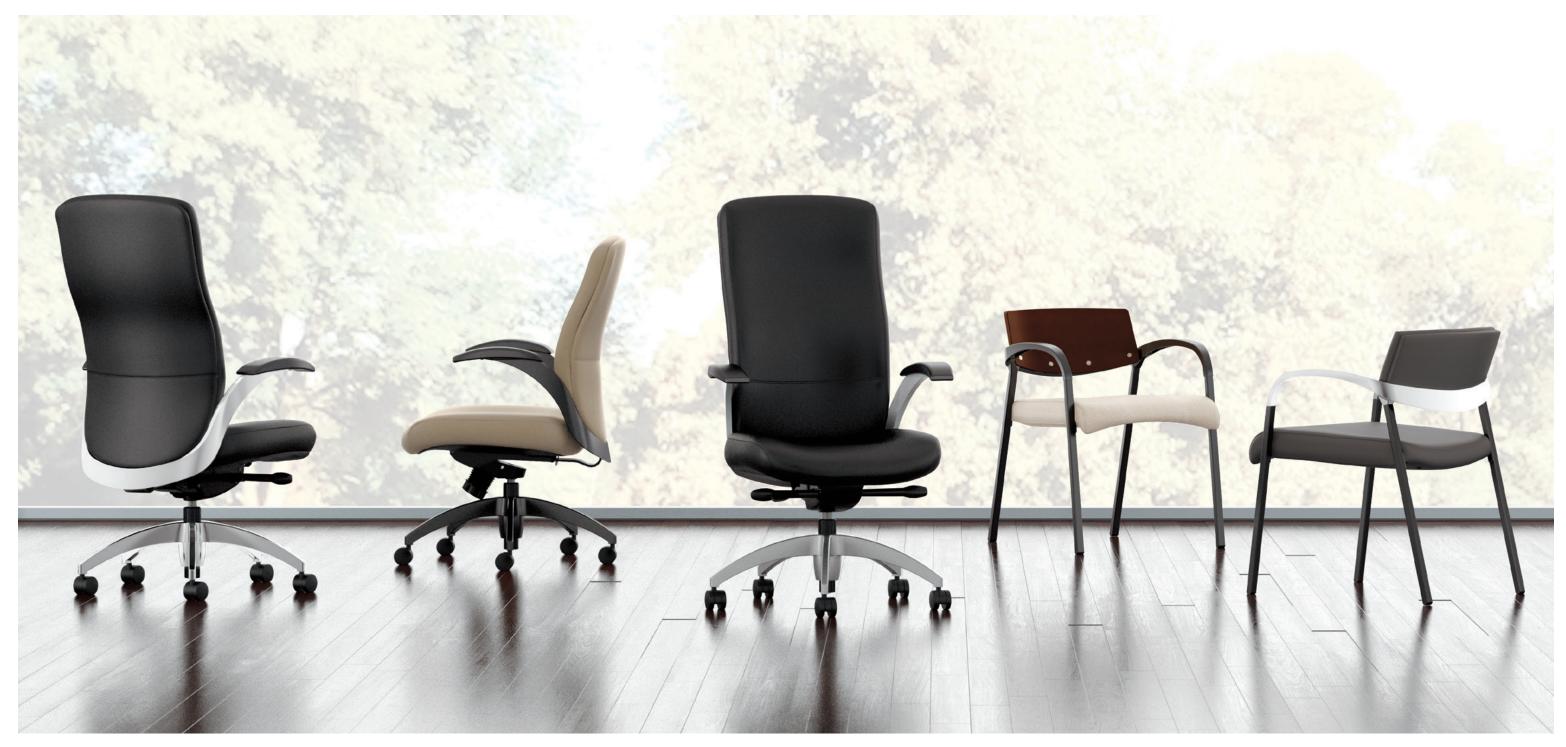

# AURORA BRINGS CLASSY LUXURY AND SOPHISTICATION TO YOUR WORK ENVIRONMENT.

AURORA\* EXECUTIVE N65AAA, NATIONAL SHOWCASE JET LEATHER, POLISHED ALUMINUM AURORA\* EXECUTIVE N65DDP, NATIONAL SHOWCASE GREIGE LEATHER, CINDER AURORA\* EXECUTIVE N65AASP, NATIONAL SHOWCASE JET LEATHER, PLATINUM METALLIC AURORA\* GUEST N65GGP, MOMENTUM SENSE WHITE, CINDER AND MOCHA AURORA\* GUEST N65EA, NATIONAL SHOWCASE JET LEATHER, POLISHED ALUMINUM/CINDER

### SWEEPING SHAPES AND MIXED MATERIALS ADD CLASS AND STYLE.

Featuring a curved detail that gracefully embraces the back, this seating line is exquisite. The distinctively elegant accent adds interest and definition. Mixed material finish options create modern flair and the ability to coordinate within any area. Aurora is available in guest and executive seating, making it a charming solution to outfit multiple spaces.

## THESE PERFECT **COMPANIONS ARE** SIMPLY SWEET, YET VISUALLY STRIKING.

Aurora's total seating solution offers guest models with complementary styling. Adapt Aurora to your space by choosing between an upholstered back and a wood back. Mix and match metal frame finishes to create the design combination that suits your space. From gracefully subtle curves to the unique metal sweep on the back, Aurora is a spectacular display of form and design.