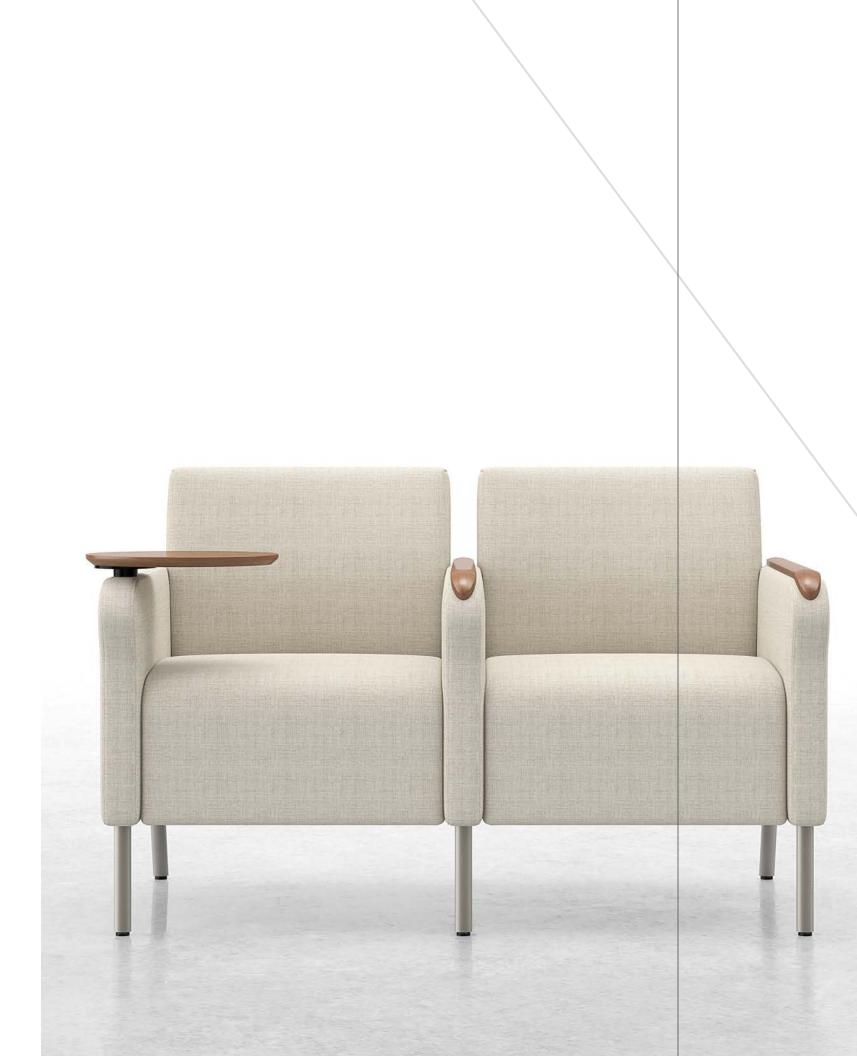

#### **CONFIDE ELEVATES COMFORT TO A NEW LEVEL.**

Confide lounge pieces present guests with comfort and mixed material style. Equipped with smart features like easy clean out, wall saver legs, and arm cap options, Confide is a superior selection for lobbies, guest spaces, and healthcare focused areas. Tailor Confide to reflect your style by selecting an upholstered or wood back. Add a tablet arm to further extend Confide's functionality. Boost style by incorporating contrasting fabrics. Design Confide to support your space, your style, and your guests.

UPHOLSTERED BACK WOOD BACK

CLEAN OUT FEATURE CONTRASTING FABRIC WALL SAVER LEG DESIGN

CINDER LEGS

UPHOLSTERED ARM WOOD ARM CAP

LEGS

PLATINUM METALLIC SATIN NICKEL METALLIC IRON LEGS

LEGS

BLACK THERMOFOIL TABLET ARM