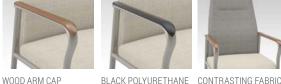

UPHOLSTERED BACK WOOD BACK

CLEAN OUT FEATURE CONTRASTING FABRIC WALL SAVER LEG DESIGN

CINDER LEGS

UPHOLSTERED ARM WOOD ARM CAP

LEGS

PLATINUM METALLIC SATIN NICKEL METALLIC IRON LEGS

LEGS

BLACK THERMOFOIL TABLET ARM

WOOD ARM CAP