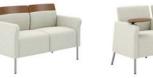

#### **CONFIDE ELEVATES COMFORT TO A NEW LEVEL.**

Confide lounge pieces present guests with comfort and mixed material style. Equipped with smart features like easy clean out, wall saver legs, and arm cap options, Confide is a superior selection for lobbies, guest spaces, and healthcare focused areas. Tailor Confide to reflect your style by selecting an upholstered or wood back. Add a tablet arm to further extend Confide's functionality. Boost style by incorporating contrasting fabrics. Design Confide to support your space, your style, and your guests.

UPHOLSTERED BACK WOOD BACK

CLEAN OUT FEATURE CONTRASTING FABRIC WALL SAVER LEG DESIGN

CINDER LEGS

UPHOLSTERED ARM WOOD ARM CAP

LEGS

PLATINUM METALLIC SATIN NICKEL METALLIC IRON LEGS

LEGS

BLACK THERMOFOIL TABLET ARM