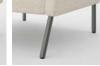

UPHOLSTERED BACK WOOD BACK

CLEAN OUT FEATURE CINDER LEGS

PLATINUM METALLIC SATIN NICKEL METALLIC IRON LEGS LEGS

CONCRETELEG

CONFIDE® GUEST N78SFAW, MAHARAM CANVAS BY KVADRAT 114, ACORN FINISH, SATIN NICKEL METALLIC

UPHOLSTERED BACK WOOD BACK

CLEAN OUT FEATURE CONTRASTING FABRIC WALL SAVER LEG DESIGN

CINDER LEGS

UPHOLSTERED ARM WOOD ARM CAP

LEGS

PLATINUM METALLIC SATIN NICKEL METALLIC IRON LEGS

LEGS

BLACK THERMOFOIL TABLET ARM