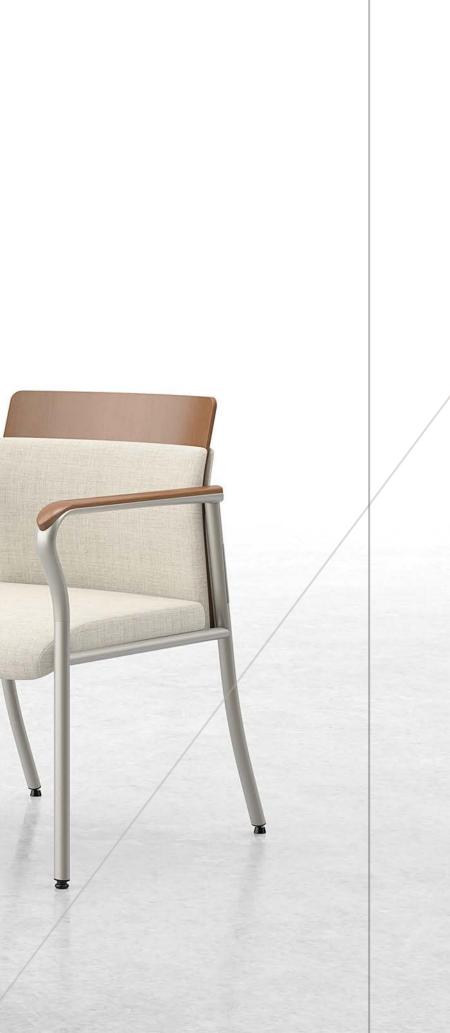

# CONFIDE DELIVERS CHARISMA AND CLASS.

Confide guest seating spans from a single seat to a winding row of possibilities. Perfect for private offices, conference rooms, touchdown areas, or waiting spaces, Confide offers endless configurations. Choose from arm and armless models, upholstered or wood back, and metal leg finishes. With specific features that excel in healthcare environments like easy clean out, wall saver legs, arm cap options, and replaceable parts, it's a smart solution for any space.

UPHOLSTERED BACK WOOD BACK

CLEAN OUT FEATURE CINDER LEGS

PLATINUM METALLIC SATIN NICKEL METALLIC IRON LEGS LEGS

CONCRETELEG

CONFIDE® GUEST N78SFAW, MAHARAM CANVAS BY KVADRAT 114, ACORN FINISH, SATIN NICKEL METALLIC