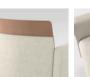

#### **CONFIDE ELEVATES COMFORT TO A NEW LEVEL.**

Confide lounge pieces present guests with comfort and mixed material style. Equipped with smart features like easy clean out, wall saver legs, and arm cap options, Confide is a superior selection for lobbies, guest spaces, and healthcare focused areas. Tailor Confide to reflect your style by selecting an upholstered or wood back. Add a tablet arm to further extend Confide's functionality. Boost style by incorporating contrasting fabrics. Design Confide to support your space, your style, and your guests.

UPHOLSTERED BACK WOOD BACK

CLEAN OUT FEATURE CONTRASTING FABRIC WALL SAVER LEG DESIGN

CINDER LEGS

UPHOLSTERED ARM WOOD ARM CAP

LEGS

PLATINUM METALLIC SATIN NICKEL METALLIC IRON LEGS

LEGS

BLACK THERMOFOIL TABLET ARM