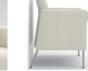

#### SEATING SOLUTIONS THAT WELCOME ALL.

Confide bariatric and tandem models offer a confident sit with satisfying comfort. With the same arm, leg, and back style options as the guest seating versions, these models can be standalone units or seamlessly combined with other Confide seating arrangements. The bariatric model accommodates individuals needing extra support and delivers peace of mind. Tandem seating offers solutions that span from two seat to three seat units.