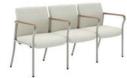

# CONFIDE DELIVERS CHARISMA AND CLASS.

Confide guest seating spans from a single seat to a winding row of possibilities. Perfect for private offices, conference rooms, touchdown areas, or waiting spaces, Confide offers endless configurations. Choose from arm and armless models, upholstered or wood back, and metal leg finishes. With specific features that excel in healthcare environments like easy clean out, wall saver legs, arm cap options, and replaceable parts, it's a smart solution for any space.

UPHOLSTERED BACK WOOD BACK

CLEAN OUT FEATURE CINDER LEGS

PLATINUM METALLIC SATIN NICKEL METALLIC IRON LEGS LEGS

CONCRETELEG

CONFIDE® GUEST N78SFAW, MAHARAM CANVAS BY KVADRAT 114, ACORN FINISH, SATIN NICKEL METALLIC