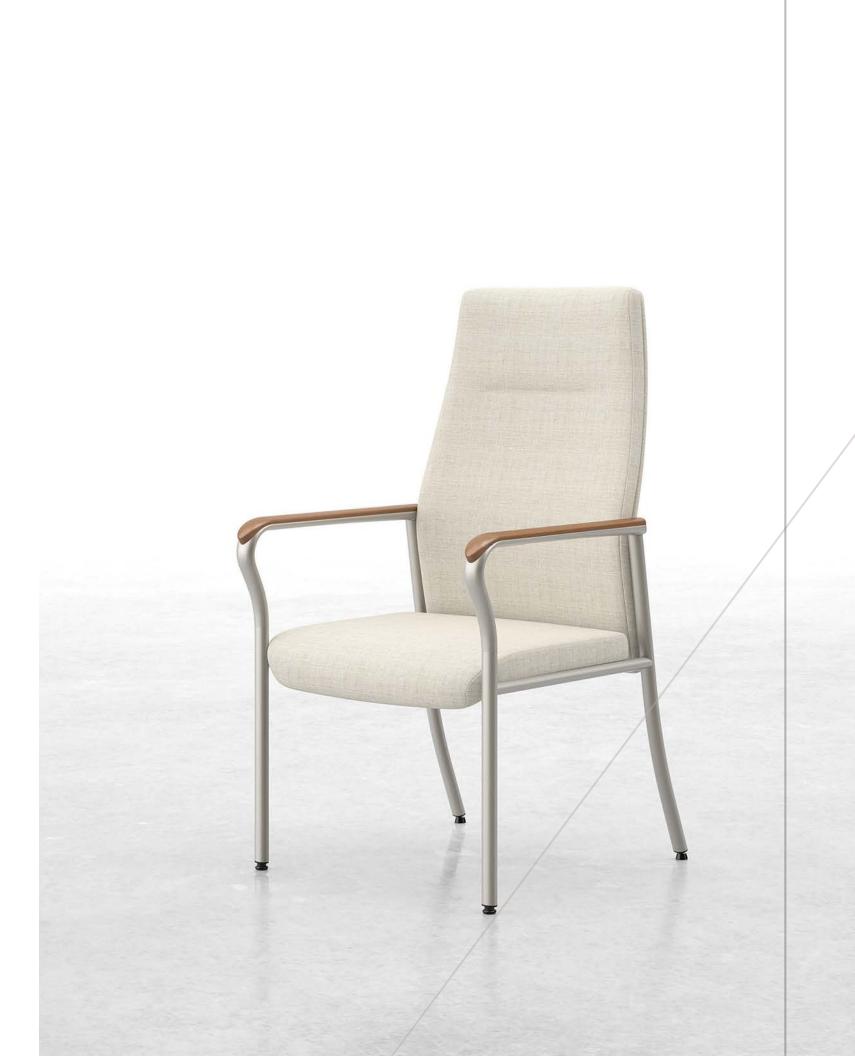

# **MERGE HEALTHCARE DEMANDS WITH** DESIGNER **EXPECTATIONS.**

Bridge the style of your lobby and waiting space into the patient room with Confide. Create visual continuity between these two essential spaces. Confide offers stylish accents like arm caps, contrasting fabrics, and metal leg finishes along with crucial elements like wall saver legs and arms that support rising users. Ergonomically designed with exceptional support, Confide patient chairs blend effortlessly with the entire collection.

WOOD ARM CAP