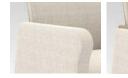

#### **CONFIDE ELEVATES COMFORT TO A NEW LEVEL.**

Confide lounge pieces present guests with comfort and mixed material style. Equipped with smart features like easy clean out, wall saver legs, and arm cap options, Confide is a superior selection for lobbies, guest spaces, and healthcare focused areas. Tailor Confide to reflect your style by selecting an upholstered or wood back. Add a tablet arm to further extend Confide's functionality. Boost style by incorporating contrasting fabrics. Design Confide to support your space, your style, and your guests.

UPHOLSTERED BACK WOOD BACK

CLEAN OUT FEATURE CONTRASTING FABRIC WALL SAVER LEG DESIGN

CINDER LEGS

UPHOLSTERED ARM WOOD ARM CAP

LEGS

PLATINUM METALLIC SATIN NICKEL METALLIC IRON LEGS

LEGS

BLACK THERMOFOIL TABLET ARM