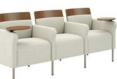

# CONFIDE DELIVERS CHARISMA AND CLASS.

Confide guest seating spans from a single seat to a winding row of possibilities. Perfect for private offices, conference rooms, touchdown areas, or waiting spaces, Confide offers endless configurations. Choose from arm and armless models, upholstered or wood back, and metal leg finishes. With specific features that excel in healthcare environments like easy clean out, wall saver legs, arm cap options, and replaceable parts, it's a smart solution for any space.

UPHOLSTERED BACK WOOD BACK

CLEAN OUT FEATURE CINDER LEGS

PLATINUM METALLIC SATIN NICKEL METALLIC IRON LEGS LEGS

CONCRETELEG

CONFIDE® GUEST N78SFAW, MAHARAM CANVAS BY KVADRAT 114, ACORN FINISH, SATIN NICKEL METALLIC