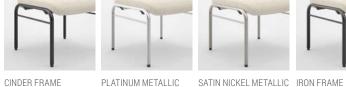

UPHOLSTERED BACK WOOD BACK

CLEAN OUT FEATURE CINDER LEGS

PLATINUM METALLIC SATIN NICKEL METALLIC IRON LEGS LEGS

CONCRETELEG

CONFIDE® GUEST N78SFAW, MAHARAM CANVAS BY KVADRAT 114, ACORN FINISH, SATIN NICKEL METALLIC