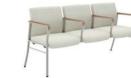

#### SEATING SOLUTIONS THAT WELCOME ALL.

Confide bariatric and tandem models offer a confident sit with satisfying comfort. With the same arm, leg, and back style options as the guest seating versions, these models can be standalone units or seamlessly combined with other Confide seating arrangements. The bariatric model accommodates individuals needing extra support and delivers peace of mind. Tandem seating offers solutions that span from two seat to three seat units.