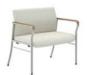

#### SEATING SOLUTIONS THAT WELCOME ALL.

Confide bariatric and tandem models offer a confident sit with satisfying comfort. With the same arm, leg, and back style options as the guest seating versions, these models can be standalone units or seamlessly combined with other Confide seating arrangements. The bariatric model accommodates individuals needing extra support and delivers peace of mind. Tandem seating offers solutions that span from two seat to three seat units.