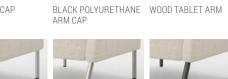

UPHOLSTERED BACK WOOD BACK

CLEAN OUT FEATURE CONTRASTING FABRIC WALL SAVER LEG DESIGN

CINDER LEGS

UPHOLSTERED ARM WOOD ARM CAP

LEGS

PLATINUM METALLIC SATIN NICKEL METALLIC IRON LEGS

LEGS

BLACK THERMOFOIL TABLET ARM

WOOD ARM CAP