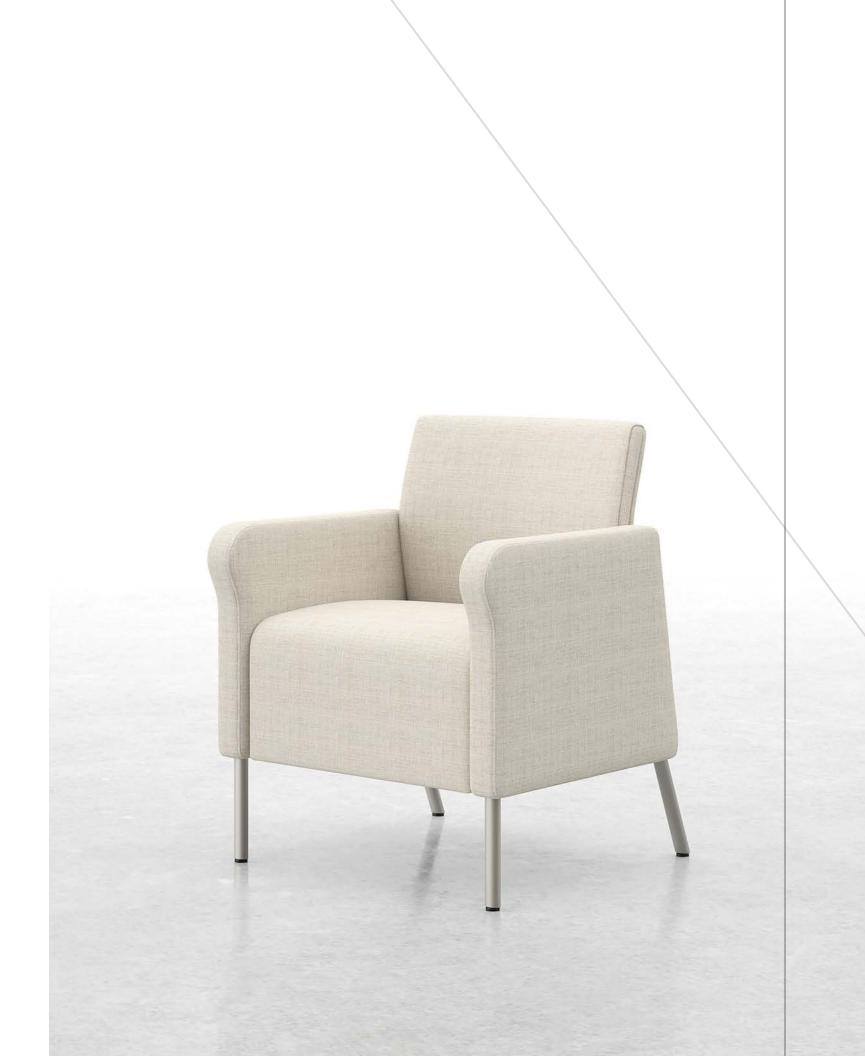

# CONFIDE DELIVERS CHARISMA AND CLASS.

Confide guest seating spans from a single seat to a winding row of possibilities. Perfect for private offices, conference rooms, touchdown areas, or waiting spaces, Confide offers endless configurations. Choose from arm and armless models, upholstered or wood back, and metal leg finishes. With specific features that excel in healthcare environments like easy clean out, wall saver legs, arm cap options, and replaceable parts, it's a smart solution for any space.

# **MERGE HEALTHCARE DEMANDS WITH** DESIGNER **EXPECTATIONS.**

Bridge the style of your lobby and waiting space into the patient room with Confide. Create visual continuity between these two essential spaces. Confide offers stylish accents like arm caps, contrasting fabrics, and metal leg finishes along with crucial elements like wall saver legs and arms that support rising users. Ergonomically designed with exceptional support, Confide patient chairs blend effortlessly with the entire collection.