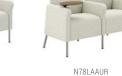

#### **CONFIDE ELEVATES COMFORT TO A NEW LEVEL.**

Confide lounge pieces present guests with comfort and mixed material style. Equipped with smart features like easy clean out, wall saver legs, and arm cap options, Confide is a superior selection for lobbies, guest spaces, and healthcare focused areas. Tailor Confide to reflect your style by selecting an upholstered or wood back. Add a tablet arm to further extend Confide's functionality. Boost style by incorporating contrasting fabrics. Design Confide to support your space, your style, and your guests.

UPHOLSTERED BACK WOOD BACK

CLEAN OUT FEATURE CONTRASTING FABRIC WALL SAVER LEG DESIGN

CINDER LEGS

UPHOLSTERED ARM WOOD ARM CAP

LEGS

PLATINUM METALLIC SATIN NICKEL METALLIC IRON LEGS

LEGS

BLACK THERMOFOIL TABLET ARM