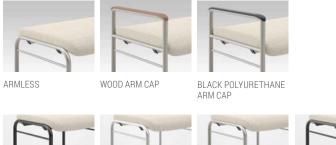

# CONFIDE DELIVERS CHARISMA AND CLASS.

Confide guest seating spans from a single seat to a winding row of possibilities. Perfect for private offices, conference rooms, touchdown areas, or waiting spaces, Confide offers endless configurations. Choose from arm and armless models, upholstered or wood back, and metal leg finishes. With specific features that excel in healthcare environments like easy clean out, wall saver legs, arm cap options, and replaceable parts, it's a smart solution for any space.

UPHOLSTERED BACK WOOD BACK

CLEAN OUT FEATURE CONTRASTING FABRIC WALL SAVER LEG DESIGN

CINDER LEGS

UPHOLSTERED ARM WOOD ARM CAP

LEGS

PLATINUM METALLIC SATIN NICKEL METALLIC IRON LEGS

LEGS

BLACK THERMOFOIL TABLET ARM