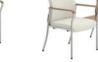

# CONFIDE DELIVERS CHARISMA AND CLASS.

Confide guest seating spans from a single seat to a winding row of possibilities. Perfect for private offices, conference rooms, touchdown areas, or waiting spaces, Confide offers endless configurations. Choose from arm and armless models, upholstered or wood back, and metal leg finishes. With specific features that excel in healthcare environments like easy clean out, wall saver legs, arm cap options, and replaceable parts, it's a smart solution for any space.

UPHOLSTERED BACK WOOD BACK

CLEAN OUT FEATURE CINDER LEGS

PLATINUM METALLIC SATIN NICKEL METALLIC IRON LEGS LEGS

CONCRETELEG

CONFIDE® GUEST N78SFAW, MAHARAM CANVAS BY KVADRAT 114, ACORN FINISH, SATIN NICKEL METALLIC