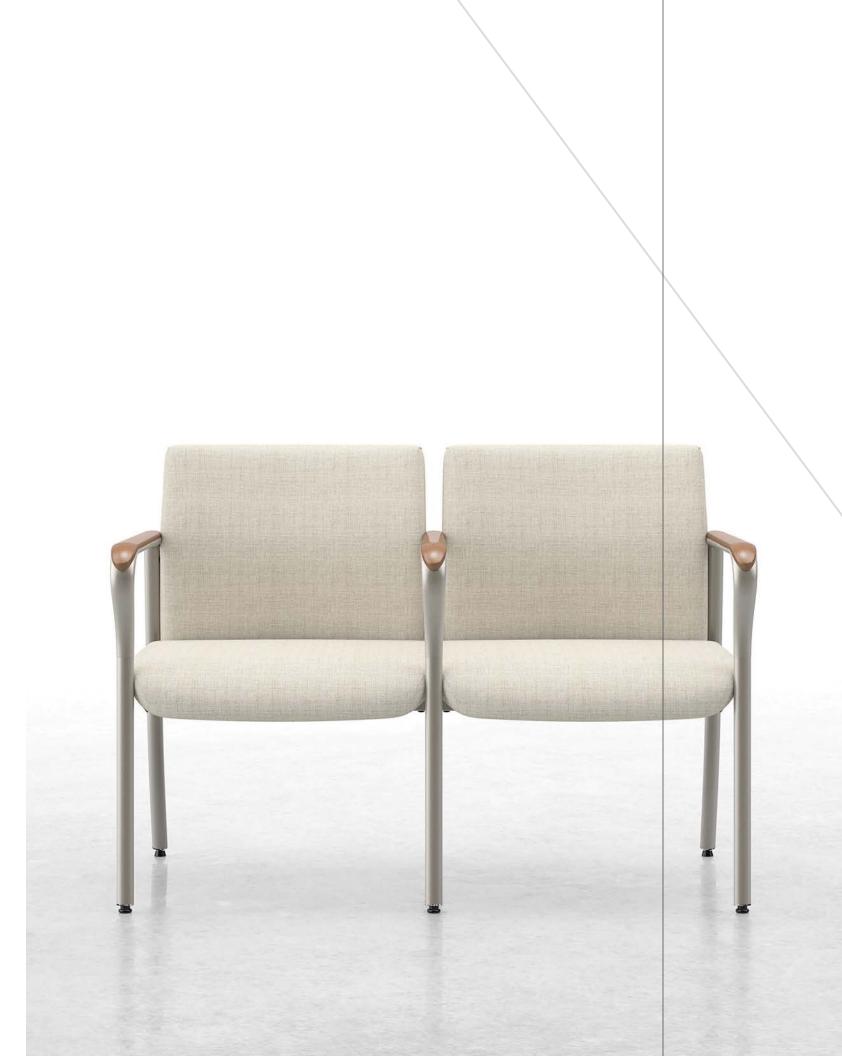

# CONFIDE DELIVERS CHARISMA AND CLASS.

Confide guest seating spans from a single seat to a winding row of possibilities. Perfect for private offices, conference rooms, touchdown areas, or waiting spaces, Confide offers endless configurations. Choose from arm and armless models, upholstered or wood back, and metal leg finishes. With specific features that excel in healthcare environments like easy clean out, wall saver legs, arm cap options, and replaceable parts, it's a smart solution for any space.

UPHOLSTERED BACK WOOD BACK

CLEAN OUT FEATURE CINDER LEGS

PLATINUM METALLIC SATIN NICKEL METALLIC IRON LEGS LEGS

CONCRETELEG

CONFIDE® GUEST N78SFAW, MAHARAM CANVAS BY KVADRAT 114, ACORN FINISH, SATIN NICKEL METALLIC