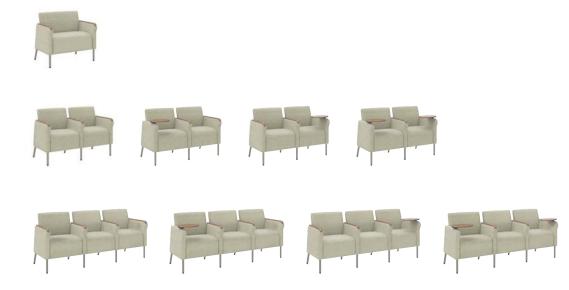

# CONFIDE DELIVERS CHARISMA AND CLASS.

Confide guest seating spans from a single seat to a winding row of possibilities. Perfect for private offices, conference rooms, touchdown areas, or waiting spaces, Confide offers endless configurations. Choose from arm and armless models, upholstered or wood back, and metal leg finishes. With specific features that excel in healthcare environments like easy clean out, wall saver legs, arm cap options, and replaceable parts, it's a smart solution for any space.

#### SEATING SOLUTIONS THAT WELCOME ALL.

Confide bariatric and tandem models offer a confident sit with satisfying comfort. With the same arm, leg, and back style options as the guest seating versions, these models can be standalone units or seamlessly combined with other Confide seating arrangements. The bariatric model accommodates individuals needing extra support and delivers peace of mind. Tandem seating offers solutions that span from two seat to three seat units.

# COMPLETE YOUR VISION BY ADDING TABLES.

Incorporate tables with Confide seating to create useful and beautiful spaces. Pair Confide ganging tables with guest seating models to create linear or angled solutions. The center and end tables can be used to create straight rows, while the corner table provides a 90° option. Freestanding end and magazine tables are the perfect partners for any of the Confide seating models. With coordinating leg styles, these tables are a great addition to waiting spaces, lobby areas, or private offices. Choose from National's wood or laminate options to integrate these tables into any space.