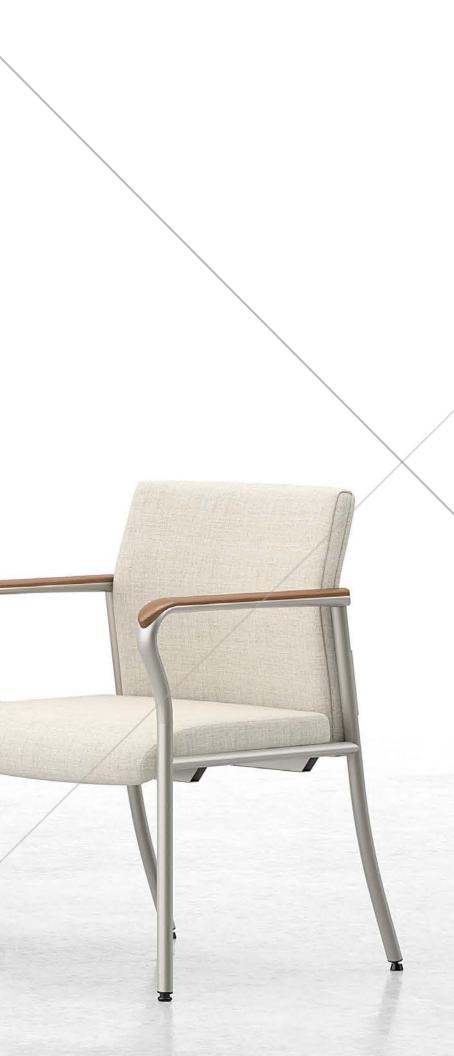

# **MERGE HEALTHCARE DEMANDS WITH** DESIGNER **EXPECTATIONS.**

Bridge the style of your lobby and waiting space into the patient room with Confide. Create visual continuity between these two essential spaces. Confide offers stylish accents like arm caps, contrasting fabrics, and metal leg finishes along with crucial elements like wall saver legs and arms that support rising users. Ergonomically designed with exceptional support, Confide patient chairs blend effortlessly with the entire collection.

WOOD ARM CAP