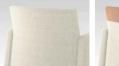

# CONFIDE DELIVERS CHARISMA AND CLASS.

Confide guest seating spans from a single seat to a winding row of possibilities. Perfect for private offices, conference rooms, touchdown areas, or waiting spaces, Confide offers endless configurations. Choose from arm and armless models, upholstered or wood back, and metal leg finishes. With specific features that excel in healthcare environments like easy clean out, wall saver legs, arm cap options, and replaceable parts, it's a smart solution for any space.

UPHOLSTERED BACK WOOD BACK

CLEAN OUT FEATURE CINDER LEGS

PLATINUM METALLIC SATIN NICKEL METALLIC IRON LEGS LEGS

CONCRETELEG

CONFIDE® GUEST N78SFAW, MAHARAM CANVAS BY KVADRAT 114, ACORN FINISH, SATIN NICKEL METALLIC