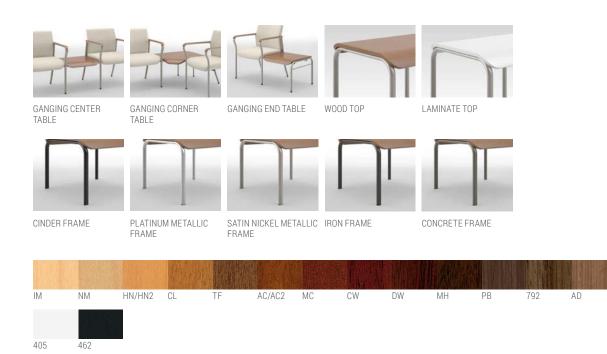

# COMPLETE YOUR VISION BY ADDING TABLES.

Incorporate tables with Confide seating to create useful and beautiful spaces. Pair Confide ganging tables with guest seating models to create linear or angled solutions. The center and end tables can be used to create straight rows, while the corner table provides a 90° option. Freestanding end and magazine tables are the perfect partners for any of the Confide seating models. With coordinating leg styles, these tables are a great addition to waiting spaces, lobby areas, or private offices. Choose from National's wood or laminate options to integrate these tables into any space.

793

CONFIDE® TABLES N78SNW AND N78SMW, ACORN FINISH, SATIN NICKEL METALLIC

1610 ROYAL STREET, JASPER, IN 47546 TOLL FREE 800.482.1717 WEB NATIONALOFFICEFURNITURE.COM

A UNIT OF KIMBALL INTERNATIONAL, ©2019