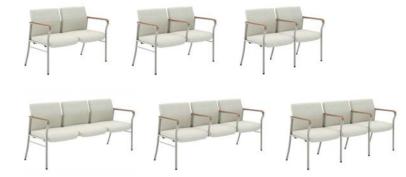

#### SEATING SOLUTIONS THAT WELCOME ALL.

Confide bariatric and tandem models offer a confident sit with satisfying comfort. With the same arm, leg, and back style options as the guest seating versions, these models can be standalone units or seamlessly combined with other Confide seating arrangements. The bariatric model accommodates individuals needing extra support and delivers peace of mind. Tandem seating offers solutions that span from two seat to three seat units.