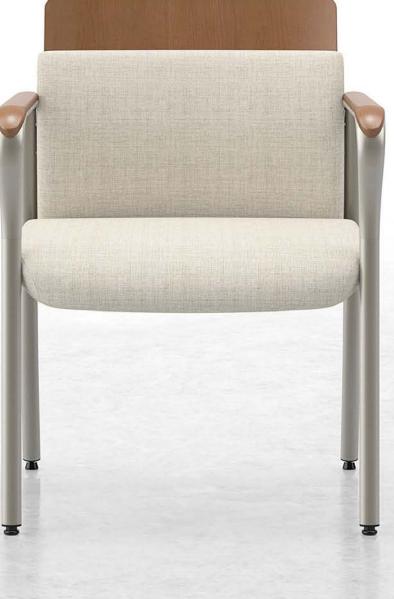

# CONFIDE DELIVERS CHARISMA AND CLASS.

Confide guest seating spans from a single seat to a winding row of possibilities. Perfect for private offices, conference rooms, touchdown areas, or waiting spaces, Confide offers endless configurations. Choose from arm and armless models, upholstered or wood back, and metal leg finishes. With specific features that excel in healthcare environments like easy clean out, wall saver legs, arm cap options, and replaceable parts, it's a smart solution for any space.

UPHOLSTERED BACK WOOD BACK

CLEAN OUT FEATURE CINDER LEGS

PLATINUM METALLIC SATIN NICKEL METALLIC IRON LEGS LEGS

CONCRETELEG

CONFIDE® GUEST N78SFAW, MAHARAM CANVAS BY KVADRAT 114, ACORN FINISH, SATIN NICKEL METALLIC