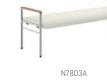

#### **CREATE A COMFORTABLE ATMOSPHERE.**

Confide benches offer versatility for just about any space. The waterfall cushions create a cozy spot to relax, while the metal legs offer style and support. Add a ganging table to create a practical solution. One, two, and three seat benches are offered with and without arms and are right at home in any lobby, elevator bay, or long hallway. Or, mingle benches with Confide guest seating to create a cohesive setting.