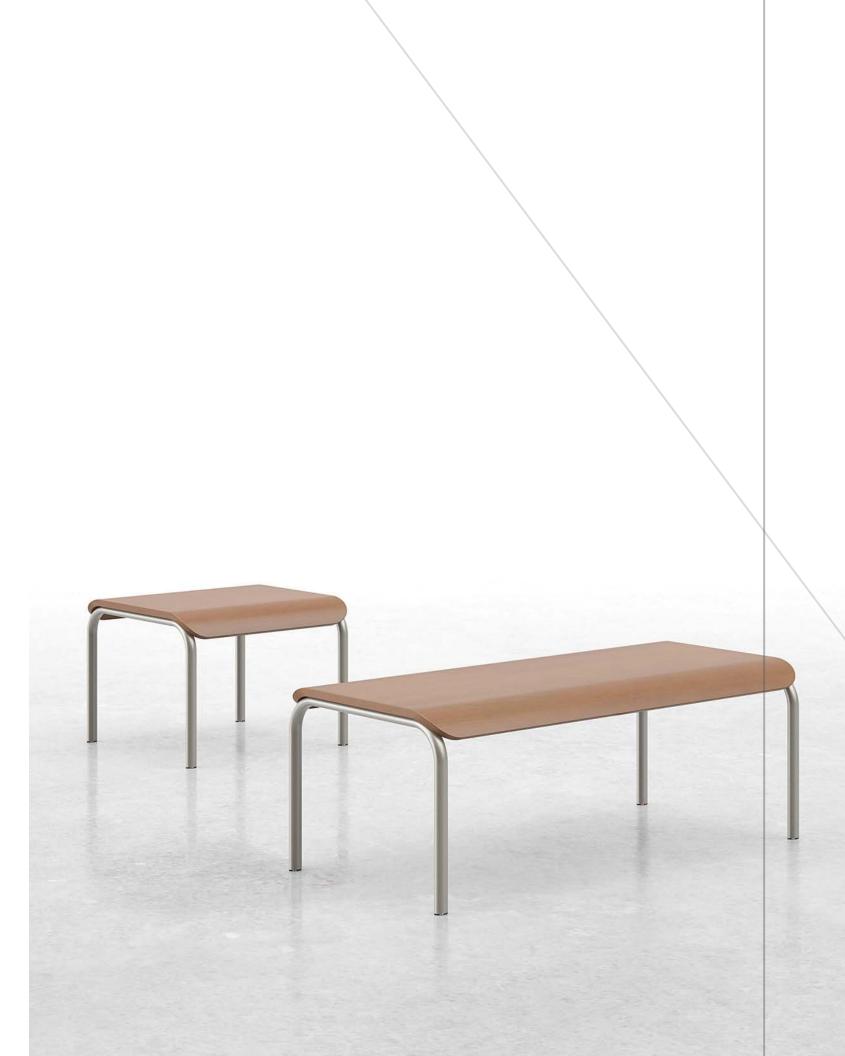

# COMPLETE YOUR VISION BY ADDING TABLES.

Incorporate tables with Confide seating to create useful and beautiful spaces. Pair Confide ganging tables with guest seating models to create linear or angled solutions. The center and end tables can be used to create straight rows, while the corner table provides a 90° option. Freestanding end and magazine tables are the perfect partners for any of the Confide seating models. With coordinating leg styles, these tables are a great addition to waiting spaces, lobby areas, or private offices. Choose from National's wood or laminate options to integrate these tables into any space.

793

CONFIDE® TABLES N78SNW AND N78SMW, ACORN FINISH, SATIN NICKEL METALLIC

1610 ROYAL STREET, JASPER, IN 47546 TOLL FREE 800.482.1717 WEB NATIONALOFFICEFURNITURE.COM

A UNIT OF KIMBALL INTERNATIONAL, ©2019