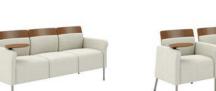

# CONFIDE DELIVERS CHARISMA AND CLASS.

Confide guest seating spans from a single seat to a winding row of possibilities. Perfect for private offices, conference rooms, touchdown areas, or waiting spaces, Confide offers endless configurations. Choose from arm and armless models, upholstered or wood back, and metal leg finishes. With specific features that excel in healthcare environments like easy clean out, wall saver legs, arm cap options, and replaceable parts, it's a smart solution for any space.

UPHOLSTERED BACK WOOD BACK

CLEAN OUT FEATURE CINDER LEGS

PLATINUM METALLIC SATIN NICKEL METALLIC IRON LEGS LEGS

CONCRETELEG

CONFIDE® GUEST N78SFAW, MAHARAM CANVAS BY KVADRAT 114, ACORN FINISH, SATIN NICKEL METALLIC

#### **CREATE A COMFORTABLE ATMOSPHERE.**

Confide benches offer versatility for just about any space. The waterfall cushions create a cozy spot to relax, while the metal legs offer style and support. Add a ganging table to create a practical solution. One, two, and three seat benches are offered with and without arms and are right at home in any lobby, elevator bay, or long hallway. Or, mingle benches with Confide guest seating to create a cohesive setting.