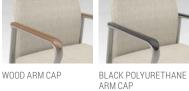

#### **CONFIDE ELEVATES COMFORT TO A NEW LEVEL.**

Confide lounge pieces present guests with comfort and mixed material style. Equipped with smart features like easy clean out, wall saver legs, and arm cap options, Confide is a superior selection for lobbies, guest spaces, and healthcare focused areas. Tailor Confide to reflect your style by selecting an upholstered or wood back. Add a tablet arm to further extend Confide's functionality. Boost style by incorporating contrasting fabrics. Design Confide to support your space, your style, and your guests.

UPHOLSTERED BACK WOOD BACK

CLEAN OUT FEATURE CONTRASTING FABRIC WALL SAVER LEG DESIGN

CINDER LEGS

UPHOLSTERED ARM WOOD ARM CAP

LEGS

PLATINUM METALLIC SATIN NICKEL METALLIC IRON LEGS

LEGS

BLACK THERMOFOIL TABLET ARM

# **MERGE HEALTHCARE DEMANDS WITH** DESIGNER **EXPECTATIONS.**

Bridge the style of your lobby and waiting space into the patient room with Confide. Create visual continuity between these two essential spaces. Confide offers stylish accents like arm caps, contrasting fabrics, and metal leg finishes along with crucial elements like wall saver legs and arms that support rising users. Ergonomically designed with exceptional support, Confide patient chairs blend effortlessly with the entire collection.

WOOD ARM CAP