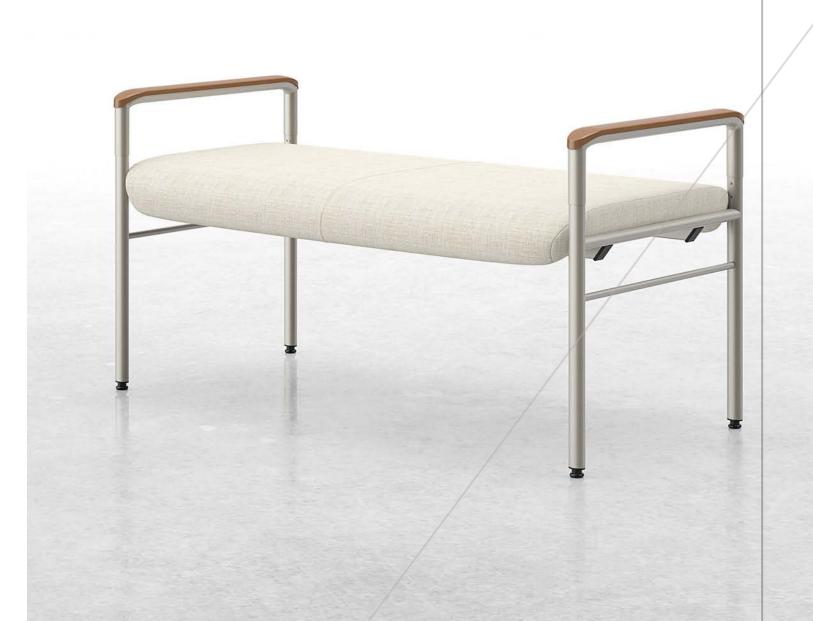

#### **CREATE A COMFORTABLE ATMOSPHERE.**

Confide benches offer versatility for just about any space. The waterfall cushions create a cozy spot to relax, while the metal legs offer style and support. Add a ganging table to create a practical solution. One, two, and three seat benches are offered with and without arms and are right at home in any lobby, elevator bay, or long hallway. Or, mingle benches with Confide guest seating to create a cohesive setting.