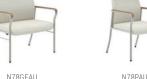

# CONFIDE DELIVERS CHARISMA AND CLASS.

Confide guest seating spans from a single seat to a winding row of possibilities. Perfect for private offices, conference rooms, touchdown areas, or waiting spaces, Confide offers endless configurations. Choose from arm and armless models, upholstered or wood back, and metal leg finishes. With specific features that excel in healthcare environments like easy clean out, wall saver legs, arm cap options, and replaceable parts, it's a smart solution for any space.

UPHOLSTERED BACK WOOD BACK

CLEAN OUT FEATURE CINDER LEGS

PLATINUM METALLIC SATIN NICKEL METALLIC IRON LEGS LEGS

CONCRETELEG

CONFIDE® GUEST N78SFAW, MAHARAM CANVAS BY KVADRAT 114, ACORN FINISH, SATIN NICKEL METALLIC