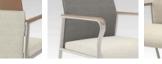

# CONFIDE DELIVERS CHARISMA AND CLASS.

Confide guest seating spans from a single seat to a winding row of possibilities. Perfect for private offices, conference rooms, touchdown areas, or waiting spaces, Confide offers endless configurations. Choose from arm and armless models, upholstered or wood back, and metal leg finishes. With specific features that excel in healthcare environments like easy clean out, wall saver legs, arm cap options, and replaceable parts, it's a smart solution for any space.

UPHOLSTERED BACK WOOD BACK

CLEAN OUT FEATURE CINDER LEGS

PLATINUM METALLIC SATIN NICKEL METALLIC IRON LEGS LEGS

CONCRETELEG

CONFIDE® GUEST N78SFAW, MAHARAM CANVAS BY KVADRAT 114, ACORN FINISH, SATIN NICKEL METALLIC