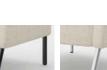

UPHOLSTERED BACK WOOD BACK

CLEAN OUT FEATURE CINDER LEGS

PLATINUM METALLIC SATIN NICKEL METALLIC IRON LEGS LEGS

CONCRETELEG

CONFIDE® GUEST N78SFAW, MAHARAM CANVAS BY KVADRAT 114, ACORN FINISH, SATIN NICKEL METALLIC

UPHOLSTERED BACK WOOD BACK

CLEAN OUT FEATURE CONTRASTING FABRIC WALL SAVER LEG DESIGN

CINDER LEGS

UPHOLSTERED ARM WOOD ARM CAP

LEGS

PLATINUM METALLIC SATIN NICKEL METALLIC IRON LEGS

LEGS

BLACK THERMOFOIL TABLET ARM