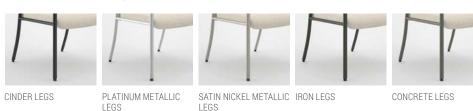

UPHOLSTERED BACK WOOD BACK

CLEAN OUT FEATURE CINDER LEGS

PLATINUM METALLIC SATIN NICKEL METALLIC IRON LEGS LEGS

CONCRETELEG

CONFIDE® GUEST N78SFAW, MAHARAM CANVAS BY KVADRAT 114, ACORN FINISH, SATIN NICKEL METALLIC