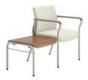

#### **CONFIDE ELEVATES COMFORT TO A NEW LEVEL.**

Confide lounge pieces present guests with comfort and mixed material style. Equipped with smart features like easy clean out, wall saver legs, and arm cap options, Confide is a superior selection for lobbies, guest spaces, and healthcare focused areas. Tailor Confide to reflect your style by selecting an upholstered or wood back. Add a tablet arm to further extend Confide's functionality. Boost style by incorporating contrasting fabrics. Design Confide to support your space, your style, and your guests.