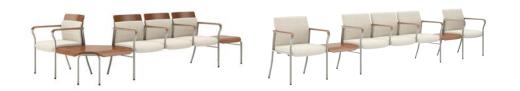

# COMPLETE YOUR VISION BY ADDING TABLES.

Incorporate tables with Confide seating to create useful and beautiful spaces. Pair Confide ganging tables with guest seating models to create linear or angled solutions. The center and end tables can be used to create straight rows, while the corner table provides a 90° option. Freestanding end and magazine tables are the perfect partners for any of the Confide seating models. With coordinating leg styles, these tables are a great addition to waiting spaces, lobby areas, or private offices. Choose from National's wood or laminate options to integrate these tables into any space.

793

CONFIDE® TABLES N78SNW AND N78SMW, ACORN FINISH, SATIN NICKEL METALLIC

1610 ROYAL STREET, JASPER, IN 47546 TOLL FREE 800.482.1717 WEB NATIONALOFFICEFURNITURE.COM

A UNIT OF KIMBALL INTERNATIONAL, ©2019