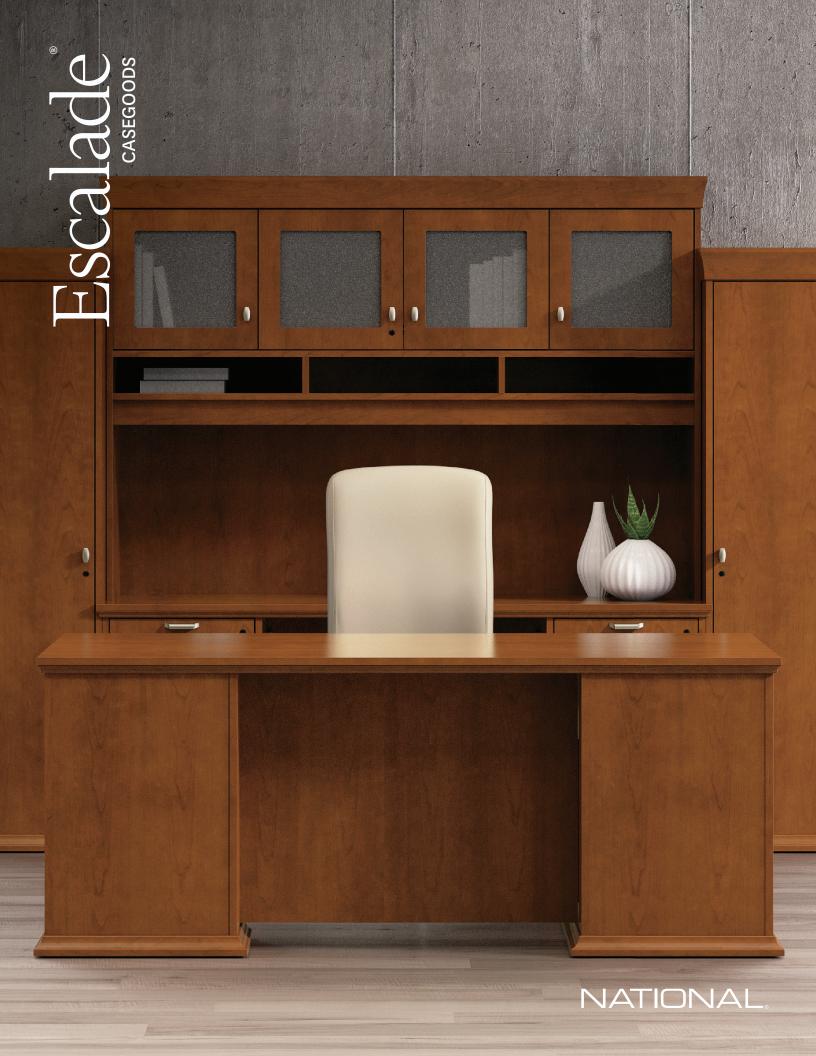

## From classic to contemporary, Escalade brings elegance and beauty.

Designed to balance sophisticated style and modern functionality, Escalade offers executive furniture for private offices and meeting spaces. The mitered base provides a graceful footing detail that adds distinction. Create a classic setting by incorporating rich finish tones and wood doors or transition to the contemporary side of the spectrum by integrating mixed materials with glass doors. Escalade easily transcends a range of styles.