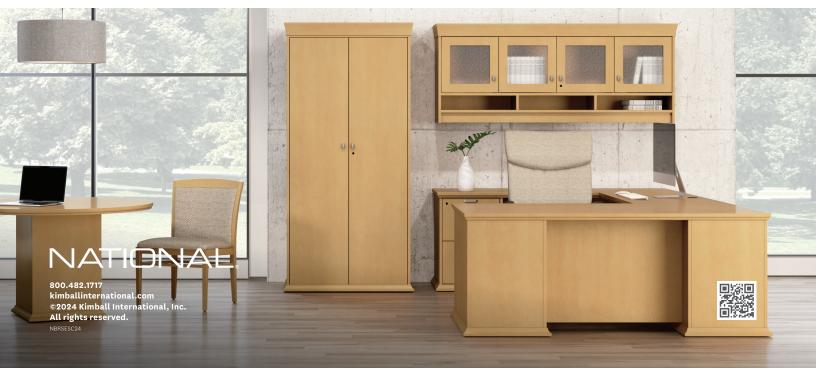

## From classic to contemporary, Escalade brings elegance and beauty.

Designed to balance sophisticated style and modern functionality, Escalade offers executive furniture for private offices and meeting spaces. The mitered base provides a graceful footing detail that adds distinction. Create a classic setting by incorporating rich finish tones and wood doors or transition to the contemporary side of the spectrum by integrating mixed materials with glass doors. Escalade easily transcends a range of styles.

ESCALADE OVERVIEW REFERENCE THE PRICE LIST FOR FULL STATEMENT OF LINE.

CONFERENCE TABLES