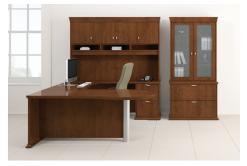

## From classic to contemporary, Escalade brings elegance and beauty.

Designed to balance sophisticated style and modern functionality, Escalade offers executive furniture for private offices and meeting spaces. The mitered base provides a graceful footing detail that adds distinction. Create a classic setting by incorporating rich finish tones and wood doors or transition to the contemporary side of the spectrum by integrating mixed materials with glass doors. Escalade easily transcends a range of styles.

## **DETAILS** REFERENCE THE PRICE LIST FOR ADDITIONAL OPTIONS.

GLASS DOOR

WOOD DOOR

FLUID PULL/KNOB

MITERED BASE

MITERED CORNICE

MITERED RIM