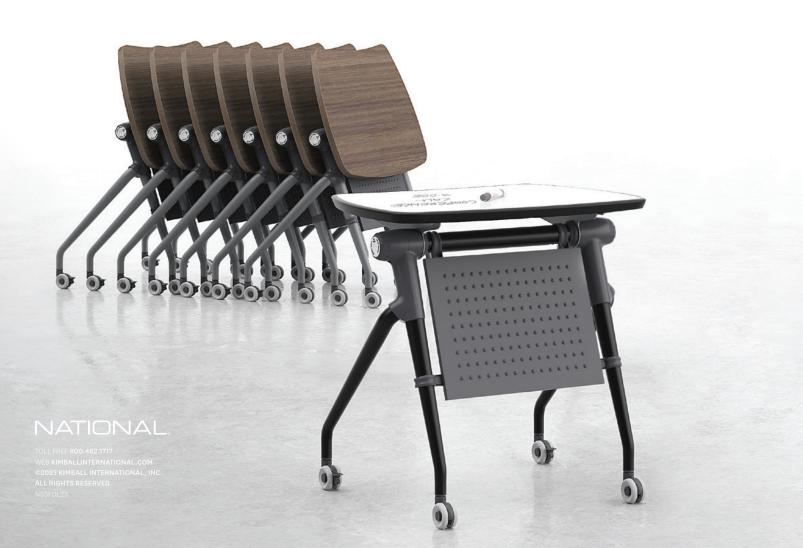

## Convenient and functional.

Fold flip/nest tables are exactly what you need, when you need them. This versatile table collection easily folds and unfolds with the twist of a knob. Its durable casters and flip/nest capabilities allow users to reconfigure with ease and the removable modesty panel and markerboard surface add even more functionality. Move tables together to collaborate or apart for focus time...or move them out of the way entirely and nest tables together for convenient storage.

Fold tables are classroom tested and endorsed by the Global Educator Institute (GEI).

MULTIPURPOSE TABLES Laminate tops available with T-Mold or PVC rim, legs available in Silver or Black.

DETAILS

SILVER LEGS