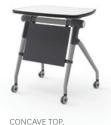

## Convenient and functional.

Fold flip/nest tables are exactly what you need, when you need them. This versatile table collection easily folds and unfolds with the twist of a knob. Its durable casters and flip/nest capabilities allow users to reconfigure with ease and the removable modesty panel and markerboard surface add even more functionality. Move tables together to collaborate or apart for focus time...or move them out of the way entirely and nest tables together for convenient storage.



Fold tables are classroom tested and endorsed by the Global Educator Institute (GEI).

MULTIPURPOSE TABLES Laminate tops available with T-Mold or PVC rim, legs available in Silver or Black.

DETAILS



SILVER LEGS



CONCAVE TOP, BLACK LEGS



RECTANGULAR TOP, SILVER LEGS



LAMINATE TOP, T-MOLD RIM