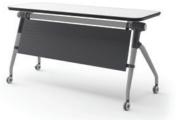

## Convenient and functional.

Fold flip/nest tables are exactly what you need, when you need them. This versatile table collection easily folds and unfolds with the twist of a knob. Its durable casters and flip/nest capabilities allow users to reconfigure with ease and the removable modesty panel and markerboard surface add even more functionality. Move tables together to collaborate or apart for focus time...or move them out of the way entirely and nest tables together for convenient storage.



Fold tables are classroom tested and endorsed by the Global Educator Institute (GEI).

MULTIPURPOSE TABLES Laminate tops available with T-Mold or PVC rim, legs available in Silver or Black.

DETAILS



SILVER LEGS



CONCAVE TOP, BLACK LEGS



RECTANGULAR TOP, SILVER LEGS



LAMINATE TOP, T-MOLD RIM