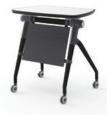

## Convenient and functional.

Fold flip/nest tables are exactly what you need, when you need them. This versatile table collection easily folds and unfolds with the twist of a knob. Its durable casters and flip/nest capabilities allow users to reconfigure with ease and the removable modesty panel and markerboard surface add even more functionality. Move tables together to collaborate or apart for focus time...or move them out of the way entirely and nest tables together for convenient storage.