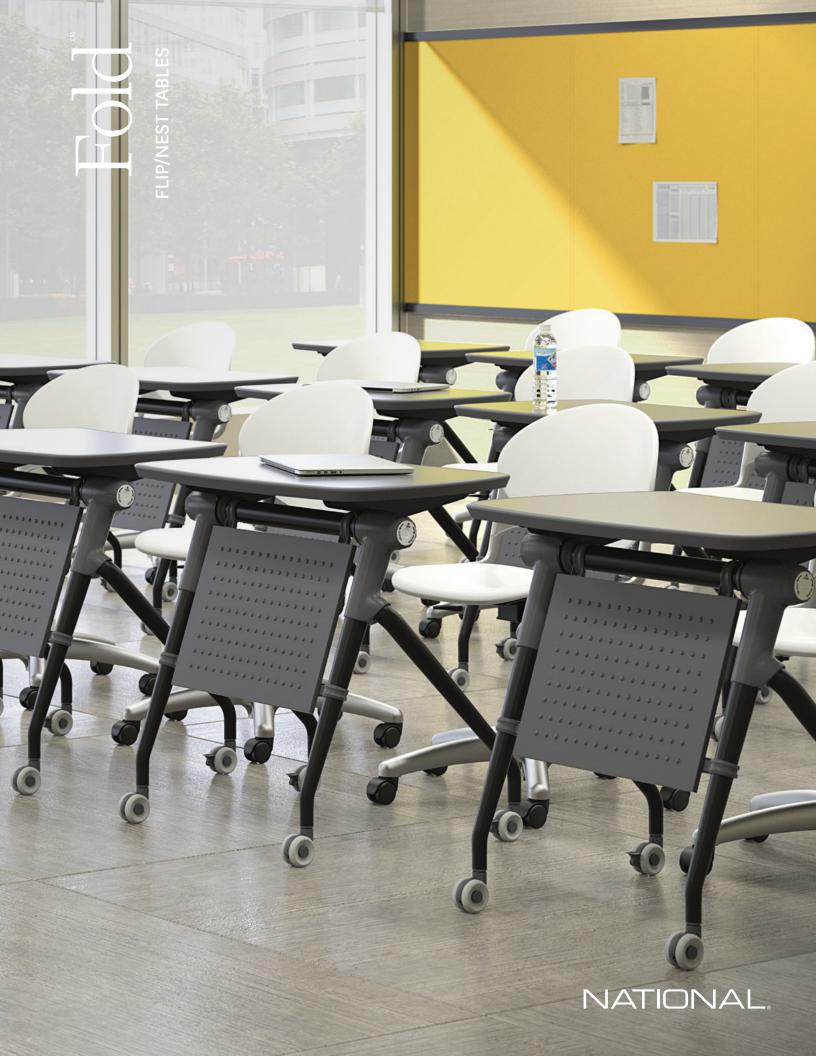

## Convenient and functional.

Fold flip/nest tables are exactly what you need, when you need them. This versatile table collection easily folds and unfolds with the twist of a knob. Its durable casters and flip/nest capabilities allow users to reconfigure with ease and the removable modesty panel and markerboard surface add even more functionality. Move tables together to collaborate or apart for focus time...or move them out of the way entirely and nest tables together for convenient storage.

Fold tables are classroom tested and endorsed by the Global Educator Institute (GEI).

MULTIPURPOSE TABLES Laminate tops available with T-Mold or PVC rim, legs available in Silver or Black.

DETAILS

SILVER LEGS