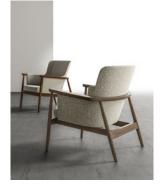

## HOBSEN LOUNGE COLLECTION DESIGN PERSPECTIVE

Rich design and exquisite craftsmanship combine to create this boutique chair and coordinating ottoman. Hobsen reinvents the concept of lounge seating by delivering a solution that balances elegant artistry with timeless form. The wooden, handcrafted arms feature an organic curve that envelops the user. Stunning, exposed finger joints featured on the sides and the back rival its gorgeous, tailored front. Tapered legs accentuate Hobson's graceful curves. Viewed from any angle, it is a masterpiece.

"Mid-century with Danish influence, the Hobsen lounge and ottoman showcase the elegance of solid wood craftsmanship and joinery, celebrating the natural characteristics and beauty of wood."

DON WOODS DESIGNER