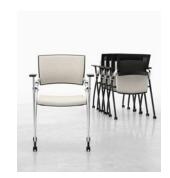

## JIMINY NESTING SEATING MARKET PERSPECTIVE

Jiminy flip/nest seating offers exceptional comfort and extreme versatility. Its sleek profile incorporates a sturdy X-style frame that stands up to vigorous use in a multitude of environments. Jiminy can jump into place, provide a stylish sit, then quickly flip and nest making storage simple. Fit footprint requirements and accommodate ergonomic needs by choosing either an armless version or arms that have depth adjustment. Jiminy's flex back design provides a 9° recline, allowing guests to extend their comfort even further. The mesh back option aids in ventilation for long term sitting, while the upholstered back provides additional plush support. Jiminy easily transforms from a simple nesting solution into a sleek, comfortable chair.