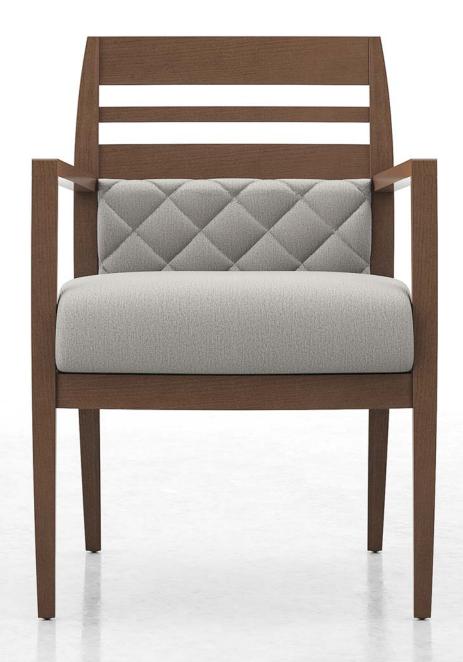

#### ACQUAINT'S BEAUTY IS FOUND IN THE BALANCE BETWEEN DESIGN AND DETAIL.

With a seat that has generous curves, and a back that can be transformed to match your style, Acquaint provides lounge-like comfort within the footprint of a side chair. The remarkable wood detail exceeds expectations, while the extra thick cushion creates a luxurious experience. The complete Acquaint seating collection offers various back and arm styles, wall saver leg design, bariatric models, and an easy access height option. This flexibility allows Acquaint to furnish multiple settings within an organization.

## APPEAL TO THE CREATIVE VISIONARIES AND THOSE WITH REFINED TASTE.

Acquaint's flexibility is evident in its back options and contrasting fabric locations. Choose the back style that best fits your space and highlight your selection by adding contrasting fabrics. The curved back adds lumbar support while creating a wall saver design to protect your walls. Maximize comfort by adding optional protective arm caps. The elevated, non-slip footrest provides support for guests as they get into and out of the easy access chair. Transform standard upholstery options by adding Stitch-it™ to create a quilted aesthetic.