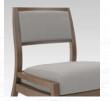

HALF UPHOLSTERED

SLAT BACK

SLAT BACK

## APPEAL TO THE CREATIVE VISIONARIES AND THOSE WITH REFINED TASTE.

Acquaint's flexibility is evident in its back options and contrasting fabric locations. Choose the back style that best fits your space and highlight your selection by adding contrasting fabrics. The curved back adds lumbar support while creating a wall saver design to protect your walls. Maximize comfort by adding optional protective arm caps. The elevated, non-slip footrest provides support for guests as they get into and out of the easy access chair. Transform standard upholstery options by adding Stitch-it™ to create a quilted aesthetic.