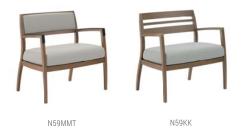

#### ACQUAINT'S BEAUTY IS FOUND IN THE BALANCE BETWEEN DESIGN AND DETAIL.

With a seat that has generous curves, and a back that can be transformed to match your style, Acquaint provides lounge-like comfort within the footprint of a side chair. The remarkable wood detail exceeds expectations, while the extra thick cushion creates a luxurious experience. The complete Acquaint seating collection offers various back and arm styles, wall saver leg design, bariatric models, and an easy access height option. This flexibility allows Acquaint to furnish multiple settings within an organization.

HALF UPHOLSTERED

SLAT BACK

SLAT BACK