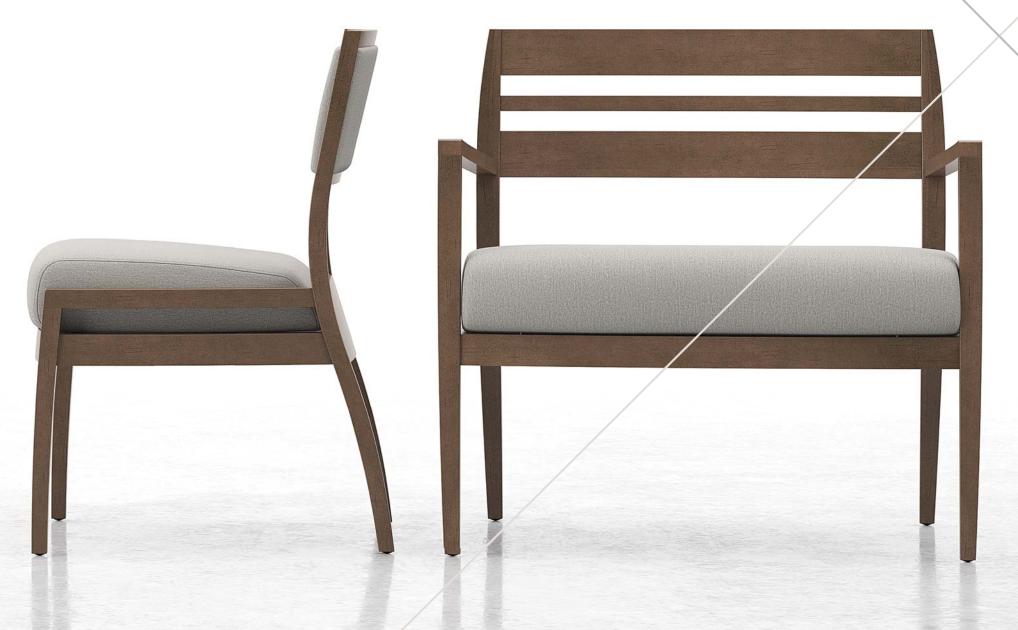

#### ACQUAINT'S BEAUTY IS FOUND IN THE BALANCE BETWEEN DESIGN AND DETAIL.

With a seat that has generous curves, and a back that can be transformed to match your style, Acquaint provides lounge-like comfort within the footprint of a side chair. The remarkable wood detail exceeds expectations, while the extra thick cushion creates a luxurious experience. The complete Acquaint seating collection offers various back and arm styles, wall saver leg design, bariatric models, and an easy access height option. This flexibility allows Acquaint to furnish multiple settings within an organization.

HALF UPHOLSTERED

SLAT BACK

SLAT BACK