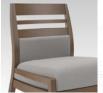

HALF UPHOLSTERED

SLAT BACK

SLAT BACK

## APPEAL TO THE CREATIVE VISIONARIES AND THOSE WITH REFINED TASTE.

Acquaint's flexibility is evident in its back options and contrasting fabric locations. Choose the back style that best fits your space and highlight your selection by adding contrasting fabrics. The curved back adds lumbar support while creating a wall saver design to protect your walls. Maximize comfort by adding optional protective arm caps. The elevated, non-slip footrest provides support for guests as they get into and out of the easy access chair. Transform standard upholstery options by adding Stitch-it™ to create a quilted aesthetic.