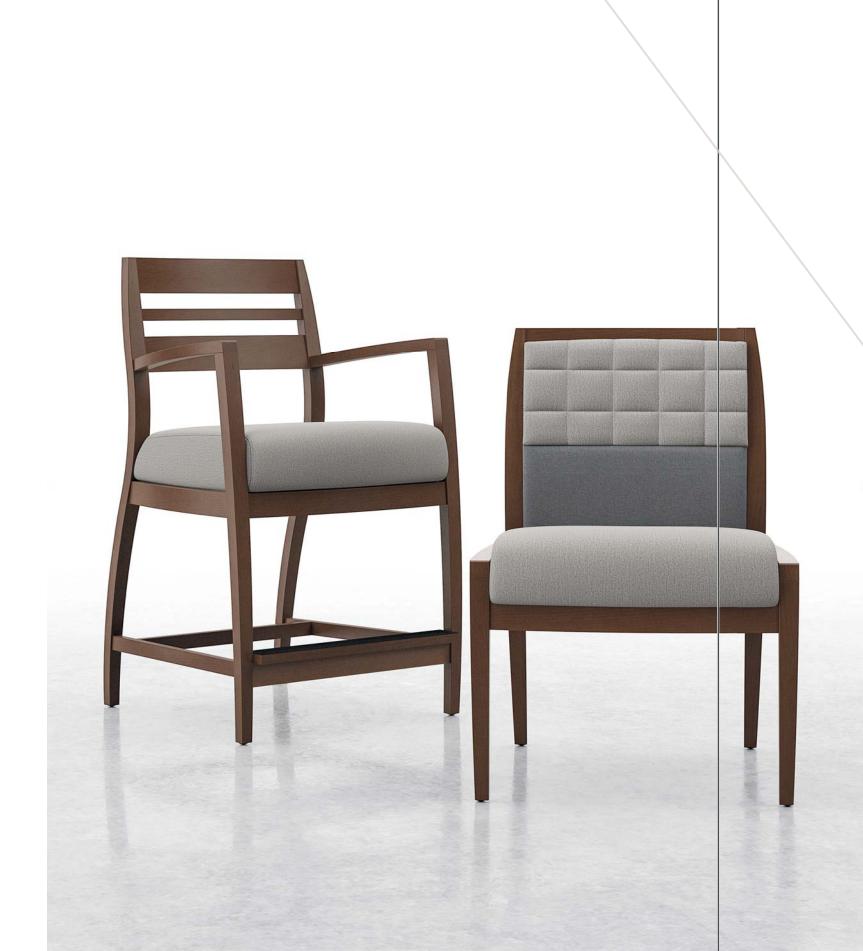

#### ACQUAINT'S BEAUTY IS FOUND IN THE BALANCE BETWEEN DESIGN AND DETAIL.

With a seat that has generous curves, and a back that can be transformed to match your style, Acquaint provides lounge-like comfort within the footprint of a side chair. The remarkable wood detail exceeds expectations, while the extra thick cushion creates a luxurious experience. The complete Acquaint seating collection offers various back and arm styles, wall saver leg design, bariatric models, and an easy access height option. This flexibility allows Acquaint to furnish multiple settings within an organization.

## APPEAL TO THE CREATIVE VISIONARIES AND THOSE WITH REFINED TASTE.

Acquaint's flexibility is evident in its back options and contrasting fabric locations. Choose the back style that best fits your space and highlight your selection by adding contrasting fabrics. The curved back adds lumbar support while creating a wall saver design to protect your walls. Maximize comfort by adding optional protective arm caps. The elevated, non-slip footrest provides support for guests as they get into and out of the easy access chair. Transform standard upholstery options by adding Stitch-it™ to create a quilted aesthetic.