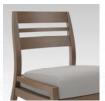

#### ACQUAINT'S BEAUTY IS FOUND IN THE BALANCE BETWEEN DESIGN AND DETAIL.

With a seat that has generous curves, and a back that can be transformed to match your style, Acquaint provides lounge-like comfort within the footprint of a side chair. The remarkable wood detail exceeds expectations, while the extra thick cushion creates a luxurious experience. The complete Acquaint seating collection offers various back and arm styles, wall saver leg design, bariatric models, and an easy access height option. This flexibility allows Acquaint to furnish multiple settings within an organization.

HALF UPHOLSTERED

SLAT BACK

SLAT BACK