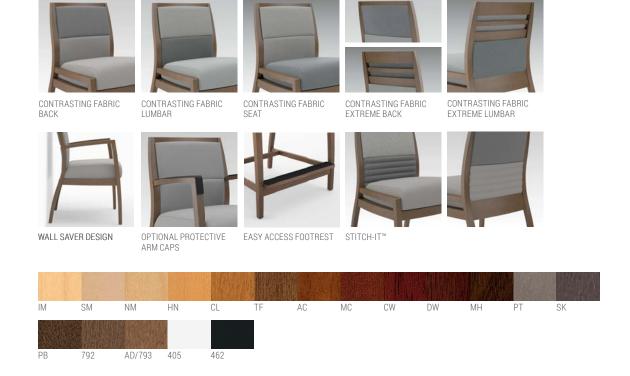

## APPEAL TO THE CREATIVE VISIONARIES AND THOSE WITH REFINED TASTE.

Acquaint's flexibility is evident in its back options and contrasting fabric locations. Choose the back style that best fits your space and highlight your selection by adding contrasting fabrics. The curved back adds lumbar support while creating a wall saver design to protect your walls. Maximize comfort by adding optional protective arm caps. The elevated, non-slip footrest provides support for guests as they get into and out of the easy access chair. Transform standard upholstery options by adding Stitch-it™ to create a quilted aesthetic.