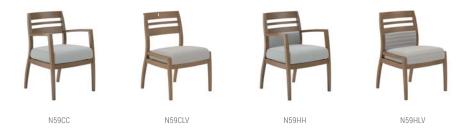

#### ACQUAINT'S BEAUTY IS FOUND IN THE BALANCE BETWEEN DESIGN AND DETAIL.

With a seat that has generous curves, and a back that can be transformed to match your style, Acquaint provides lounge-like comfort within the footprint of a side chair. The remarkable wood detail exceeds expectations, while the extra thick cushion creates a luxurious experience. The complete Acquaint seating collection offers various back and arm styles, wall saver leg design, bariatric models, and an easy access height option. This flexibility allows Acquaint to furnish multiple settings within an organization.

HALF UPHOLSTERED

SLAT BACK

SLAT BACK