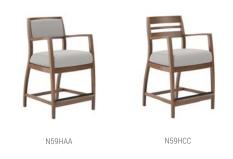

#### VARIED BACK STYLES AND SMART DESIGN FEATURES PROVIDE ULTIMATE VERSATILITY.

#### ACQUAINT'S BEAUTY IS FOUND IN THE BALANCE BETWEEN DESIGN AND DETAIL.

With a seat that has generous curves, and a back that can be transformed to match your style, Acquaint provides lounge-like comfort within the footprint of a side chair. The remarkable wood detail exceeds expectations, while the extra thick cushion creates a luxurious experience. The complete Acquaint seating collection offers various back and arm styles, wall saver leg design, bariatric models, and an easy access height option. This flexibility allows Acquaint to furnish multiple settings within an organization.

HALF UPHOLSTERED

SLAT BACK

SLAT BACK