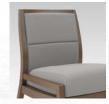

HALF UPHOLSTERED

SLAT BACK

SLAT BACK

## APPEAL TO THE CREATIVE VISIONARIES AND THOSE WITH REFINED TASTE.

Acquaint's flexibility is evident in its back options and contrasting fabric locations. Choose the back style that best fits your space and highlight your selection by adding contrasting fabrics. The curved back adds lumbar support while creating a wall saver design to protect your walls. Maximize comfort by adding optional protective arm caps. The elevated, non-slip footrest provides support for guests as they get into and out of the easy access chair. Transform standard upholstery options by adding Stitch-it™ to create a quilted aesthetic.