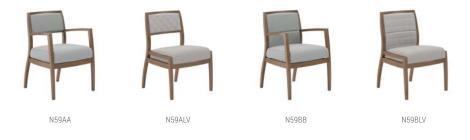

#### ACQUAINT'S BEAUTY IS FOUND IN THE BALANCE BETWEEN DESIGN AND DETAIL.

With a seat that has generous curves, and a back that can be transformed to match your style, Acquaint provides lounge-like comfort within the footprint of a side chair. The remarkable wood detail exceeds expectations, while the extra thick cushion creates a luxurious experience. The complete Acquaint seating collection offers various back and arm styles, wall saver leg design, bariatric models, and an easy access height option. This flexibility allows Acquaint to furnish multiple settings within an organization.

HALF UPHOLSTERED

SLAT BACK

SLAT BACK