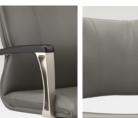

#### COMMAND RESPECT AND LOOK GREAT DOING IT.

Respect's versatility, clean lines, and simple functionality evoke confidence. Respect offers a thin, sleek profile that provides lumbar comfort and a striking silhouette. Available in high and mid back executive models, as well as complementary guest chairs, this transitional series provides a mix of materials, colors, and finishes. Create a cohesive look that resonates throughout an entire facility.

### **DISCOVER** AN ATMOSPHERE **OF ABSOLUTE** PERFECTION.

Whether for private offices, conference rooms, or lobby areas, Respect's craftsmanship and style combine to create an offering that supports various spaces. Develop a monochromatic look by selecting the task version with black arms and base or enjoy mixed materials by choosing metal and wood accents. Respect's baseball stitching adds a precisely defined detail to the task chairs. Complete an executive office or greet guests in a welcoming space by adding Respect guest chairs.