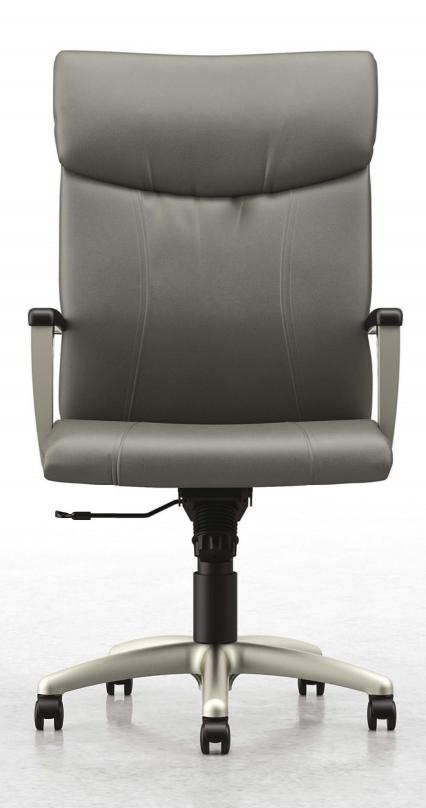

#### COMMAND RESPECT AND LOOK GREAT DOING IT.

Respect's versatility, clean lines, and simple functionality evoke confidence. Respect offers a thin, sleek profile that provides lumbar comfort and a striking silhouette. Available in high and mid back executive models, as well as complementary guest chairs, this transitional series provides a mix of materials, colors, and finishes. Create a cohesive look that resonates throughout an entire facility.

### **DISCOVER** AN ATMOSPHERE **OF ABSOLUTE** PERFECTION.

Whether for private offices, conference rooms, or lobby areas, Respect's craftsmanship and style combine to create an offering that supports various spaces. Develop a monochromatic look by selecting the task version with black arms and base or enjoy mixed materials by choosing metal and wood accents. Respect's baseball stitching adds a precisely defined detail to the task chairs. Complete an executive office or greet guests in a welcoming space by adding Respect guest chairs.