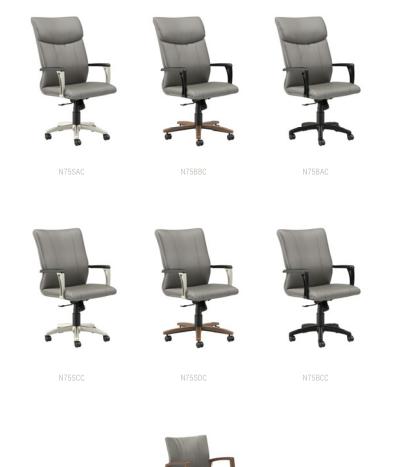

#### COMMAND RESPECT AND LOOK GREAT DOING IT.

Respect's versatility, clean lines, and simple functionality evoke confidence. Respect offers a thin, sleek profile that provides lumbar comfort and a striking silhouette. Available in high and mid back executive models, as well as complementary guest chairs, this transitional series provides a mix of materials, colors, and finishes. Create a cohesive look that resonates throughout an entire facility.

### **DISCOVER** AN ATMOSPHERE **OF ABSOLUTE** PERFECTION.

Whether for private offices, conference rooms, or lobby areas, Respect's craftsmanship and style combine to create an offering that supports various spaces. Develop a monochromatic look by selecting the task version with black arms and base or enjoy mixed materials by choosing metal and wood accents. Respect's baseball stitching adds a precisely defined detail to the task chairs. Complete an executive office or greet guests in a welcoming space by adding Respect guest chairs.