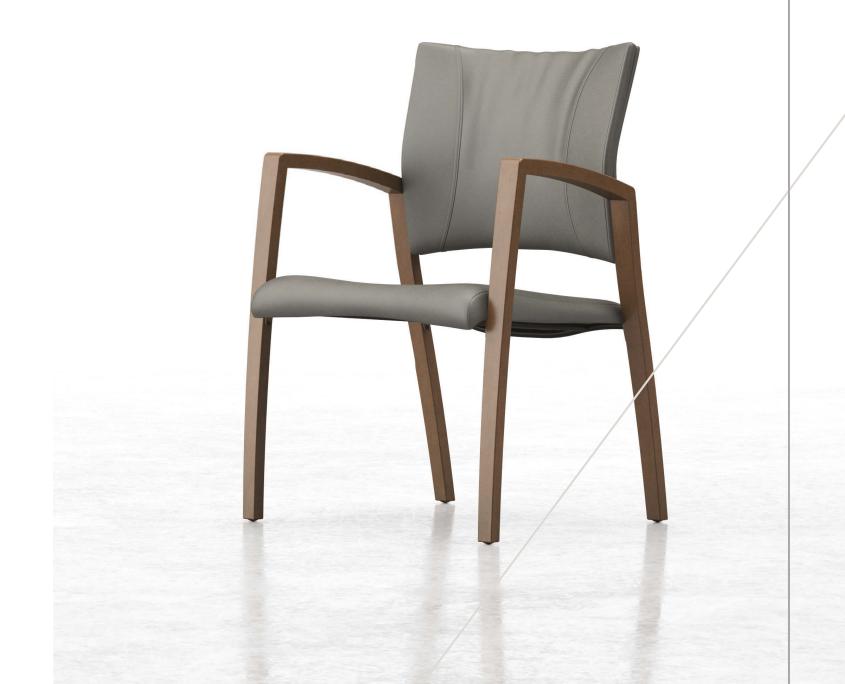

#### COMMAND RESPECT AND LOOK GREAT DOING IT.

Respect's versatility, clean lines, and simple functionality evoke confidence. Respect offers a thin, sleek profile that provides lumbar comfort and a striking silhouette. Available in high and mid back executive models, as well as complementary guest chairs, this transitional series provides a mix of materials, colors, and finishes. Create a cohesive look that resonates throughout an entire facility.

### **DISCOVER** AN ATMOSPHERE **OF ABSOLUTE** PERFECTION.

Whether for private offices, conference rooms, or lobby areas, Respect's craftsmanship and style combine to create an offering that supports various spaces. Develop a monochromatic look by selecting the task version with black arms and base or enjoy mixed materials by choosing metal and wood accents. Respect's baseball stitching adds a precisely defined detail to the task chairs. Complete an executive office or greet guests in a welcoming space by adding Respect guest chairs.