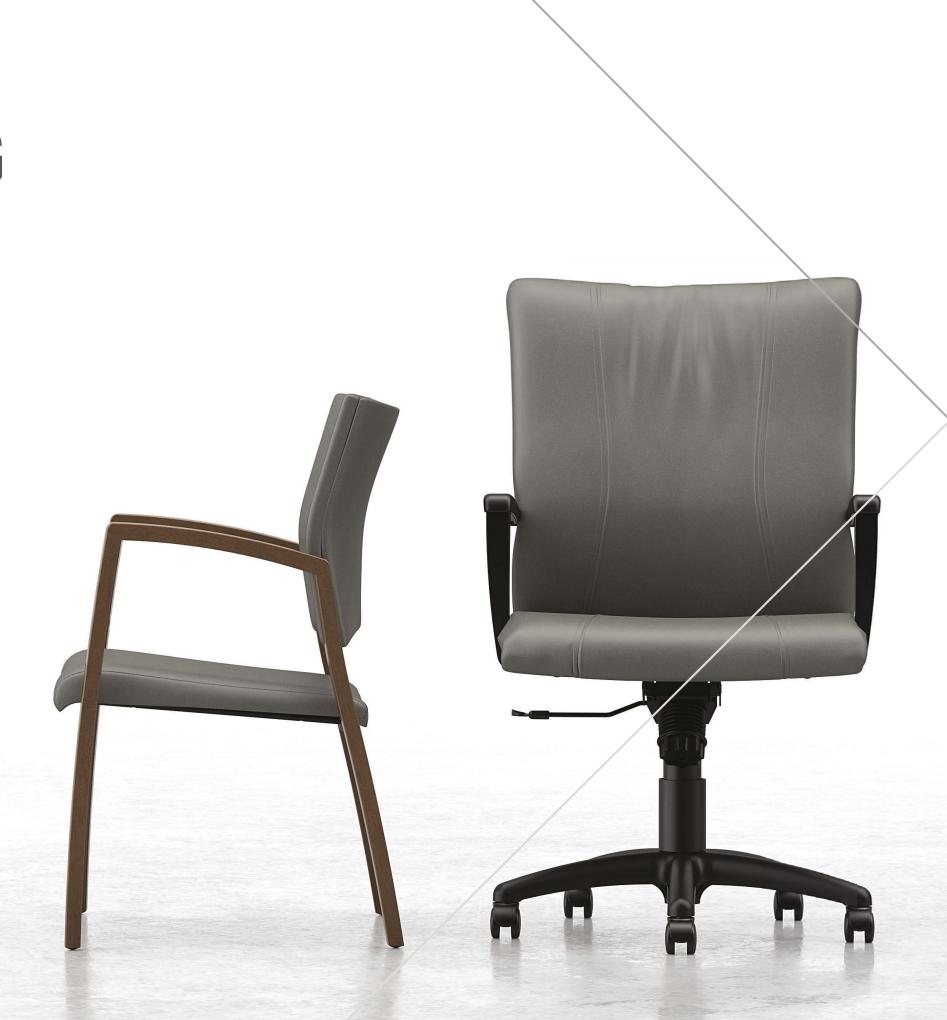

#### COMMAND RESPECT AND LOOK GREAT DOING IT.

Respect's versatility, clean lines, and simple functionality evoke confidence. Respect offers a thin, sleek profile that provides lumbar comfort and a striking silhouette. Available in high and mid back executive models, as well as complementary guest chairs, this transitional series provides a mix of materials, colors, and finishes. Create a cohesive look that resonates throughout an entire facility.

### **DISCOVER** AN ATMOSPHERE **OF ABSOLUTE** PERFECTION.

Whether for private offices, conference rooms, or lobby areas, Respect's craftsmanship and style combine to create an offering that supports various spaces. Develop a monochromatic look by selecting the task version with black arms and base or enjoy mixed materials by choosing metal and wood accents. Respect's baseball stitching adds a precisely defined detail to the task chairs. Complete an executive office or greet guests in a welcoming space by adding Respect guest chairs.