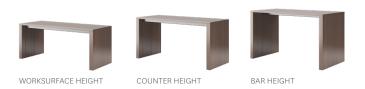

## TABLES STATEMENT OF LINE AVAILABLE IN 24", 30", 36", 42", AND 48" DEPTHS AND WIDTHS UP TO 240"