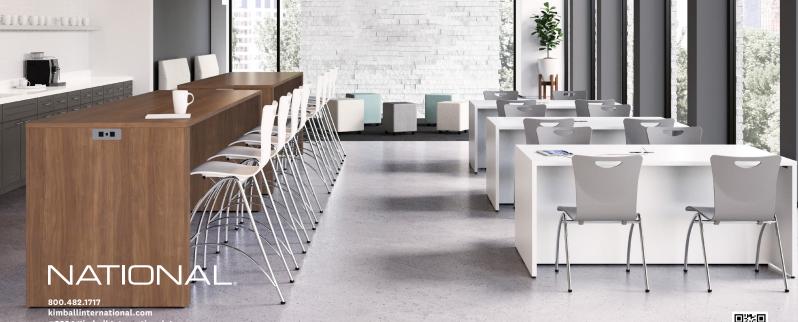

## NATIONAL.

## Sleek design and rectilinear lines.

Strassa tables combine classic structure with today's need to collaborate. Worksurface, counter, and bar heights in mulitple sizes allow flexibility so that Strassa can be used throughout an entire environment. Whether you are gathering as a group or need some space to spread out, Strassa is a great solution for corporate areas, training spaces, café spots, and design studios.