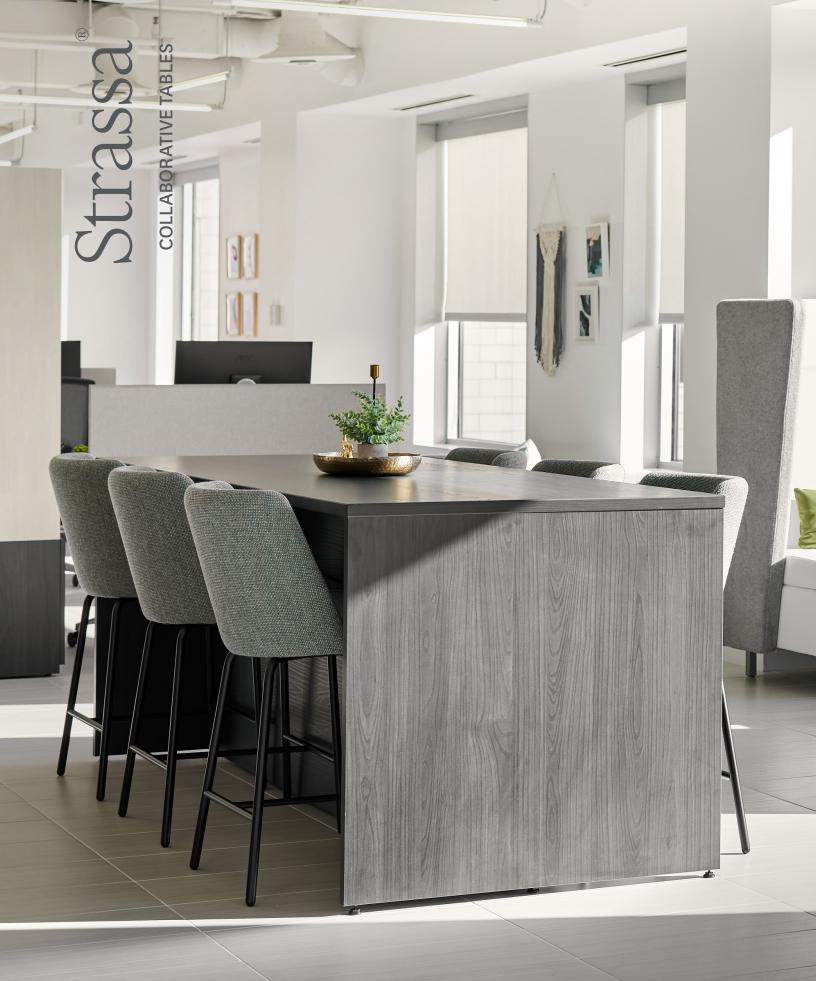

## Sleek design and rectilinear lines.

Strassa tables combine classic structure with today's need to collaborate. Worksurface, counter, and bar heights in mulitple sizes allow flexibility so that Strassa can be used throughout an entire environment. Whether you are gathering as a group or need some space to spread out, Strassa is a great solution for corporate areas, training spaces, café spots, and design studios.