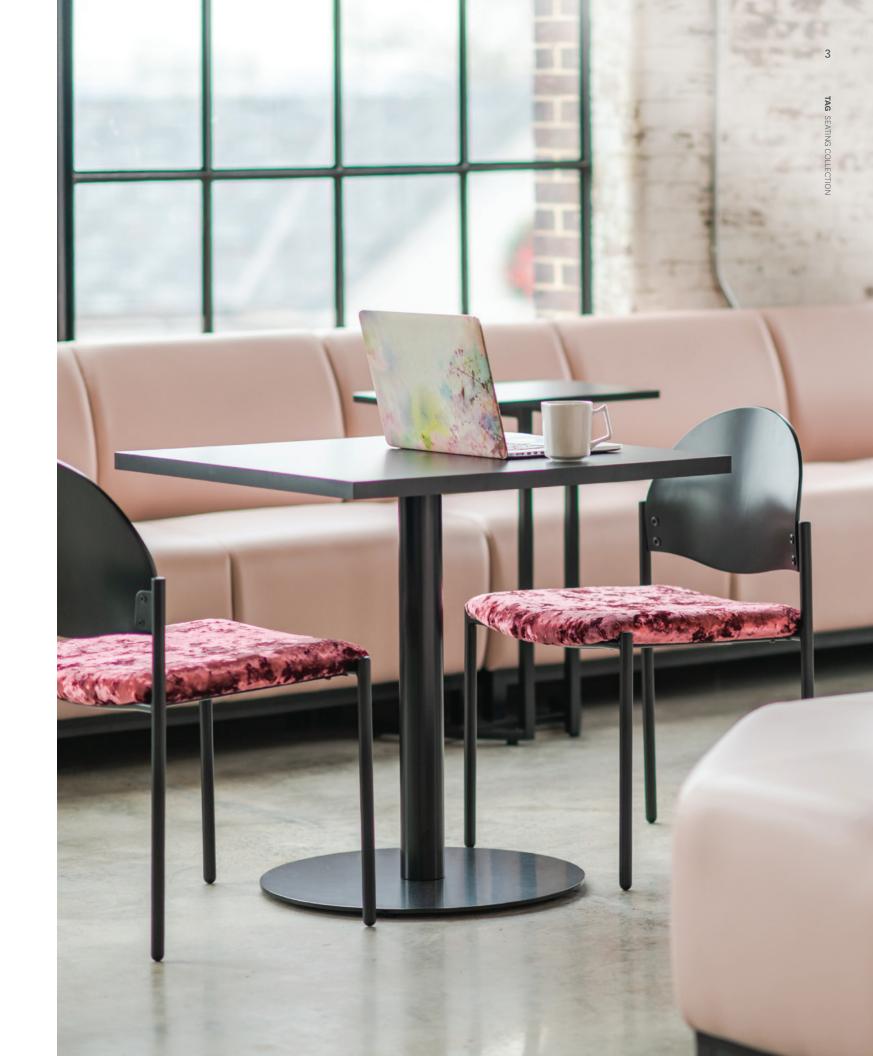

## Light in scale, yet loaded with possibilities.

Amplify any space by adding Tag's worksurface, counter, or bar height seating, or utilize its bariatric solutions to meet specific needs. With options that include upholstered and wood backs in various shapes, arm and armless, and wall saver legs, Tag easily outfits spaces with diverse requirements. Not only does Tag offer a variety of seating solutions, it includes tables that can be used as stand-alone pieces or gang them to seating to create configurations. Complete any space with Tag.