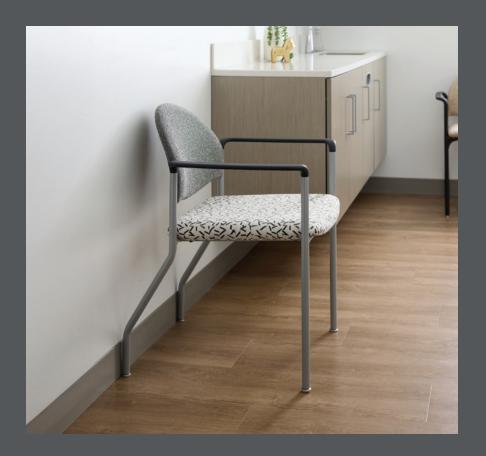

## Light in scale, yet loaded with possibilities.

Amplify any space by adding Tag's worksurface, counter, or bar height seating, or utilize its bariatric solutions to meet specific needs. With options that include upholstered and wood backs in various shapes, arm and armless, and wall saver legs, Tag easily outfits spaces with diverse requirements. Not only does Tag offer a variety of seating solutions, it includes tables that can be used as stand-alone pieces or gang them to seating to create configurations. Complete any space with Tag.

**STATEMENT OF LINE** PLEASE REFERENCE THE PRICE LIST FOR FULL STATEMENT OF LINE.

**DETAILS AND OPTIONS** REFERENCE THE PRICE LIST FOR ADDITIONAL OPTIONS.

STRAIGHT LEGS

ARMS, GREY

ARMLESS

GANGING, CHAIR-TO-CHAIR GANGING, CHAIR-TO-TABLE