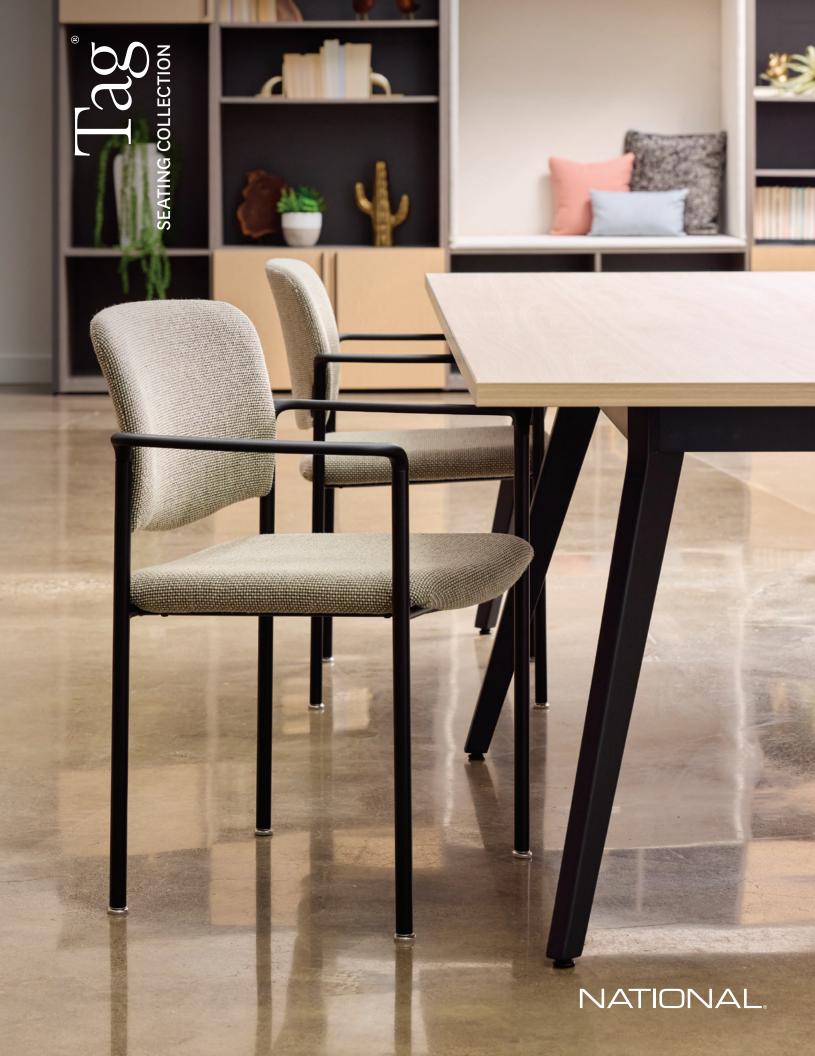

## Light in scale, yet loaded with possibilities.

Amplify any space by adding Tag's worksurface, counter, or bar height seating, or utilize its bariatric solutions to meet specific needs. With options that include upholstered and wood backs in various shapes, arm and armless, and wall saver legs, Tag easily outfits spaces with diverse requirements. Not only does Tag offer a variety of seating solutions, it includes tables that can be used as stand-alone pieces or gang them to seating to create configurations. Complete any space with Tag.