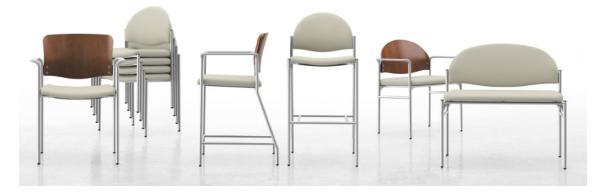

## Light in scale, yet loaded with possibilities.

Amplify any space by adding Tag's worksurface, counter, or bar height seating, or utilize its bariatric solutions to meet specific needs. With options that include upholstered and wood backs in various shapes, arm and armless, and wall saver legs, Tag easily outfits spaces with diverse requirements. Not only does Tag offer a variety of seating solutions, it includes tables that can be used as stand-alone pieces or gang them to seating to create configurations. Complete any space with Tag.

**STATEMENT OF LINE** PLEASE REFERENCE THE PRICE LIST FOR FULL STATEMENT OF LINE.

**DETAILS AND OPTIONS** REFERENCE THE PRICE LIST FOR ADDITIONAL OPTIONS.

STRAIGHT LEGS

ARMS, GREY

ARMLESS

GANGING, CHAIR-TO-CHAIR GANGING, CHAIR-TO-TABLE