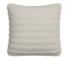

# **SQUARE** PILLOWS

AVAILABLE IN: 14" X 14", 16" X 16", 18" X 18" RELAXED AND CLASSIC FILL

SQUARE

SQUARE WITH STITCH-IT

SQUARE WITH BUTTON

SQUARE WITH STITCH-IT

AND PIPING

SQUARE

WITH BUTTON AND PIPING