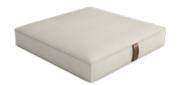

## **FLOOR** PILLOWS

AVAILABLE IN: 24" X 24", 30" X 30", 36" X 36"

SQUARE FLOOR PILLOW