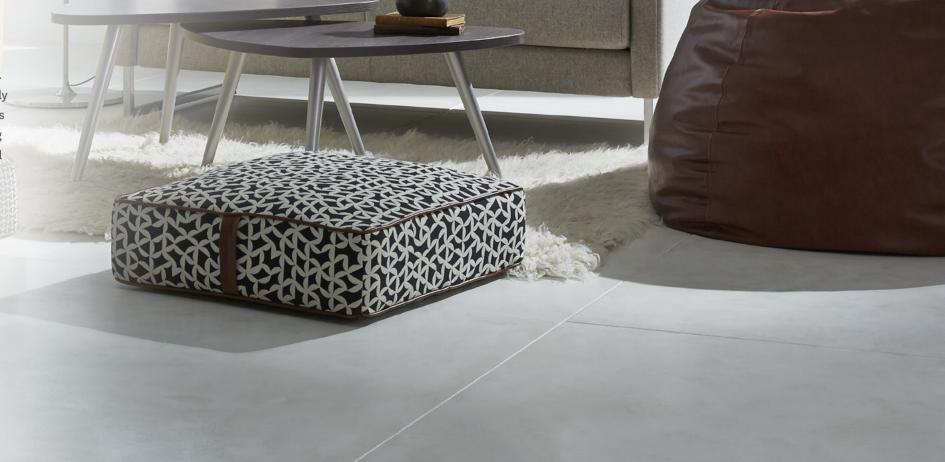

TOSS™ FLOOR PILLOW, MAHARAM DOUBLE TRIANGLES, FLORENCE TERRA
TOSS™ FLOOR PILLOW, ARC-COM LUNETTE ONYX, FLORENCE TERRA
WIXLER™ 88NA243616TPRLW, SKLYINE, PLATINUM
WIXLER™ 88NA243616TPRLW, SKLYINE, PLATINUM
TELLARO™ N74M1AUM, MAHARAM TEATRO 007, MAHARAM PACE HEIRLOOM
TELLARO™ N74M2AUM, MAHARAM TONUS MEADOW 116, POLISHED
TOSS™ BFAN RAG, FLORENCE TERRA

## **FLOOR** PILLOWS

AVAILABLE IN: 24" X 24", 30" X 30", 36" X 36"

SQUARE FLOOR PILLOW