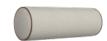

### **BOLSTER PILLOWS**

AVAILABLE IN: 18" X 6" CLASSIC FILL

BOLSTER

BOLSTER WITH PIPING

BOLSTER WITH PIPING AND STITCH-IT

SQUARE

WITH PIPING