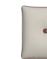

### **BOLSTER PILLOWS**

AVAILABLE IN: 18" X 6" CLASSIC FILL

BOLSTER

BOLSTER WITH PIPING

BOLSTER WITH PIPING AND STITCH-IT

SQUARE

WITH PIPING