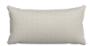

# **RECTANGLE PILLOWS**

AVAILABLE IN: 15" X 8" RELAXED AND CLASSIC FILL

RECTANGLE

RECTANGLE WITH PIPING

RECTANGLE WITH PIPING AND STITCH-IT

RECTANGLE WITH STRIPE RIGHT, LEFT, OR CENTER

RECTANGLE WITH PIPING AND STRIPE RIGHT, LEFT, OR CENTER