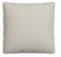

# **SQUARE** PILLOWS

AVAILABLE IN: 14" X 14", 16" X 16", 18" X 18" RELAXED AND CLASSIC FILL

SQUARE

SQUARE WITH STITCH-IT

SQUARE WITH BUTTON

SQUARE WITH STITCH-IT

AND PIPING

SQUARE