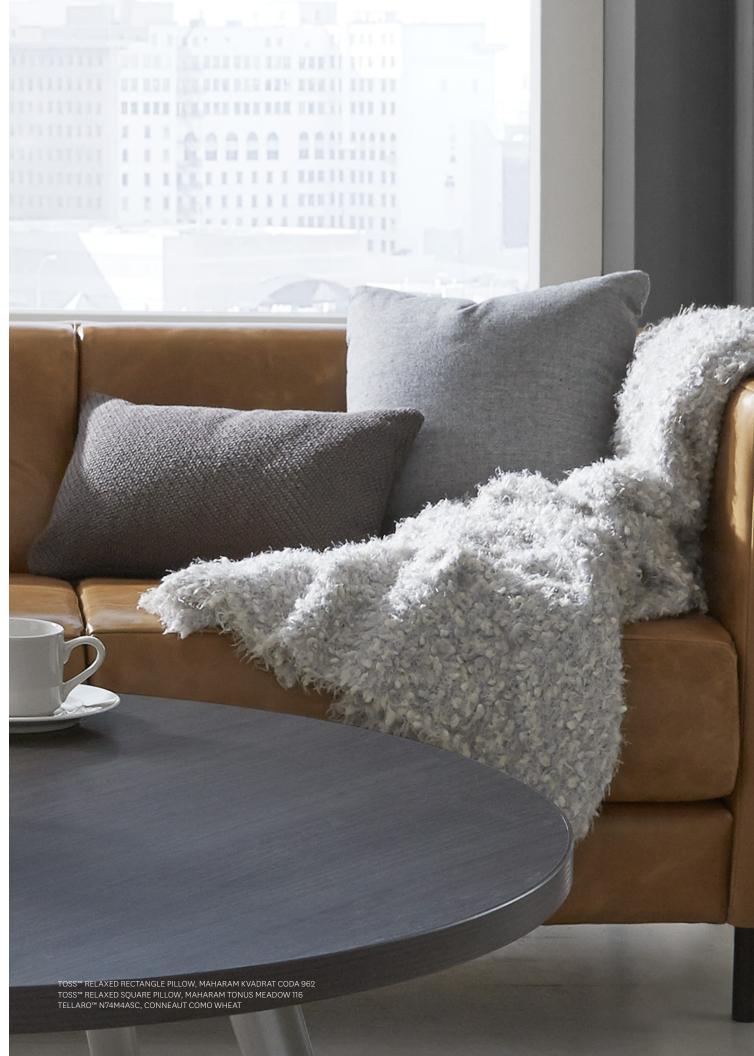

# **SQUARE** PILLOWS

AVAILABLE IN: 14" X 14", 16" X 16", 18" X 18" RELAXED AND CLASSIC FILL

SQUARE

SQUARE WITH STITCH-IT

SQUARE WITH BUTTON

SQUARE WITH STITCH-IT

AND PIPING

SQUARE