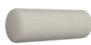

### **BOLSTER PILLOWS**

AVAILABLE IN: 18" X 6" CLASSIC FILL

BOLSTER

BOLSTER WITH PIPING

BOLSTER WITH PIPING AND STITCH-IT

SQUARE

WITH PIPING