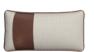

### **BOLSTER PILLOWS**

AVAILABLE IN: 18" X 6" CLASSIC FILL

BOLSTER

BOLSTER WITH PIPING

BOLSTER WITH PIPING AND STITCH-IT

SQUARE

WITH PIPING

# **RECTANGLE PILLOWS**

AVAILABLE IN: 15" X 8" RELAXED AND CLASSIC FILL

RECTANGLE

RECTANGLE WITH PIPING

RECTANGLE WITH PIPING AND STITCH-IT

RECTANGLE WITH STRIPE RIGHT, LEFT, OR CENTER

RECTANGLE WITH PIPING AND STRIPE RIGHT, LEFT, OR CENTER