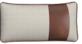

### **BOLSTER PILLOWS**

AVAILABLE IN: 18" X 6" CLASSIC FILL

BOLSTER

BOLSTER WITH PIPING

BOLSTER WITH PIPING AND STITCH-IT

SQUARE

WITH PIPING

# **RECTANGLE PILLOWS**

AVAILABLE IN: 15" X 8" RELAXED AND CLASSIC FILL

RECTANGLE

RECTANGLE WITH PIPING

RECTANGLE WITH PIPING AND STITCH-IT

RECTANGLE WITH STRIPE RIGHT, LEFT, OR CENTER

RECTANGLE WITH PIPING AND STRIPE RIGHT, LEFT, OR CENTER