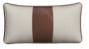

# **RECTANGLE PILLOWS**

AVAILABLE IN: 15" X 8" RELAXED AND CLASSIC FILL

RECTANGLE

RECTANGLE WITH PIPING

RECTANGLE WITH PIPING AND STITCH-IT

RECTANGLE WITH STRIPE RIGHT, LEFT, OR CENTER

RECTANGLE WITH PIPING AND STRIPE RIGHT, LEFT, OR CENTER