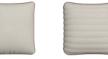

# **RECTANGLE PILLOWS**

AVAILABLE IN: 15" X 8" RELAXED AND CLASSIC FILL

RECTANGLE

RECTANGLE WITH PIPING

RECTANGLE WITH PIPING AND STITCH-IT

RECTANGLE WITH STRIPE RIGHT, LEFT, OR CENTER

RECTANGLE WITH PIPING AND STRIPE RIGHT, LEFT, OR CENTER