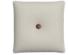

# **SQUARE** PILLOWS

AVAILABLE IN: 14" X 14", 16" X 16", 18" X 18" RELAXED AND CLASSIC FILL

SQUARE

SQUARE WITH STITCH-IT

SQUARE WITH BUTTON

SQUARE WITH STITCH-IT

AND PIPING

SQUARE

WITH BUTTON AND PIPING