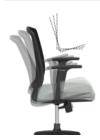

## SWIVEL TILT

TASK

THE SWIVEL TILT CONTROL ALLOWS THE SEAT AND BACK TO TILT IN UNISON FROM A POINT AT THE CENTER OF THE CHAIR TO COMFORTABLY RECLINE. (NO TILT ON STOOL MODELS)

#### TILT TENSION FUNCTION

INCREASE OR DECREASE TENSION OF CHAIR'S TILT TO MATCH YOUR BODY WEIGHT. PROPER TENSION SHOULD ALLOW YOU TO LEAN BACK EASILY WHILE PROVIDING BALANCED SUPPORT WHEN RECLINING.

#### KNEE TILT

KNEE TILT CHAIRS PROVIDE FULL ADJUSTMENT SUPPORT FOR MULTIPLE TASKS. THE PIVOTING POINT IS LOCATED NEAR THE VERY FRONT OF THE SEAT, RESULTING IN A WIDE-ANGLE TILT THAT ALLOWS YOUR FEET TO STAY FLAT ON THE FLOOR WHEN THE CHAIR IS TILTED BACKWARD.