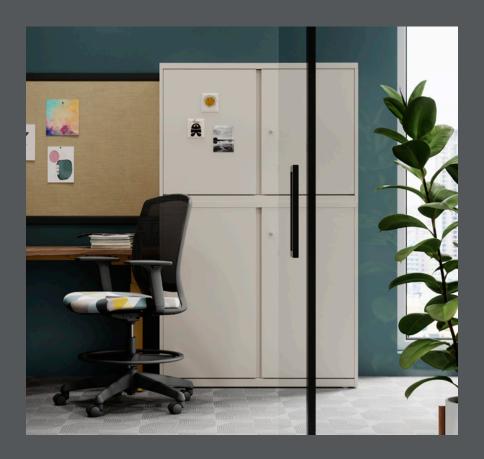

# Create functional spaces that impress.

Choose from a variety of WaveWorks metal storage solutions to design configurations that work for specific needs. Design office spaces with metal desks and storage components or utilize freestanding solutions, such as lateral files, bookcases, and cabinets to deliver useful storage and divide space or create privacy for users.

Worksurfaces and storage units can be attached to our Exhibit wall rail solution, maximizing the wall surface and further demonstrating WaveWorks' flexibility. Exhibit allows WaveWorks worksurfaces and storage to be positioned anywhere along the rail. Tackable and markerboard inserts, along with the Exhibit rail, can be field-scribed to create a custom fit without the additional expense of millwork.