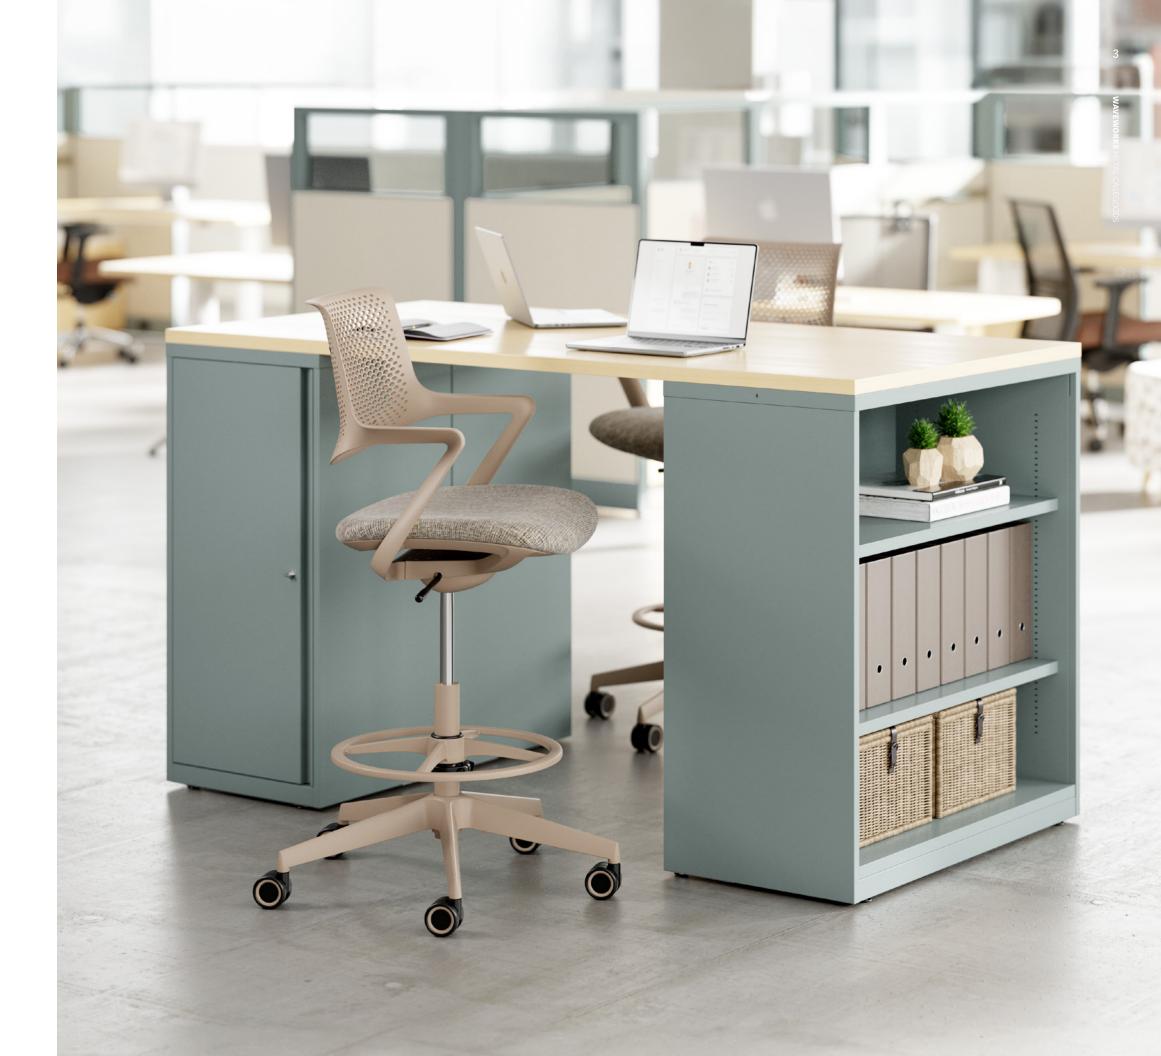

# Create functional spaces that impress.

Choose from a variety of WaveWorks metal storage solutions to design configurations that work for specific needs. Design office spaces with metal desks and storage components or utilize freestanding solutions, such as lateral files, bookcases, and cabinets to deliver useful storage and divide space or create privacy for users.

Worksurfaces and storage units can be attached to our Exhibit wall rail solution, maximizing the wall surface and further demonstrating WaveWorks' flexibility. Exhibit allows WaveWorks worksurfaces and storage to be positioned anywhere along the rail. Tackable and markerboard inserts, along with the Exhibit rail, can be field-scribed to create a custom fit without the additional expense of millwork.