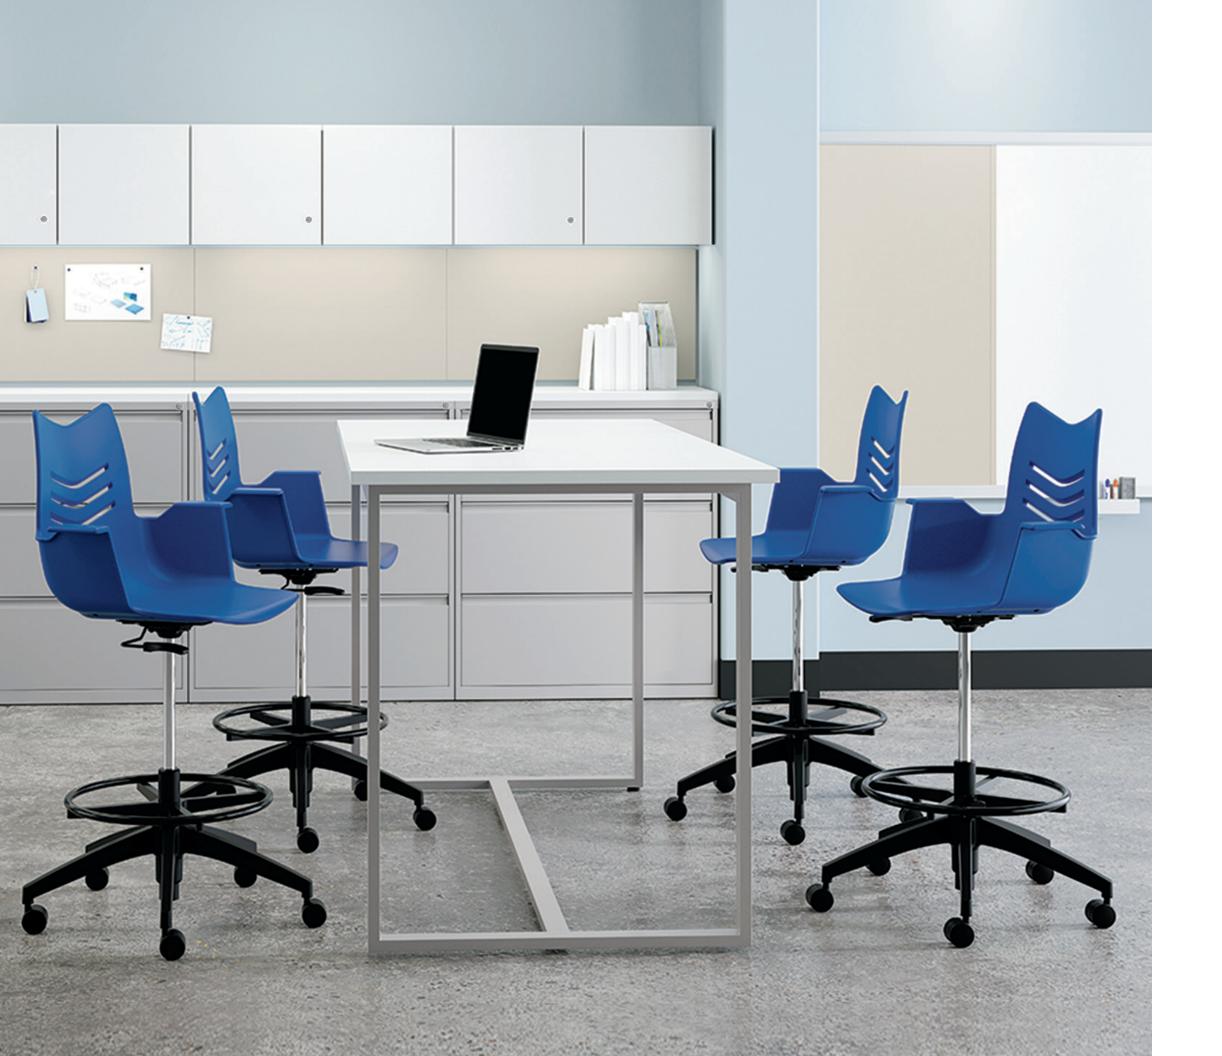

# Create functional spaces that impress.

Choose from a variety of WaveWorks metal storage solutions to design configurations that work for specific needs. Design office spaces with metal desks and storage components or utilize freestanding solutions, such as lateral files, bookcases, and cabinets to deliver useful storage and divide space or create privacy for users.