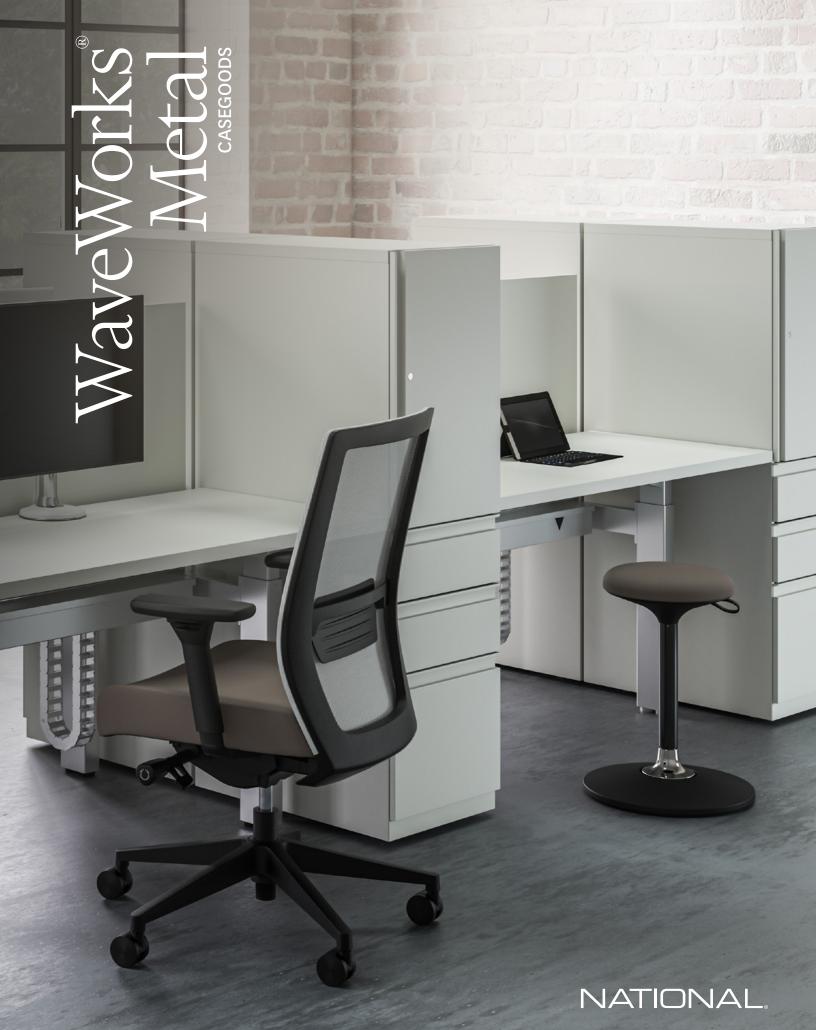

## Metal solutions that are as attractive and versatile as they are durable.

WaveWorks metal solutions are designed for intense environments or spaces that simply crave the look of metal. For high-traffic settings that require added durability such as administrative work areas, schools, manufacturing facilities, warehouses, and police stations, WaveWorks delivers longevity, functionality, and beauty. With a vast offering of metal paint solutions and laminates, and a wide selection of storage units and worksurface sizes, WaveWorks is sturdy, sleek, and ready to furnish any environment.

# Create functional spaces that impress.

Choose from a variety of WaveWorks metal storage solutions to design configurations that work for specific needs. Design office spaces with metal desks and storage components or utilize freestanding solutions, such as lateral files, bookcases, and cabinets to deliver useful storage and divide space or create privacy for users.