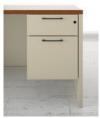

s that impress.

Choose from a variety of WaveWorks metal storage solutions to design configurations that work for specific needs. Design office spaces with metal desks and storage components or utilize freestanding solutions, such as lateral files, bookcases, and cabinets to deliver useful storage and divide space or create privacy for users.

Worksurfaces and storage units can be attached to our Exhibit wall rail solution, maximizing the wall surface and further demonstrating WaveWorks' flexibility. Exhibit allows WaveWorks worksurfaces and storage to be positioned anywhere along the rail. Tackable and markerboard inserts, along with the Exhibit rail, can be field-scribed to create a custom fit without the additional expense of millwork.







### **RIM PROFILES**





### PEDESTALS





FULL PEDESTAL

3/4 PEDESTAL

#### PULLS





BEAM PULLS CINDER (462) PLATINUM METALLIC (501) SATIN NICKEL METALLIC (503)



MALIBU PULLS CINDER (462) PLATINUM METALLIC (501) SATIN NICKEL METALLIC (503)



INTEGRATED PULL

### DOORS



FLIPPER DOOR

RECESSED DOOR



OPEN

7





800.482.1717 kimballinternational.com ©2023 Kimball International, Inc. All rights reserved. NBRWWM23