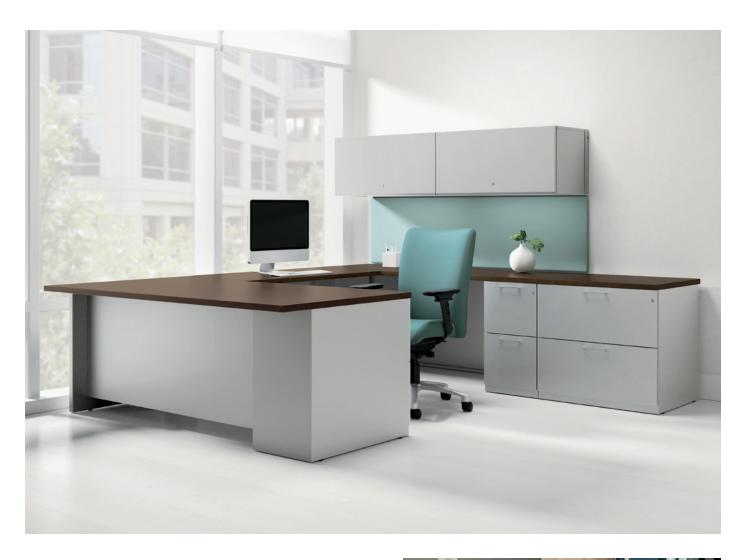

# Create functional spaces that impress.

Choose from a variety of WaveWorks metal storage solutions to design configurations that work for specific needs. Design office spaces with metal desks and storage components or utilize freestanding solutions, such as lateral files, bookcases, and cabinets to deliver useful storage and divide space or create privacy for users.