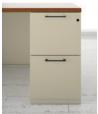

ces that impress.

Choose from a variety of WaveWorks metal storage solutions to design configurations that work for specific needs. Design office spaces with metal desks and storage components or utilize freestanding solutions, such as lateral files, bookcases, and cabinets to deliver useful storage and divide space or create privacy for users.

Worksurfaces and storage units can be attached to our Exhibit wall rail solution, maximizing the wall surface and further demonstrating WaveWorks' flexibility. Exhibit allows WaveWorks worksurfaces and storage to be positioned anywhere along the rail. Tackable and markerboard inserts, along with the Exhibit rail, can be field-scribed to create a custom fit without the additional expense of millwork.







### **RIM PROFILES**





### PEDESTALS





FULL PEDESTAL

3/4 PEDESTAL

#### PULLS





BEAM PULLS CINDER (462) PLATINUM METALLIC (501) SATIN NICKEL METALLIC (503)



MALIBU PULLS CINDER (462) PLATINUM METALLIC (501) SATIN NICKEL METALLIC (503)



INTEGRATED PULL

### DOORS



FLIPPER DOOR

RECESSED DOOR



OPEN

7





800.482.1717 kimballinternational.com ©2023 Kimball International, Inc. All rights reserved. NBRWWM23