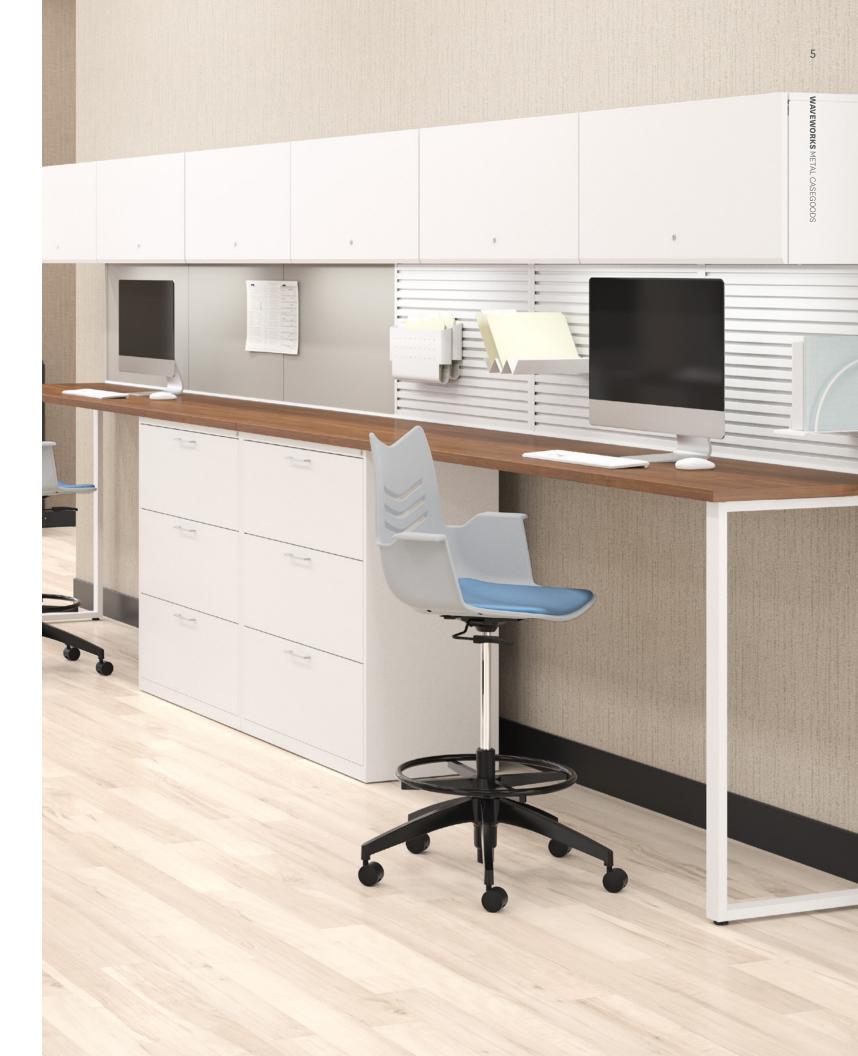

## Metal solutions that are as attractive and versatile as they are durable.

WaveWorks metal solutions are designed for intense environments or spaces that simply crave the look of metal. For high-traffic settings that require added durability such as administrative work areas, schools, manufacturing facilities, warehouses, and police stations, WaveWorks delivers longevity, functionality, and beauty. With a vast offering of metal paint solutions and laminates, and a wide selection of storage units and worksurface sizes, WaveWorks is sturdy, sleek, and ready to furnish any environment.

# Create functional spaces that impress.

Choose from a variety of WaveWorks metal storage solutions to design configurations that work for specific needs. Design office spaces with metal desks and storage components or utilize freestanding solutions, such as lateral files, bookcases, and cabinets to deliver useful storage and divide space or create privacy for users.

Worksurfaces and storage units can be attached to our Exhibit wall rail solution, maximizing the wall surface and further demonstrating WaveWorks' flexibility. Exhibit allows WaveWorks worksurfaces and storage to be positioned anywhere along the rail. Tackable and markerboard inserts, along with the Exhibit rail, can be field-scribed to create a custom fit without the additional expense of millwork.