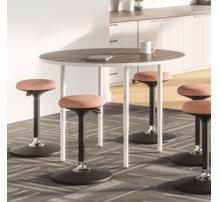

## Sit. Stand. Perch. All of the above.

## THE WEITZ IMPROMPTU STOOL OFFERS VERTICAL ADJUSTABILITY CREATING UNIVERSAL APPEAL.

With a minimalist design, Weitz delivers incredible results. Achieve any elevation from worksurface to bar height by utilizing the seat height adjustment loop. Simply pull on this leather strap to activate the pneumatic height adjustment mechanism for a smooth transition between heights.

Its pivoting base offers 360° access and accommodates alternative seating postures and positions. Ideal for locations that welcome sitting and standing, or for environments that need active sitting solutions, Weitz encourages flexibility, allowing users to stay engaged.