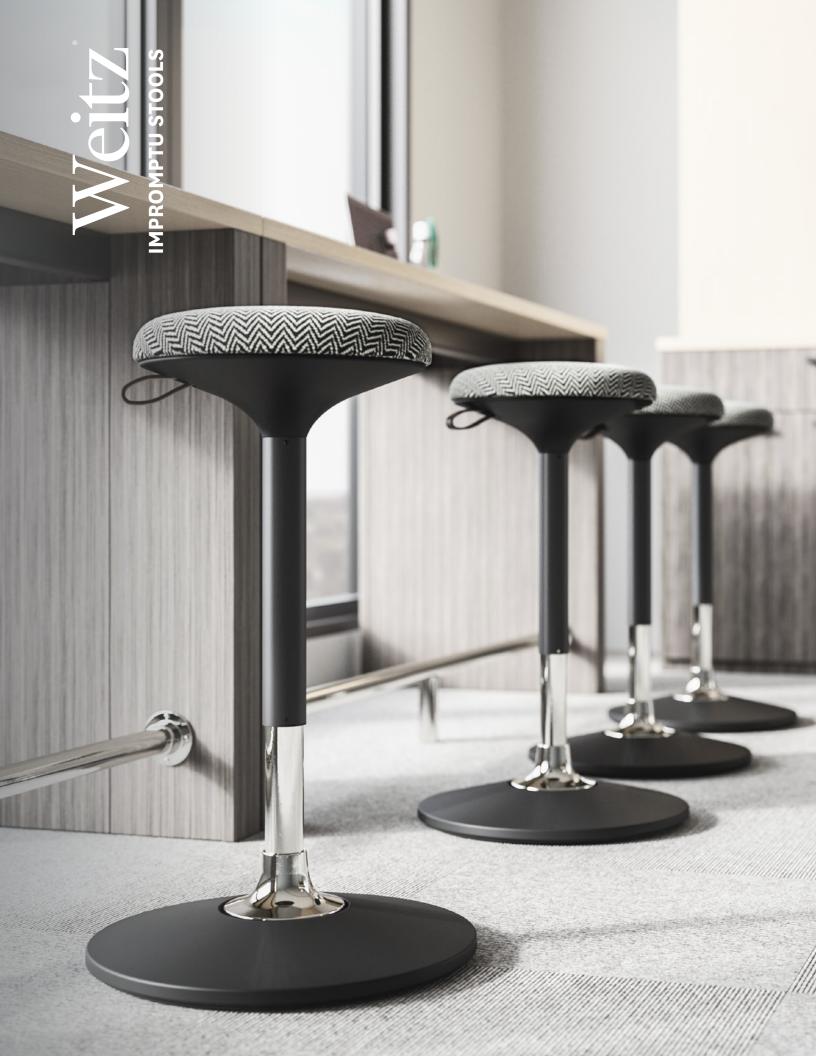

## Sit. Stand. Perch. All of the above.

## THE WEITZ IMPROMPTU STOOL OFFERS VERTICAL ADJUSTABILITY CREATING UNIVERSAL APPEAL.

With a minimalist design, Weitz delivers incredible results. Achieve any elevation from worksurface to bar height by utilizing the seat height adjustment loop. Simply pull on this leather strap to activate the pneumatic height adjustment mechanism for a smooth transition between heights.

Its pivoting base offers 360° access and accommodates alternative seating postures and positions. Ideal for locations that welcome sitting and standing, or for environments that need active sitting solutions, Weitz encourages flexibility, allowing users to stay engaged.