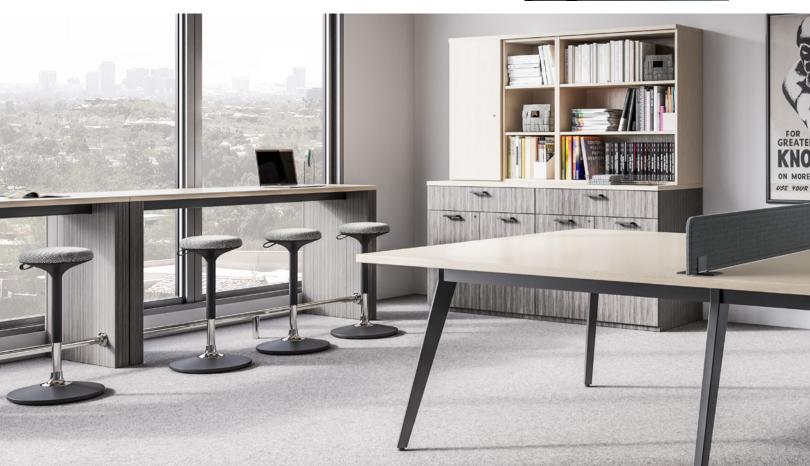

## Sit. Stand. Perch. All of the above.

## THE WEITZ IMPROMPTU STOOL OFFERS VERTICAL ADJUSTABILITY CREATING UNIVERSAL APPEAL.

With a minimalist design, Weitz delivers incredible results. Achieve any elevation from worksurface to bar height by utilizing the seat height adjustment loop. Simply pull on this leather strap to activate the pneumatic height adjustment mechanism for a smooth transition between heights.

Its pivoting base offers 360° access and accommodates alternative seating postures and positions. Ideal for locations that welcome sitting and standing, or for environments that need active sitting solutions, Weitz encourages flexibility, allowing users to stay engaged.