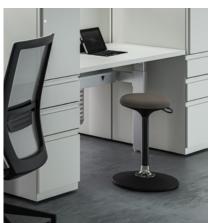

## Sit. Stand. Perch. All of the above.

## THE WEITZ IMPROMPTU STOOL OFFERS VERTICAL ADJUSTABILITY CREATING UNIVERSAL APPEAL.

With a minimalist design, Weitz delivers incredible results. Achieve any elevation from worksurface to bar height by utilizing the seat height adjustment loop. Simply pull on this leather strap to activate the pneumatic height adjustment mechanism for a smooth transition between heights.

Its pivoting base offers 360° access and accommodates alternative seating postures and positions. Ideal for locations that welcome sitting and standing, or for environments that need active sitting solutions, Weitz encourages flexibility, allowing users to stay engaged.