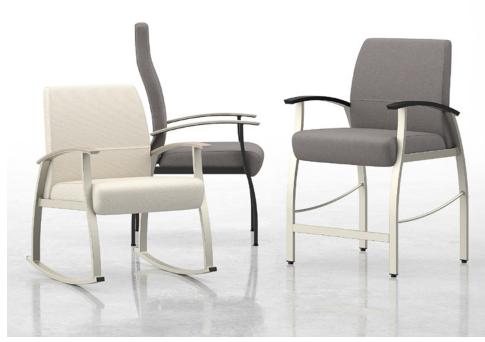

GUEST, ARMLESS

PATIENT, ARMLESS

EASY ACCESS

PATIENT LOUNGE

ONE SEAT LOUNGE

TWO SEAT LOUNGE

THREE SEAT LOUNGE

OTTOMAN

THREE SEAT BENCH

TWO SEAT TANDEM

THREE SEAT TANDEM

The guest, rocker, lounge, patient chairs, and easy access seating solutions feature varied seat dimensions to ensure comfortable and accommodating options for all.

Guest, rocker, lounge, and patient chair available in 21", 27", and 32" widths.

Easy access available in 21" and 27" widths.