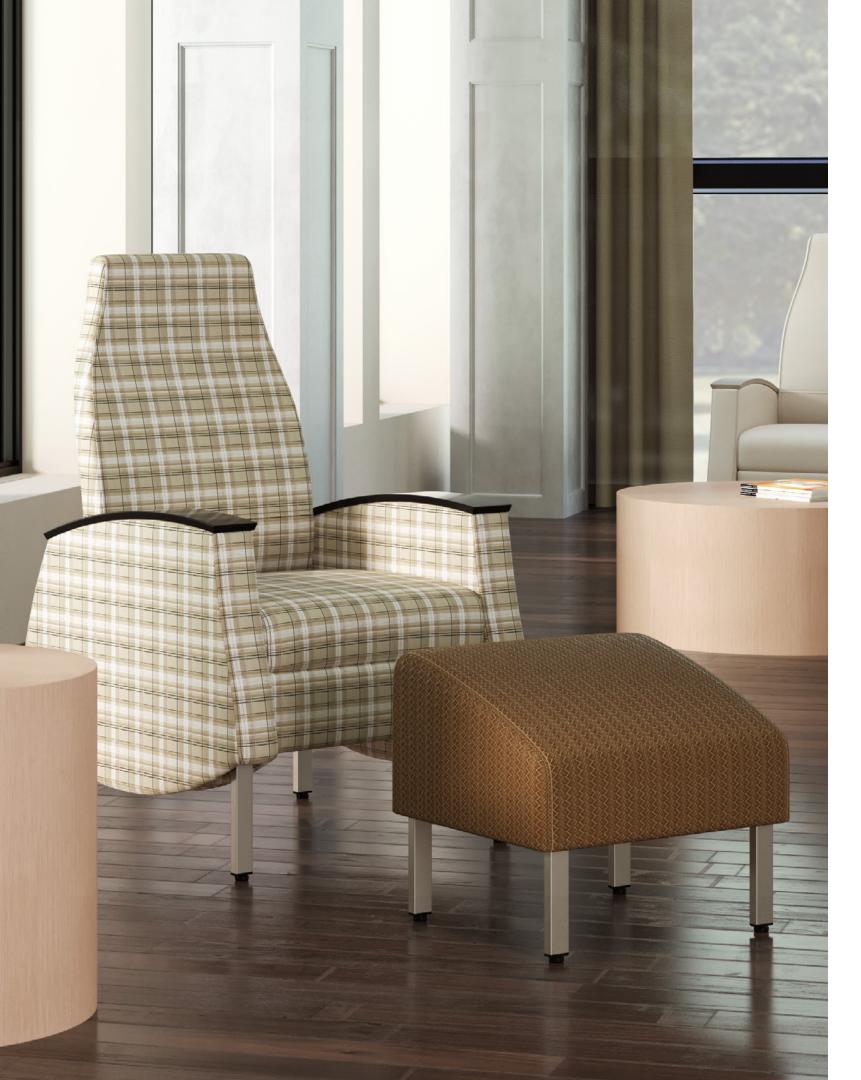

## Promote healing and create inviting spaces.

With a comprehensive seating and tables portfolio, Weli focuses on supporting the people who heal, learn, discover, and aid everyday activities in healthcare settings. The collection includes guest, rocker, lounge, patient chair, and easy access seating solutions, in addition to tables. Weli accommodates diverse physical needs and provides comfort for a wide range of users.

Designed to include essential elements like wall saver legs and clean out capabilities, Weli creates high-function spaces that are inclusive, appealing, comfortable, and inviting. Its extensive offering encompasses resident, patient, guest, and staff requirements, making it easy to outfit an entire facility with a comprehensive solution that is visually cohesive.

Guest, rocker, lounge, and patient chair available in 21", 27", and 32" widths.

Easy access available in 21" and 27" widths.