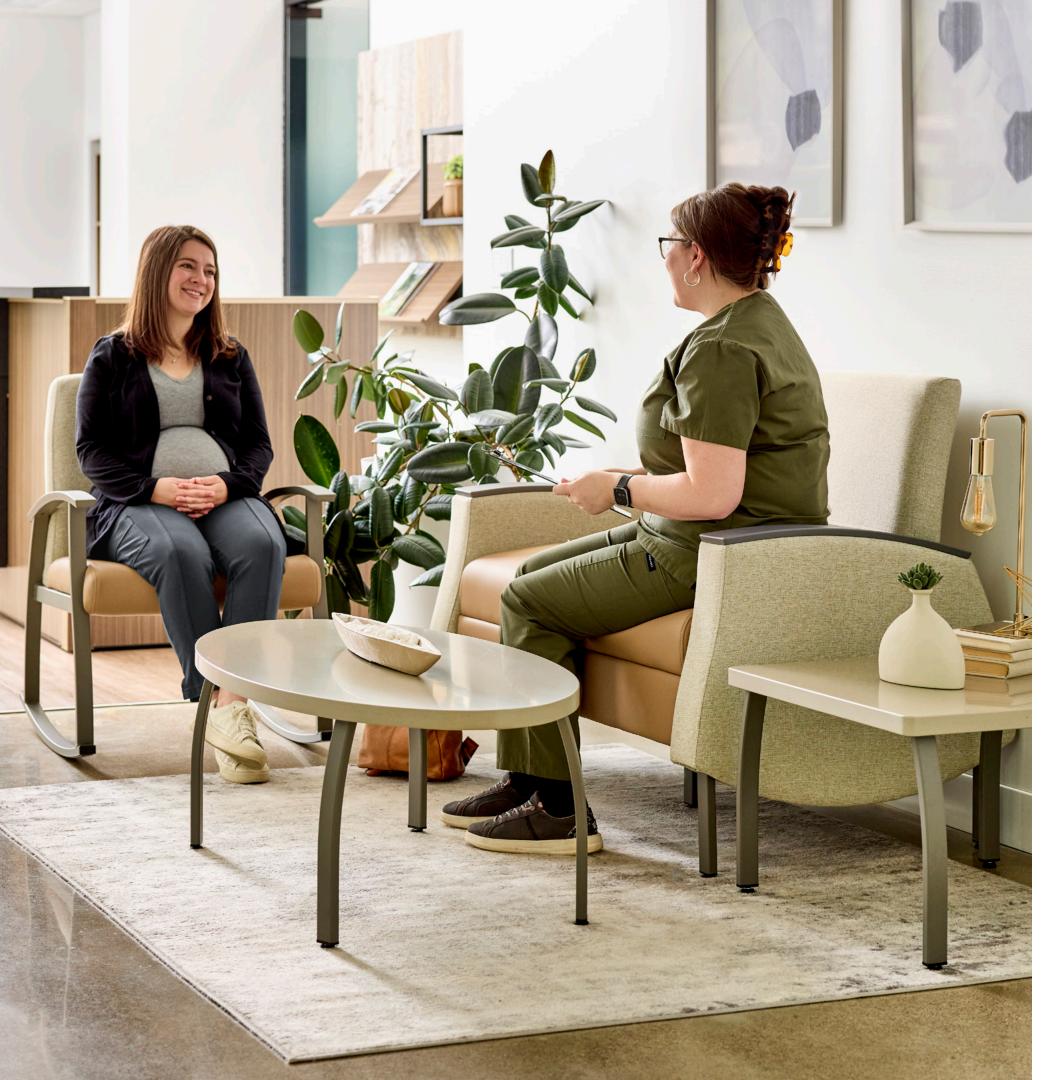

## Promote healing and create inviting spaces.

With a comprehensive seating and tables portfolio, Weli focuses on supporting the people who heal, learn, discover, and aid everyday activities in healthcare settings. The collection includes guest, rocker, lounge, patient chair, and easy access seating solutions, in addition to tables. Weli accommodates diverse physical needs and provides comfort for a wide range of users.

Designed to include essential elements like wall saver legs and clean out capabilities, Weli creates high-function spaces that are inclusive, appealing, comfortable, and inviting. Its extensive offering encompasses resident, patient, guest, and staff requirements, making it easy to outfit an entire facility with a comprehensive solution that is visually cohesive.