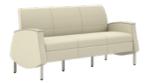

GUEST, ARMLESS

PATIENT, ARMLESS

EASY ACCESS

PATIENT LOUNGE

ONE SEAT LOUNGE

TWO SEAT LOUNGE

THREE SEAT LOUNGE

OTTOMAN

THREE SEAT BENCH

TWO SEAT TANDEM

THREE SEAT TANDEM

The guest, rocker, lounge, patient chairs, and easy access seating solutions feature varied seat dimensions to ensure comfortable and accommodating options for all.