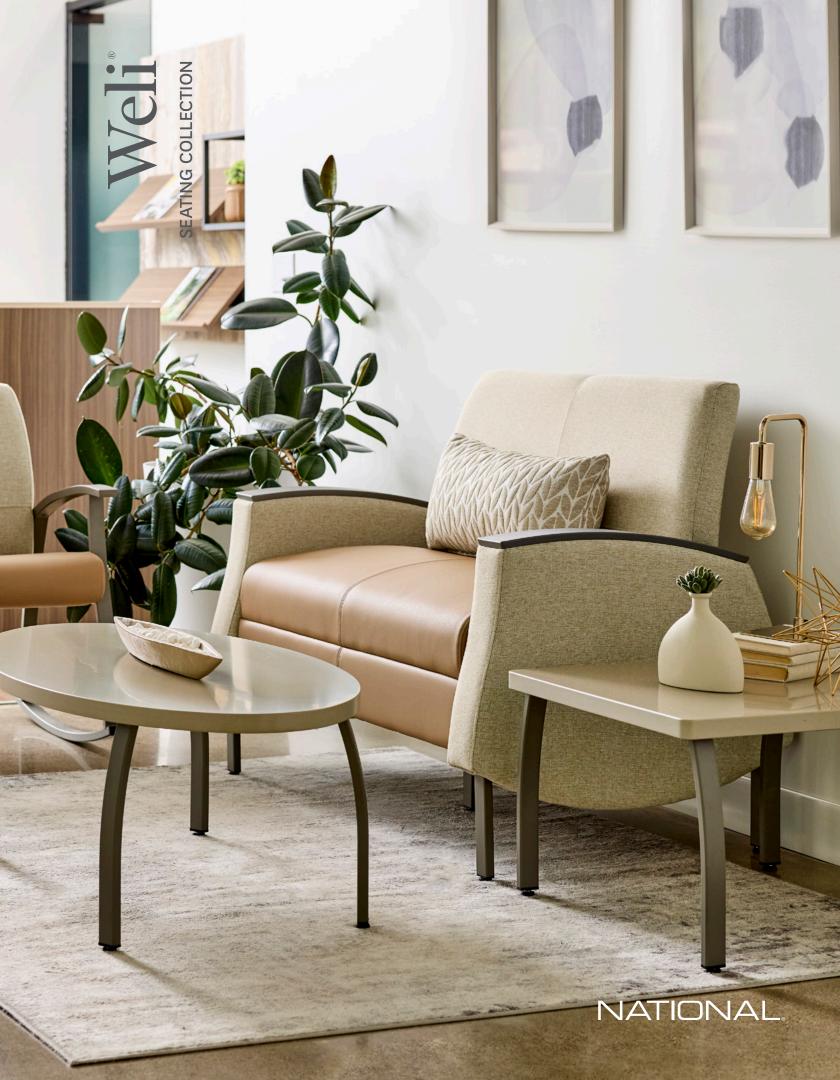

## Promote healing and create inviting spaces.

With a comprehensive seating and tables portfolio, Weli focuses on supporting the people who heal, learn, discover, and aid everyday activities in healthcare settings. The collection includes guest, rocker, lounge, patient chair, and easy access seating solutions, in addition to tables. Weli accommodates diverse physical needs and provides comfort for a wide range of users.

Designed to include essential elements like wall saver legs and clean out capabilities, Weli creates high-function spaces that are inclusive, appealing, comfortable, and inviting. Its extensive offering encompasses resident, patient, guest, and staff requirements, making it easy to outfit an entire facility with a comprehensive solution that is visually cohesive.