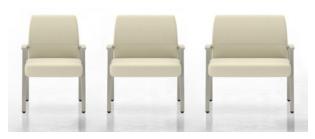

## Promote healing and create inviting spaces.

With a comprehensive seating and tables portfolio, Weli focuses on supporting the people who heal, learn, discover, and aid everyday activities in healthcare settings. The collection includes guest, rocker, lounge, patient chair, and easy access seating solutions, in addition to tables. Weli accommodates diverse physical needs and provides comfort for a wide range of users.

THREE SEAT BENCH

TWO SEAT TANDEM

THREE SEAT TANDEM

The guest, rocker, lounge, patient chairs, and easy access seating solutions feature varied seat dimensions to ensure comfortable and accommodating options for all.

Guest, rocker, lounge, and patient chair available in 21", 27", and 32" widths.

Easy access available in 21" and 27" widths.