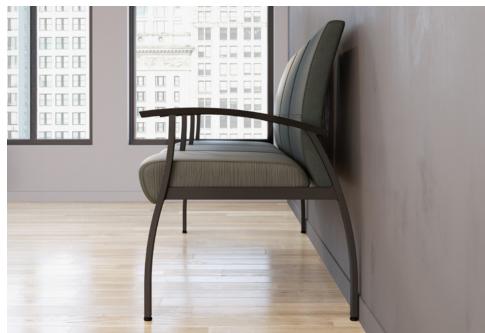

Designed to include essential elements like wall saver legs and clean out capabilities, Weli creates high-function spaces that are inclusive, appealing, comfortable, and inviting. Its extensive offering encompasses resident, patient, guest, and staff requirements, making it easy to outfit an entire facility with a comprehensive solution that is visually cohesive.

WALL SAVER LEGS

NATIONAL.

800.482.1717 kimballinternational.com ©2024 Kimball International, Inc. All rights reserved. NBRWEL24