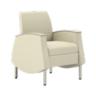

## Promote healing and create inviting spaces.

With a comprehensive seating and tables portfolio, Weli focuses on supporting the people who heal, learn, discover, and aid everyday activities in healthcare settings. The collection includes guest, rocker, lounge, patient chair, and easy access seating solutions, in addition to tables. Weli accommodates diverse physical needs and provides comfort for a wide range of users.

Designed to include essential elements like wall saver legs and clean out capabilities, Weli creates high-function spaces that are inclusive, appealing, comfortable, and inviting. Its extensive offering encompasses resident, patient, guest, and staff requirements, making it easy to outfit an entire facility with a comprehensive solution that is visually cohesive.

GUEST, ARMLESS

PATIENT, ARMLESS

EASY ACCESS

PATIENT LOUNGE

ONE SEAT LOUNGE

TWO SEAT LOUNGE

THREE SEAT LOUNGE

OTTOMAN