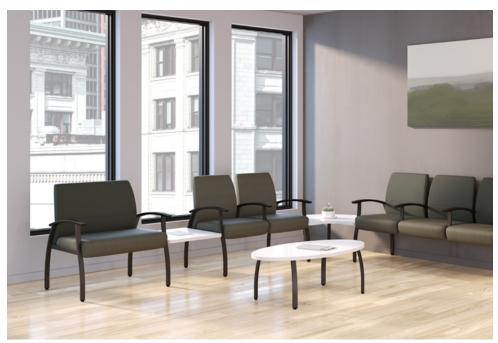

## Promote healing and create inviting spaces.

With a comprehensive seating and tables portfolio, Weli focuses on supporting the people who heal, learn, discover, and aid everyday activities in healthcare settings. The collection includes guest, rocker, lounge, patient chair, and easy access seating solutions, in addition to tables. Weli accommodates diverse physical needs and provides comfort for a wide range of users.

THREE SEAT BENCH

TWO SEAT TANDEM

THREE SEAT TANDEM

The guest, rocker, lounge, patient chairs, and easy access seating solutions feature varied seat dimensions to ensure comfortable and accommodating options for all.