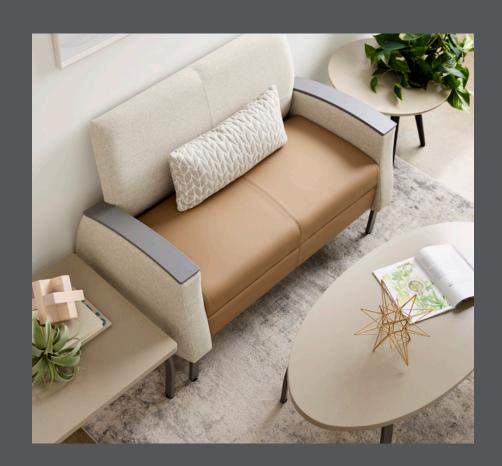

## Promote healing and create inviting spaces.

With a comprehensive seating and tables portfolio, Weli focuses on supporting the people who heal, learn, discover, and aid everyday activities in healthcare settings. The collection includes guest, rocker, lounge, patient chair, and easy access seating solutions, in addition to tables. Weli accommodates diverse physical needs and provides comfort for a wide range of users.

Designed to include essential elements like wall saver legs and clean out capabilities, Weli creates high-function spaces that are inclusive, appealing, comfortable, and inviting. Its extensive offering encompasses resident, patient, guest, and staff requirements, making it easy to outfit an entire facility with a comprehensive solution that is visually cohesive.

THREE SEAT BENCH

TWO SEAT TANDEM

THREE SEAT TANDEM

The guest, rocker, lounge, patient chairs, and easy access seating solutions feature varied seat dimensions to ensure comfortable and accommodating options for all.