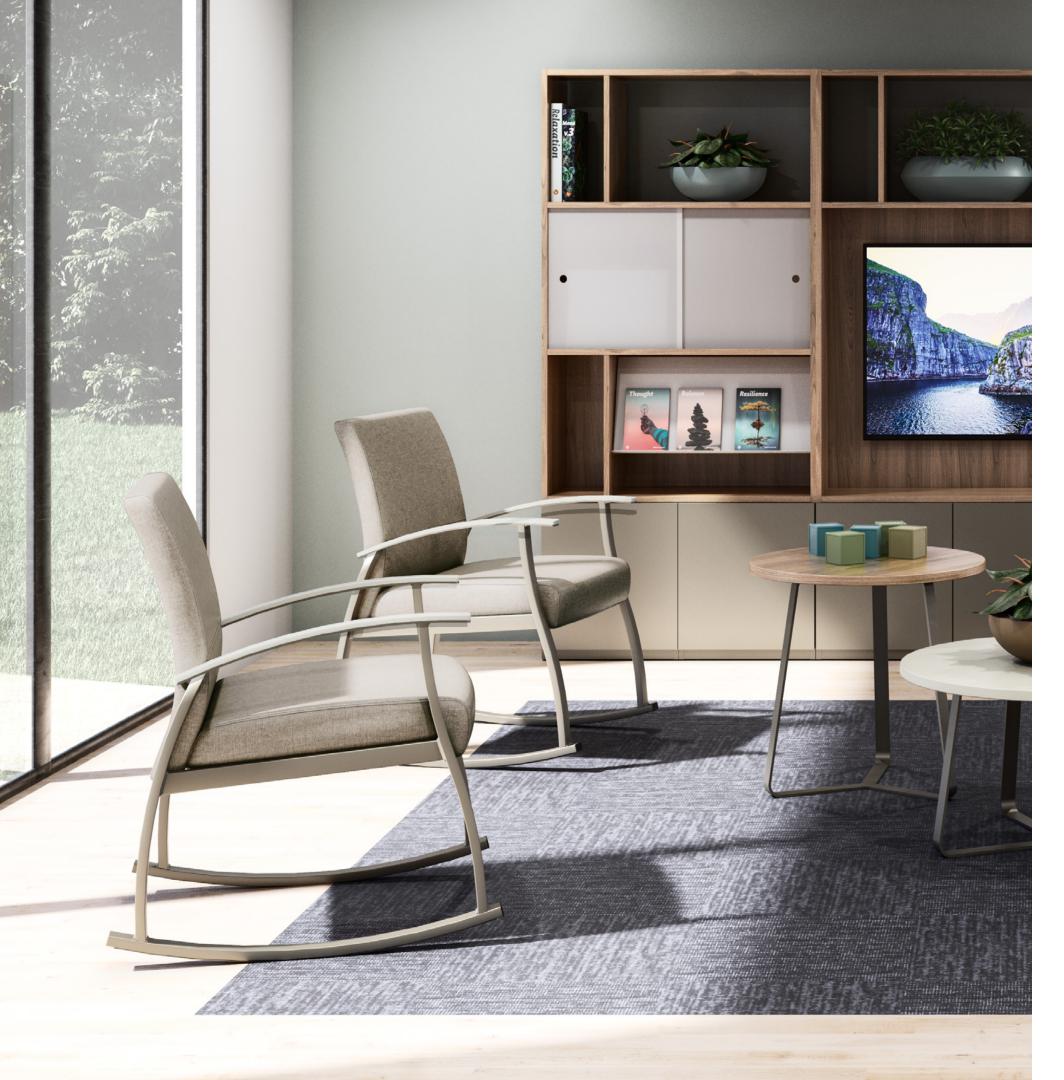

## Promote healing and create inviting spaces.

With a comprehensive seating and tables portfolio, Weli focuses on supporting the people who heal, learn, discover, and aid everyday activities in healthcare settings. The collection includes guest, rocker, lounge, patient chair, and easy access seating solutions, in addition to tables. Weli accommodates diverse physical needs and provides comfort for a wide range of users.

Designed to include essential elements like wall saver legs and clean out capabilities, Weli creates high-function spaces that are inclusive, appealing, comfortable, and inviting. Its extensive offering encompasses resident, patient, guest, and staff requirements, making it easy to outfit an entire facility with a comprehensive solution that is visually cohesive.