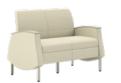

GUEST, ARMLESS

PATIENT, ARMLESS

EASY ACCESS

PATIENT LOUNGE

ONE SEAT LOUNGE

TWO SEAT LOUNGE

THREE SEAT LOUNGE

OTTOMAN

THREE SEAT BENCH

TWO SEAT TANDEM

THREE SEAT TANDEM

The guest, rocker, lounge, patient chairs, and easy access seating solutions feature varied seat dimensions to ensure comfortable and accommodating options for all.