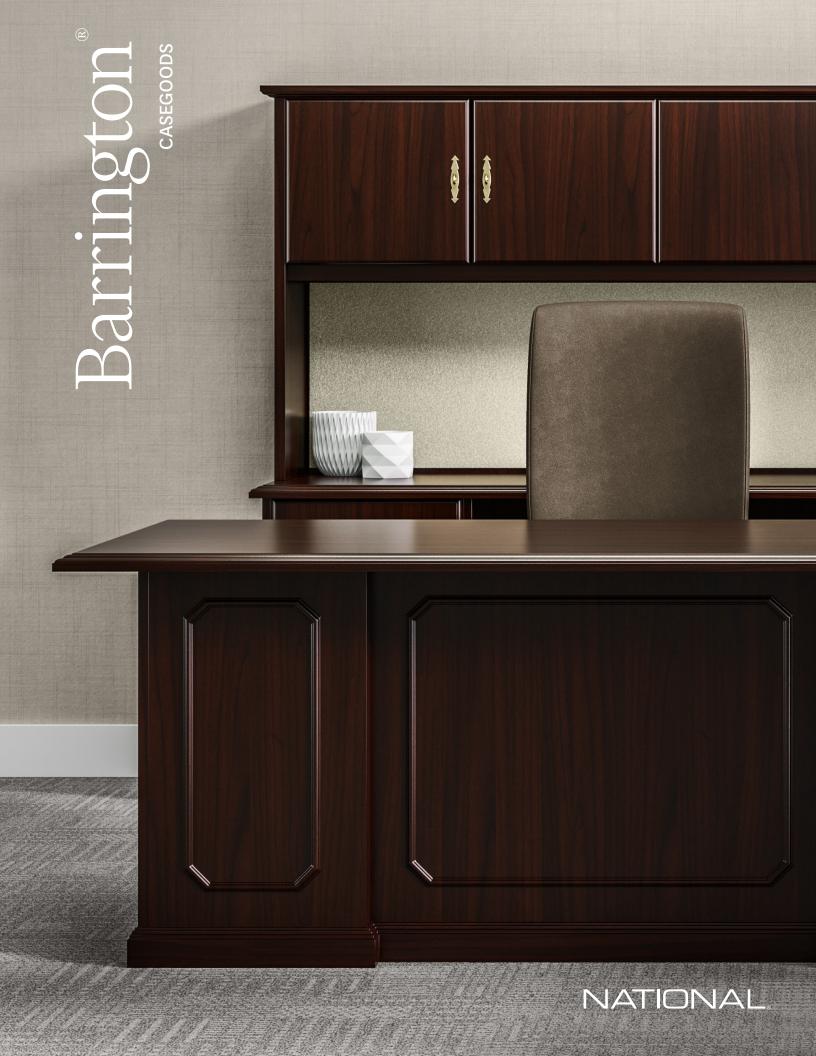

## Exquisite craftsmanship with traditional design.

Barrington combines traditional confidence with impeccable style to fit today's fast-paced needs. Barrington offers a range of solutions to complete spaces from private offices and filing areas to reception environments and collaboration hubs.

PICTURE FRAME MOLDING

ANTIQUE BRASS GRILLE DOOR

BEVELED GLASS DOOR

WOOD DOOR

MITERED CORNICE

TOPS AVAILABLE IN

VENEER AND LAMINATE

MITERED BASE

The

PROVINCIAL PULL AND KNOB

QUEEN ANNE BASE STYLING