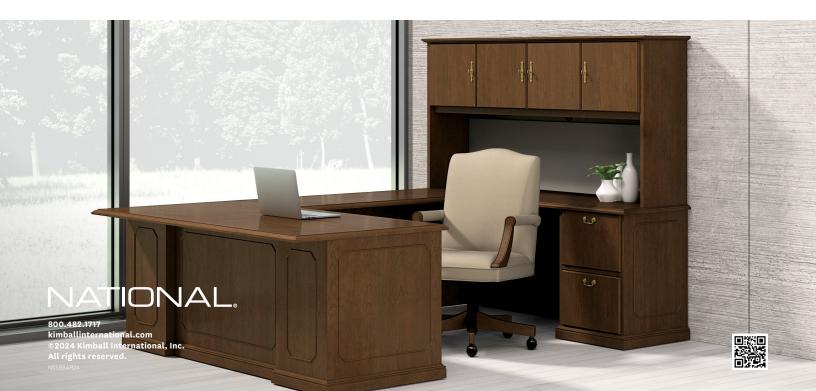

## Exquisite craftsmanship with traditional design.

Barrington combines traditional confidence with impeccable style to fit today's fast-paced needs. Barrington offers a range of solutions to complete spaces from private offices and filing areas to reception environments and collaboration hubs.

BARRINGTON OVERVIEW REFERENCE THE PRICE LIST FOR FULL STATEMENT OF LINE.

CONFERENCE TABLES

WORKSTATIONS, RECEPTION, AND WALL UNITS

STORAGE AND FILING

DETAILS REFERENCE THE PRICE LIST FOR ADDITIONAL OPTIONS AND FINISHES.

PICTURE FRAME MOLDING

ANTIQUE BRASS GRILLE DOOR

BEVELED GLASS DOOR

WOOD DOOR

MITERED CORNICE

TOPS AVAILABLE IN

VENEER AND LAMINATE

MITERED BASE