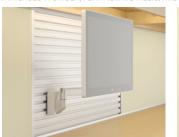

#### TV MOUNT INSERTS

#### SLAT WALL INSERTS SUPPORT WORK TOOLS AND SLAT WALL MOUNT MONITOR ARM AVAILABLE IN CINDER, PLATINUM METALLIC, AND SATIN NICKEL METALLIC

SLAT WALL

COMBO SLAT/TACK