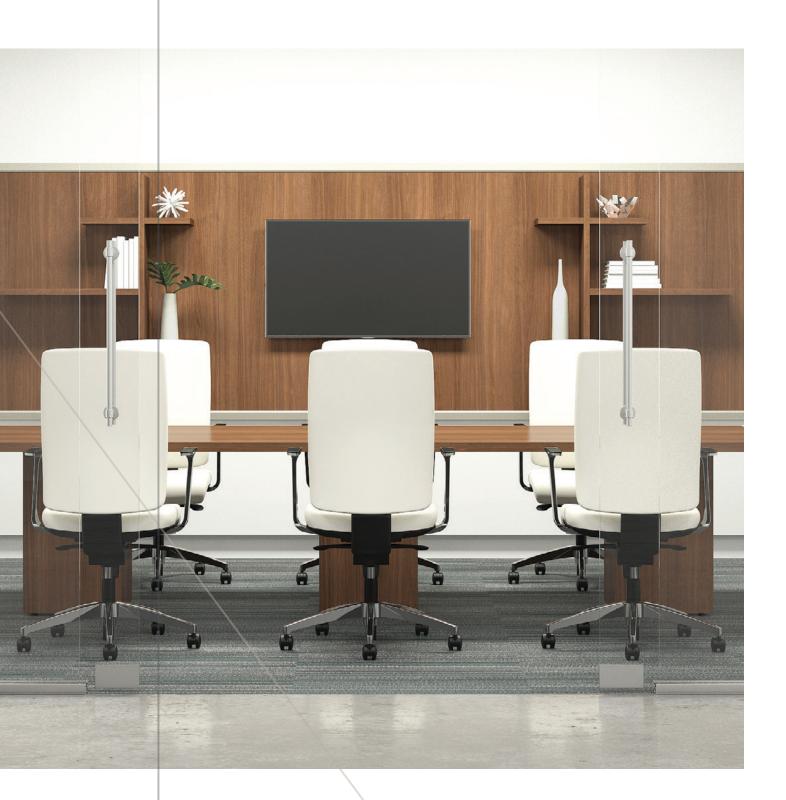

EXHIBIT™ WALL RAIL SOLUTION ACORN LAMINATE TV INSERT AND SHELF INSERTS, SATIN NICKEL METALLIC RAILS

WAVEWORKS® CONFERENCE TABLE ACORN LAMINATE

LAVORO™ CONFERENCE SEATING N30HU8SSN, NATIONAL SILICA CUMULUS

#### WALL TO WALL FLEXIBILITY.

No matter your budget or location, Exhibit offers the flexibility to accommodate. This simple wall rail solution transforms walls into usable space for private offices, collaborative areas, conference rooms, and learning spaces. Add marker board and tack board inserts to increase productivity. Create a storage solution by adding shelf inserts. Hang worksurfaces and storage units to build workstations and maximize space. Revolutionize the way you use walls with Exhibit.