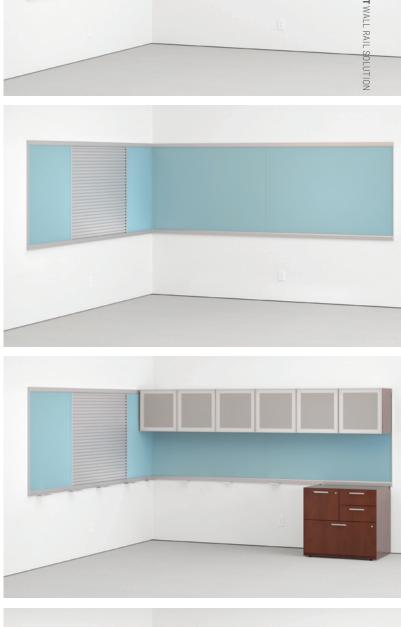

EXHIBIT™ WALL RAIL SOLUTION MARKER BOARD INSERTS, PLATINUM METALLIC RAILS STRASSA™ COLLABORATIVE TABLES FROSTY WHITE AND MOUSE LAMINATES CINCH® BARSTOOLS N45CP, LIME AND MARSHMALLOW

Enhance your environment by evolving the way you look at walls. Exhibit removes barriers and transforms walls into purposeful and useful space. By offering a variety of solutions for all workplace, collaborative, and social environments, Exhibit maximizes the productivity of wall surfaces. Exhibit's efficient use of wall space and various inserts, such as slat walls with work tools, marker boards, tack boards, and shelf inserts allow vertical surfaces to transform into functional design elements.

Exhibit supports worksurfaces and overhead storage units anywhere along the rail. Pair Exhibit with WaveWorks and Epic surfaces and storage to create a seamless space. Exhibit rails, tack boards, and marker boards can be field scribed to create a custom fit without the custom price. Exhibit's applications are endless.

#### WALL TO WALL FLEXIBILITY.

No matter your budget or location, Exhibit offers the flexibility to accommodate. This simple wall rail solution transforms walls into usable space for private offices, collaborative areas, conference rooms, and learning spaces. Add marker board and tack board inserts to increase productivity. Create a storage solution by adding shelf inserts. Hang worksurfaces and storage units to build workstations and maximize space. Revolutionize the way you use walls with Exhibit.