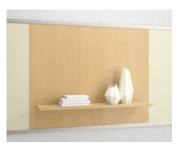

EXHIBIT™ WALL RAIL SOLUTION MARKER BOARD INSERTS, PLATINUM METALLIC RAILS STRASSA™ COLLABORATIVE TABLES FROSTY WHITE AND MOUSE LAMINATES CINCH® BARSTOOLS N45CP, LIME AND MARSHMALLOW

Enhance your environment by evolving the way you look at walls. Exhibit removes barriers and transforms walls into purposeful and useful space. By offering a variety of solutions for all workplace, collaborative, and social environments, Exhibit maximizes the productivity of wall surfaces. Exhibit's efficient use of wall space and various inserts, such as slat walls with work tools, marker boards, tack boards, and shelf inserts allow vertical surfaces to transform into functional design elements.