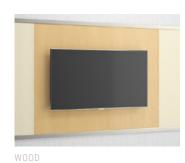

EXHIBIT™ WALL RAIL SOLUTION ACORN LAMINATE TV INSERT AND SHELF INSERTS, SATIN NICKEL METALLIC RAILS

WAVEWORKS® CONFERENCE TABLE ACORN LAMINATE

LAVORO™ CONFERENCE SEATING N30HU8SSN, NATIONAL SILICA CUMULUS

#### TV MOUNT INSERTS