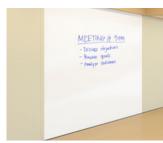

EXHIBIT™ WALL RAIL SOLUTION MARKER BOARD INSERTS, PLATINUM METALLIC RAILS STRASSA™ COLLABORATIVE TABLES FROSTY WHITE AND MOUSE LAMINATES CINCH® BARSTOOLS N45CP, LIME AND MARSHMALLOW

Enhance your environment by evolving the way you look at walls. Exhibit removes barriers and transforms walls into purposeful and useful space. By offering a variety of solutions for all workplace, collaborative, and social environments, Exhibit maximizes the productivity of wall surfaces. Exhibit's efficient use of wall space and various inserts, such as slat walls with work tools, marker boards, tack boards, and shelf inserts allow vertical surfaces to transform into functional design elements.

#### ORGANIZER SHELF INSERTS

MARKER BOARD INSERTS

INSERTS ARE AVAILABLE IN WHITE

AVAILABLE AS A PRODUCT MODIFICATION

BACK PAINTED GLASS AVAILABLE AS A PRODUCT MODIFICATION

#### TACK BOARD INSERTS