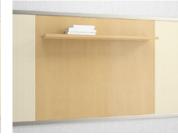

## TRANSFORM WALLS INTO USEFUL SPACE WITH EXHIBIT.

EXHIBIT" WALL RAIL SOLUTION SABLE AND DESIGNER WHITE LAMINATE SHELF INSERTS, PLATINUM METALLIC RAILS WAVEWORKS° CASEGOODS SABLE AND DESIGNER WHITE LAMINATES LAVORO" TASK SEATING N30HP9SN. NATIONAL BUMBLE PÖLLEN