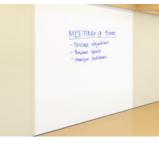

EXHIBIT™ WALL RAIL SOLUTION MARKER BOARD INSERTS, PLATINUM METALLIC RAILS STRASSA™ COLLABORATIVE TABLES FROSTY WHITE AND MOUSE LAMINATES CINCH® BARSTOOLS N45CP, LIME AND MARSHMALLOW

Enhance your environment by evolving the way you look at walls. Exhibit removes barriers and transforms walls into purposeful and useful space. By offering a variety of solutions for all workplace, collaborative, and social environments, Exhibit maximizes the productivity of wall surfaces. Exhibit's efficient use of wall space and various inserts, such as slat walls with work tools, marker boards, tack boards, and shelf inserts allow vertical surfaces to transform into functional design elements.

#### ORGANIZER SHELF INSERTS

MARKER BOARD INSERTS

INSERTS ARE AVAILABLE IN WHITE

AVAILABLE AS A PRODUCT MODIFICATION

BACK PAINTED GLASS AVAILABLE AS A PRODUCT MODIFICATION

#### TACK BOARD INSERTS