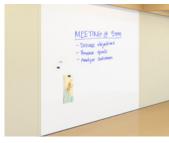

EXHIBIT™ WALL RAIL SOLUTION REPETITION WHITE TACK BOARD INSERTS,
PLATINUM METALLIC SLAT WALL AND RAILS
EPIC® CASEGOODS ACORN, DESIGNER WHITE, AND CLOUD LAMINATES
AURORA™ EXECUTIVE SEATING N65BBP, MAHARAM WATERBORN 753