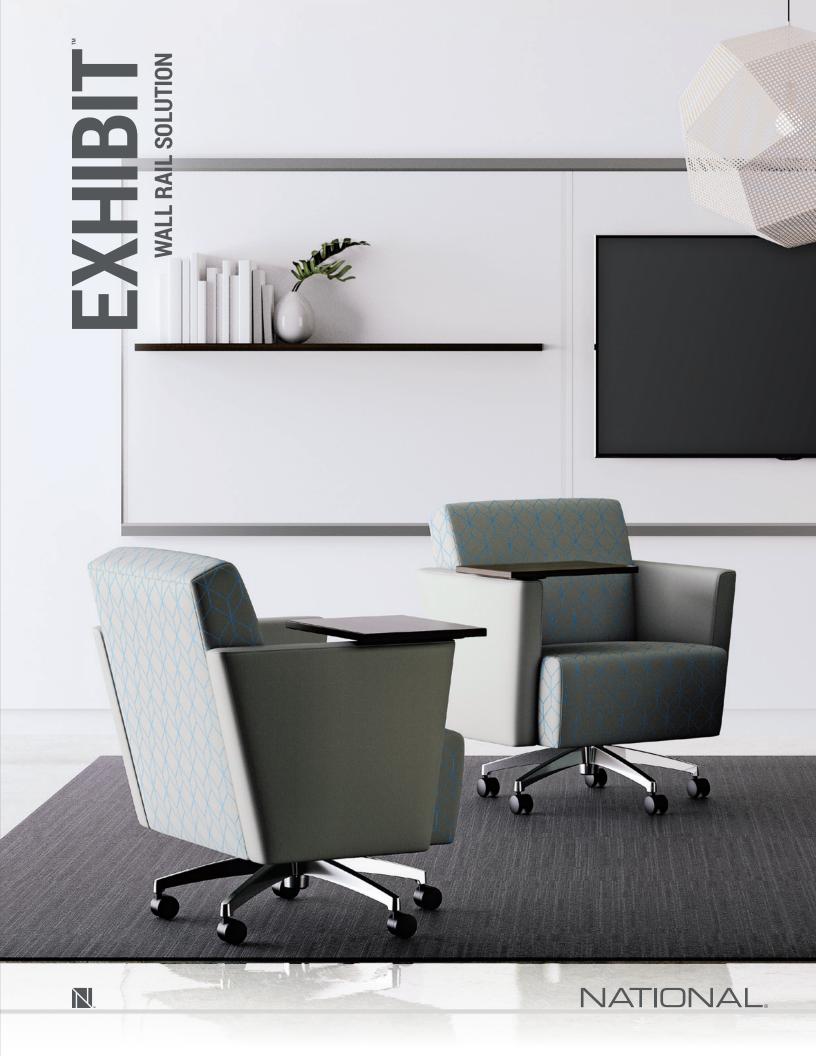

## TRANSFORM WALLS INTO USEFUL SPACE WITH EXHIBIT.

EXHIBIT" WALL RAIL SOLUTION SABLE AND DESIGNER WHITE LAMINATE SHELF INSERTS, PLATINUM METALLIC RAILS WAVEWORKS° CASEGOODS SABLE AND DESIGNER WHITE LAMINATES LAVORO" TASK SEATING N30HP9SN. NATIONAL BUMBLE PÖLLEN

EXHIBIT™ WALL RAIL SOLUTION MARKER BOARD INSERTS, PLATINUM METALLIC RAILS STRASSA™ COLLABORATIVE TABLES FROSTY WHITE AND MOUSE LAMINATES CINCH® BARSTOOLS N45CP, LIME AND MARSHMALLOW

Enhance your environment by evolving the way you look at walls. Exhibit removes barriers and transforms walls into purposeful and useful space. By offering a variety of solutions for all workplace, collaborative, and social environments, Exhibit maximizes the productivity of wall surfaces. Exhibit's efficient use of wall space and various inserts, such as slat walls with work tools, marker boards, tack boards, and shelf inserts allow vertical surfaces to transform into functional design elements.

#### WALL TO WALL FLEXIBILITY.

No matter your budget or location, Exhibit offers the flexibility to accommodate. This simple wall rail solution transforms walls into usable space for private offices, collaborative areas, conference rooms, and learning spaces. Add marker board and tack board inserts to increase productivity. Create a storage solution by adding shelf inserts. Hang worksurfaces and storage units to build workstations and maximize space. Revolutionize the way you use walls with Exhibit.