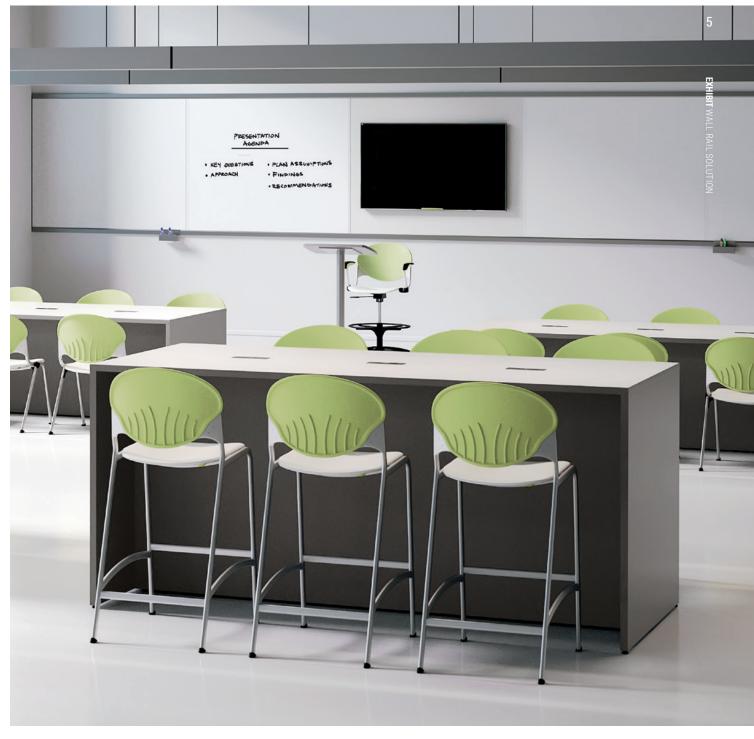

EXHIBIT™ WALL RAIL SOLUTION MARKER BOARD INSERTS, PLATINUM METALLIC RAILS STRASSA™ COLLABORATIVE TABLES FROSTY WHITE AND MOUSE LAMINATES CINCH® BARSTOOLS N45CP, LIME AND MARSHMALLOW

Enhance your environment by evolving the way you look at walls. Exhibit removes barriers and transforms walls into purposeful and useful space. By offering a variety of solutions for all workplace, collaborative, and social environments, Exhibit maximizes the productivity of wall surfaces. Exhibit's efficient use of wall space and various inserts, such as slat walls with work tools, marker boards, tack boards, and shelf inserts allow vertical surfaces to transform into functional design elements.

#### WALL TO WALL FLEXIBILITY.

No matter your budget or location, Exhibit offers the flexibility to accommodate. This simple wall rail solution transforms walls into usable space for private offices, collaborative areas, conference rooms, and learning spaces. Add marker board and tack board inserts to increase productivity. Create a storage solution by adding shelf inserts. Hang worksurfaces and storage units to build workstations and maximize space. Revolutionize the way you use walls with Exhibit.