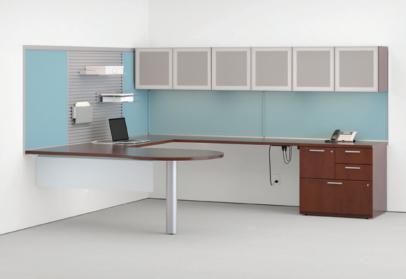

EXHIBIT™ WALL RAIL SOLUTION ACORN LAMINATE TV INSERT AND SHELF INSERTS, SATIN NICKEL METALLIC RAILS

WAVEWORKS® CONFERENCE TABLE ACORN LAMINATE

LAVORO™ CONFERENCE SEATING N30HU8SSN, NATIONAL SILICA CUMULUS

Exhibit supports worksurfaces and overhead storage units anywhere along the rail. Pair Exhibit with WaveWorks and Epic surfaces and storage to create a seamless space. Exhibit rails, tack boards, and marker boards can be field scribed to create a custom fit without the custom price. Exhibit's applications are endless.

#### WALL TO WALL FLEXIBILITY.

No matter your budget or location, Exhibit offers the flexibility to accommodate. This simple wall rail solution transforms walls into usable space for private offices, collaborative areas, conference rooms, and learning spaces. Add marker board and tack board inserts to increase productivity. Create a storage solution by adding shelf inserts. Hang worksurfaces and storage units to build workstations and maximize space. Revolutionize the way you use walls with Exhibit.