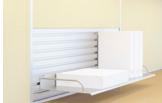

#### ORGANIZER SHELF INSERTS

MARKER BOARD INSERTS

INSERTS ARE AVAILABLE IN WHITE

AVAILABLE AS A PRODUCT MODIFICATION

BACK PAINTED GLASS AVAILABLE AS A PRODUCT MODIFICATION