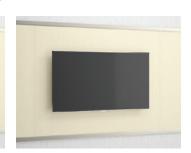

EXHIBIT™ WALL RAIL SOLUTION ACORN LAMINATE TV INSERT AND SHELF INSERTS, SATIN NICKEL METALLIC RAILS

WAVEWORKS® CONFERENCE TABLE ACORN LAMINATE

LAVORO™ CONFERENCE SEATING N30HU8SSN, NATIONAL SILICA CUMULUS

#### TV MOUNT INSERTS