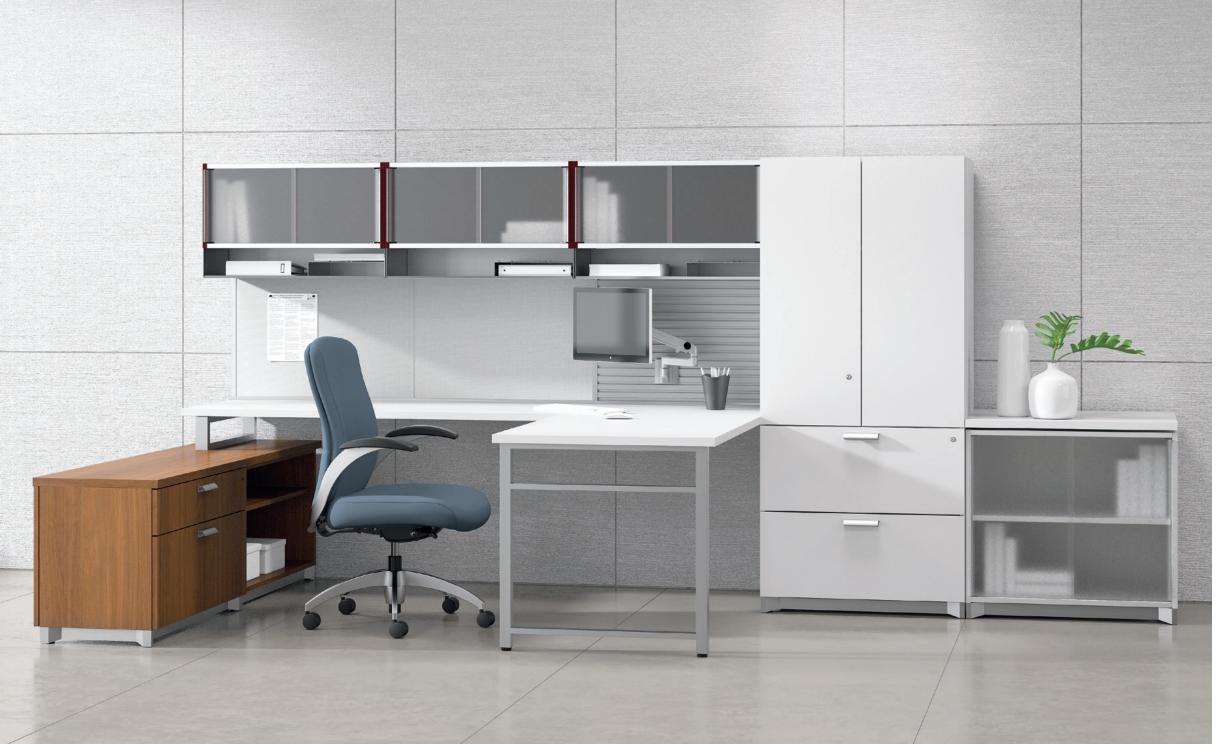

## TRANSFORM WALLS INTO USEFUL SPACE WITH EXHIBIT.

EXHIBIT" WALL RAIL SOLUTION SABLE AND DESIGNER WHITE LAMINATE SHELF INSERTS, PLATINUM METALLIC RAILS WAVEWORKS° CASEGOODS SABLE AND DESIGNER WHITE LAMINATES LAVORO" TASK SEATING N30HP9SN. NATIONAL BUMBLE PÖLLEN

EXHIBIT™ WALL RAIL SOLUTION MARKER BOARD INSERTS, PLATINUM METALLIC RAILS STRASSA™ COLLABORATIVE TABLES FROSTY WHITE AND MOUSE LAMINATES CINCH® BARSTOOLS N45CP, LIME AND MARSHMALLOW

Enhance your environment by evolving the way you look at walls. Exhibit removes barriers and transforms walls into purposeful and useful space. By offering a variety of solutions for all workplace, collaborative, and social environments, Exhibit maximizes the productivity of wall surfaces. Exhibit's efficient use of wall space and various inserts, such as slat walls with work tools, marker boards, tack boards, and shelf inserts allow vertical surfaces to transform into functional design elements.

Exhibit supports worksurfaces and overhead storage units anywhere along the rail. Pair Exhibit with WaveWorks and Epic surfaces and storage to create a seamless space. Exhibit rails, tack boards, and marker boards can be field scribed to create a custom fit without the custom price. Exhibit's applications are endless.

#### WALL TO WALL FLEXIBILITY.

No matter your budget or location, Exhibit offers the flexibility to accommodate. This simple wall rail solution transforms walls into usable space for private offices, collaborative areas, conference rooms, and learning spaces. Add marker board and tack board inserts to increase productivity. Create a storage solution by adding shelf inserts. Hang worksurfaces and storage units to build workstations and maximize space. Revolutionize the way you use walls with Exhibit.