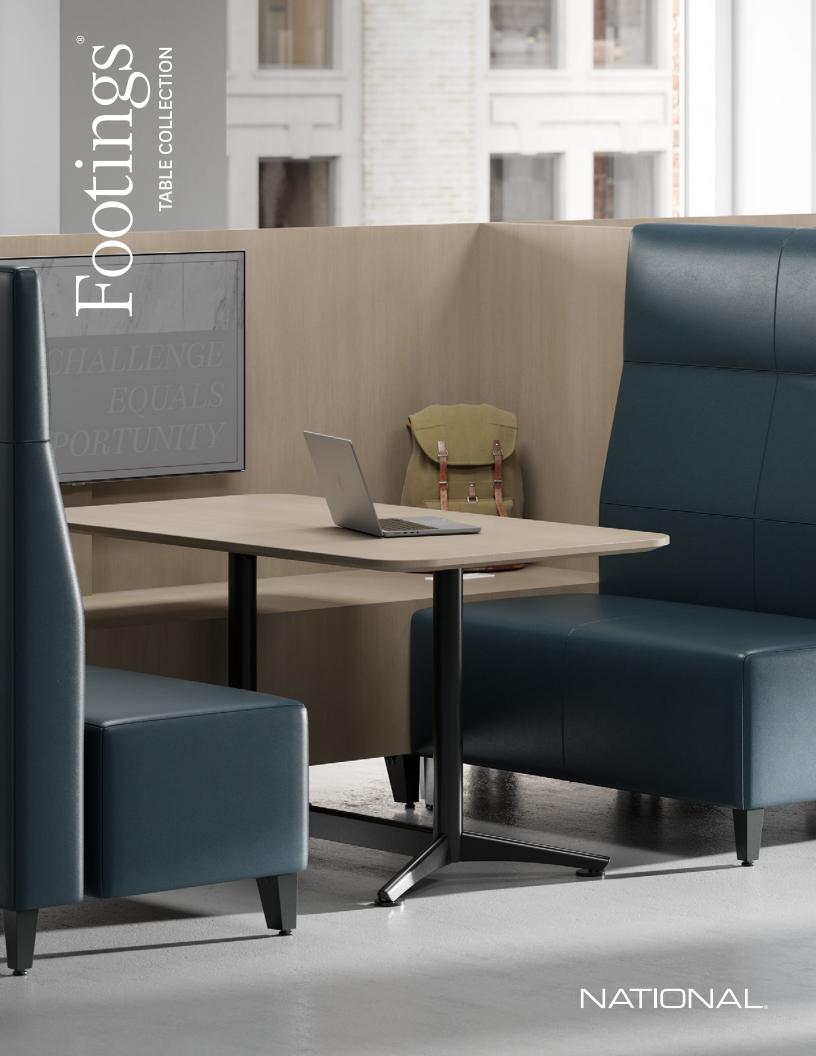

## Designed for today's culture of collaboration.

Footings has the right combinations for large gatherings, small social spaces, and everything in between. This table collection includes various top shapes and sizes, as well as base configurations and heights, allowing you to create the perfect solution by mixing and matching to fit your style and function. Footings delivers comfortable and inviting spaces for gathering, dining, or lounging.