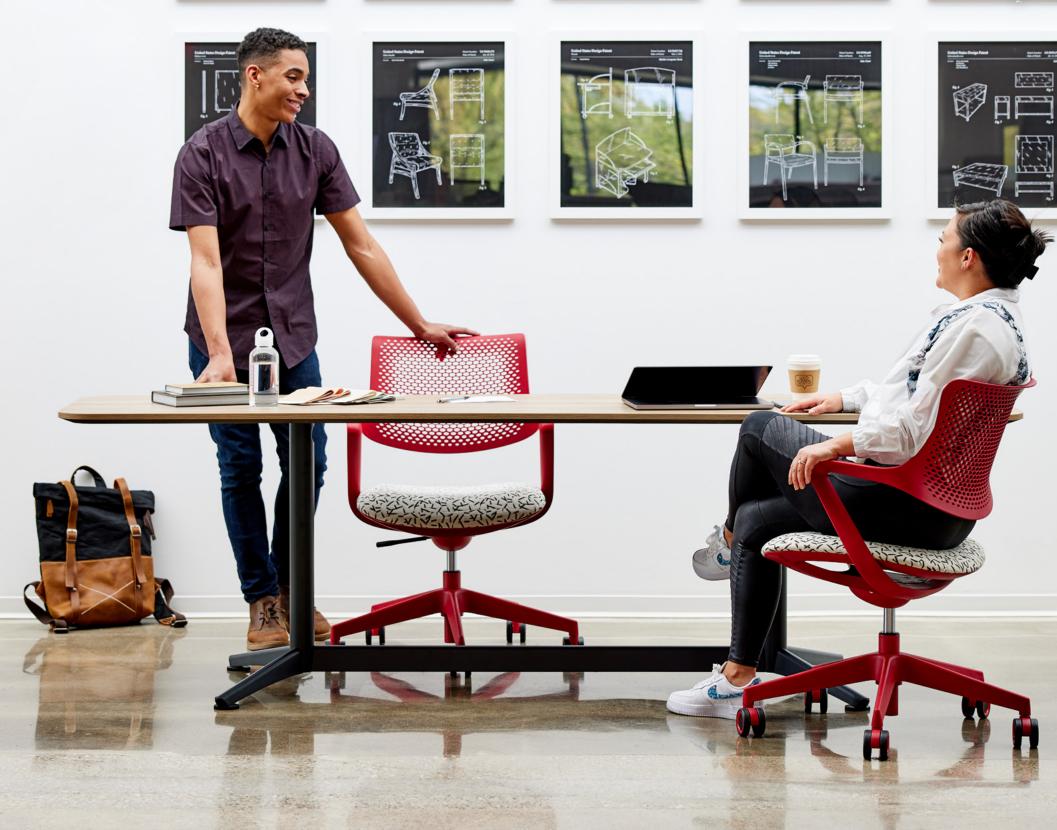

## Designed for today's culture of collaboration.

Footings has the right combinations for large gatherings, small social spaces, and everything in between. This table collection includes various top shapes and sizes, as well as base configurations and heights, allowing you to create the perfect solution by mixing and matching to fit your style and function. Footings delivers comfortable and inviting spaces for gathering, dining, or lounging.