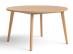

## WORKSURFACE HEIGHT TABLES AVAILABLE IN STATIC AND MOBILE MODELS

SOFT SQUARE

ROUND 30" (SHOWN) | 41

RECTANGULAR 24" x 40" | 24" x 48" 32" x 48" (SHOWN)

SOFT SQUARE 32" x 32" | 40" x 40" 48" x 48" (SHOWN) | 56" x 56"

ROUND

RECTANGULAR 24" x 40" | 24" x 48" | 32" x 48" | 32" x 56" 32" x 63" (SHOWN) | 32" x 71" | 40" x 63" 40" y 71"