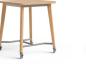

## COUNTER HEIGHT TABLES AVAILABLE IN STATIC AND MOBILE MODELS

SOFT SQUARE

ROUND

RECTANGULAR

SOFT SQUARE

ROUND

RECTANGULAR

All models feature TFL or HPL tops, solid maple legs, and metal undersurface rails.