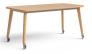

## WORKSURFACE HEIGHT TABLES AVAILABLE IN STATIC AND MOBILE MODELS

SOFT SQUARE

ROUND 30" (SHOWN) | 41

RECTANGULAR 24" x 40" | 24" x 48" 32" x 48" (SHOWN)

SOFT SQUARE 32" x 32" | 40" x 40" 48" x 48" (SHOWN) | 56" x 56"

ROUND

RECTANGULAR 24" x 40" | 24" x 48" | 32" x 48" | 32" x 56" 32" x 63" (SHOWN) | 32" x 71" | 40" x 63" 40" y 71"