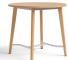

## COUNTER HEIGHT TABLES AVAILABLE IN STATIC AND MOBILE MODELS

SOFT SQUARE

ROUND

RECTANGULAR

SOFT SQUARE

ROUND

RECTANGULAR

All models feature TFL or HPL tops, solid maple legs, and metal undersurface rails.