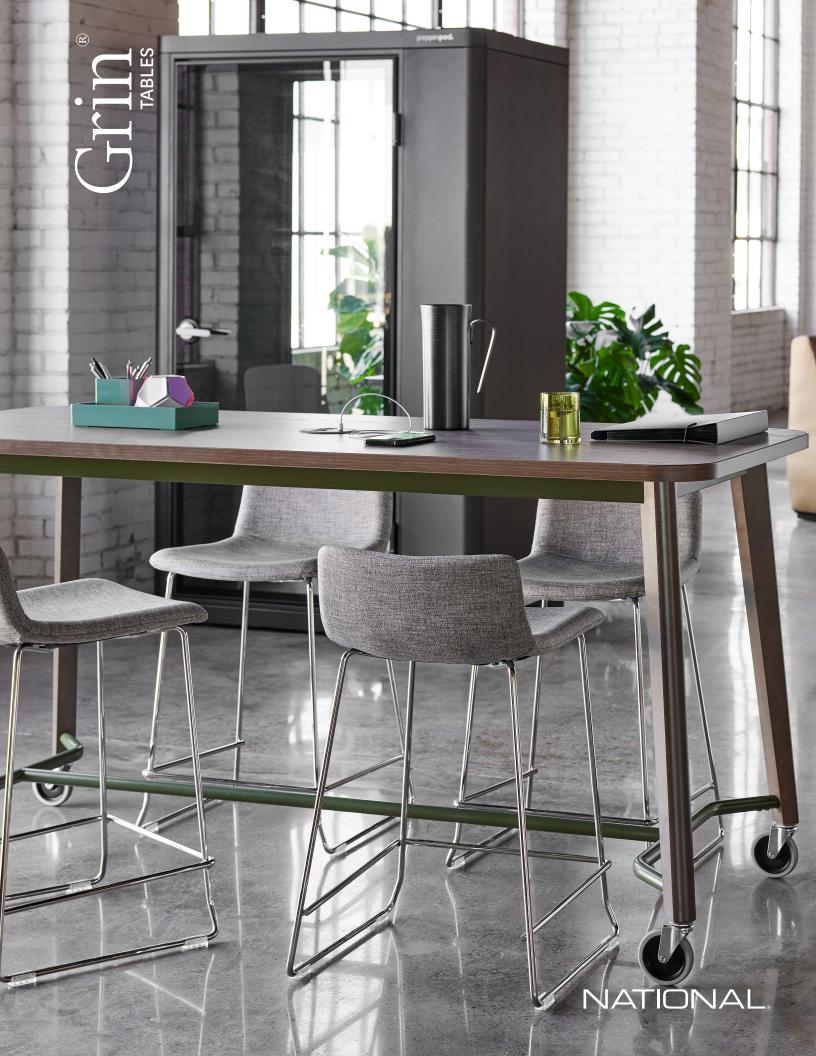

## Welcome Collaboration and Spark Conversations

Grin tables are available in a wide variety of sizes, heights, and shapes making it easy to find the right solution for any space. From occasional tables to worksurface height tables and even counter and bar heights, this collection was designed for today's culture of virtual and in-person collaboration. Its solid maple leg base and metal accents offer clean lines and our variety of paint options create the ability to compose dramatic or monochromatic mixed material style. Pair these tables with Grin's broad range of seating solutions, including lounge and guest seating, stools, and a complementary ottoman, to create the right combinations for large gatherings, small social spaces, and everything in between.

## COUNTER HEIGHT TABLES AVAILABLE IN STATIC AND MOBILE MODELS

SOFT SQUARE

ROUND

RECTANGULAR

SOFT SQUARE

ROUND

RECTANGULAR

All models feature TFL or HPL tops, solid maple legs, and metal undersurface rails.