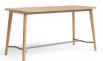

## COUNTER HEIGHT TABLES AVAILABLE IN STATIC AND MOBILE MODELS

SOFT SQUARE

ROUND

RECTANGULAR

SOFT SQUARE

ROUND

RECTANGULAR

All models feature TFL or HPL tops, solid maple legs, and metal undersurface rails.