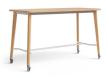

## WORKSURFACE HEIGHT TABLES AVAILABLE IN STATIC AND MOBILE MODELS

SOFT SQUARE

ROUND 30" (SHOWN) | 41

RECTANGULAR 24" x 40" | 24" x 48" 32" x 48" (SHOWN)

SOFT SQUARE 32" x 32" | 40" x 40" 48" x 48" (SHOWN) | 56" x 56"