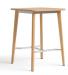

## COUNTER HEIGHT TABLES AVAILABLE IN STATIC AND MOBILE MODELS

SOFT SQUARE

ROUND

RECTANGULAR

SOFT SQUARE

ROUND

RECTANGULAR

All models feature TFL or HPL tops, solid maple legs, and metal undersurface rails.