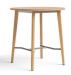

## COUNTER HEIGHT TABLES AVAILABLE IN STATIC AND MOBILE MODELS

SOFT SQUARE

ROUND

RECTANGULAR

SOFT SQUARE

ROUND

RECTANGULAR

All models feature TFL or HPL tops, solid maple legs, and metal undersurface rails.