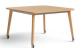

## WORKSURFACE HEIGHT TABLES AVAILABLE IN STATIC AND MOBILE MODELS

SOFT SQUARE

ROUND 30" (SHOWN) | 41

RECTANGULAR 24" x 40" | 24" x 48" 32" x 48" (SHOWN)

SOFT SQUARE 32" x 32" | 40" x 40" 48" x 48" (SHOWN) | 56" x 56"

ROUND

RECTANGULAR 24" x 40" | 24" x 48" | 32" x 48" | 32" x 56" 32" x 63" (SHOWN) | 32" x 71" | 40" x 63" 40" y 71"