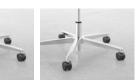

Delgado's bases offer a wide variety of functionality and are available in wood or polished materials. From static or mobile to sled, rocker, and height adjustable bases, Delgado offers solutions to suit all of your needs for guest seating and conference room applications.

WOOD HIGH PROFILE 4-PRONG BASE

POLISHED LOW PROFILE POLISHED HEIGHT ADJUSTABLE SLED BASE

ALL WOOD LEG COLORS

ROCKER BASE

ALL WOOD LEG COLORS

DELGADO® SEATING N53GW4HW, NATIONAL BLISS SHADOW, SKYLINE FINISH DELGADO® SEATING N53GU5LMC. NATIONAL BLISS SHADOW