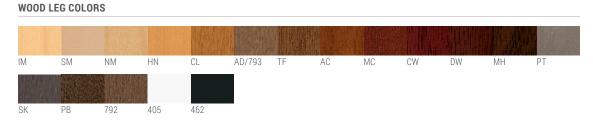

WOOD HIGH PROFILE 4-PRONG BASE

POLISHED LOW PROFILE POLISHED HEIGHT ADJUSTABLE SLED BASE

ALL WOOD LEG COLORS

ROCKER BASE

ALL WOOD LEG COLORS

DELGADO® SEATING N53GW4HW, NATIONAL BLISS SHADOW, SKYLINE FINISH DELGADO® SEATING N53GU5LMC. NATIONAL BLISS SHADOW