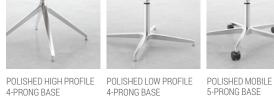

Delgado's bases offer a wide variety of functionality and are available in wood or polished materials. From static or mobile to sled, rocker, and height adjustable bases, Delgado offers solutions to suit all of your needs for guest seating and conference room applications.

WOOD HIGH PROFILE 4-PRONG BASE

POLISHED LOW PROFILE POLISHED HEIGHT ADJUSTABLE SLED BASE

ALL WOOD LEG COLORS

ROCKER BASE

ALL WOOD LEG COLORS

DELGADO® SEATING N53GW4HW, NATIONAL BLISS SHADOW, SKYLINE FINISH DELGADO® SEATING N53GU5LMC. NATIONAL BLISS SHADOW