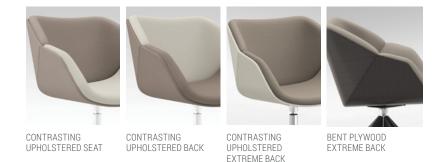

## **URBAN BEAUTY AND PLUSH** COMFORT.

Highlight Delgado's distinctive shape by selecting the bent plywood back. Expand on Delgado's clean lines by choosing a fully upholstered back or create even more interest by adding contrasting fabrics to maximize its angular attraction.