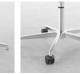

Delgado's bases offer a wide variety of functionality and are available in wood or polished materials. From static or mobile to sled, rocker, and height adjustable bases, Delgado offers solutions to suit all of your needs for guest seating and conference room applications.

WOOD HIGH PROFILE 4-PRONG BASE

POLISHED LOW PROFILE POLISHED HEIGHT ADJUSTABLE SLED BASE

ALL WOOD LEG COLORS

ROCKER BASE

ALL WOOD LEG COLORS

DELGADO® SEATING N53GW4HW, NATIONAL BLISS SHADOW, SKYLINE FINISH DELGADO® SEATING N53GU5LMC. NATIONAL BLISS SHADOW