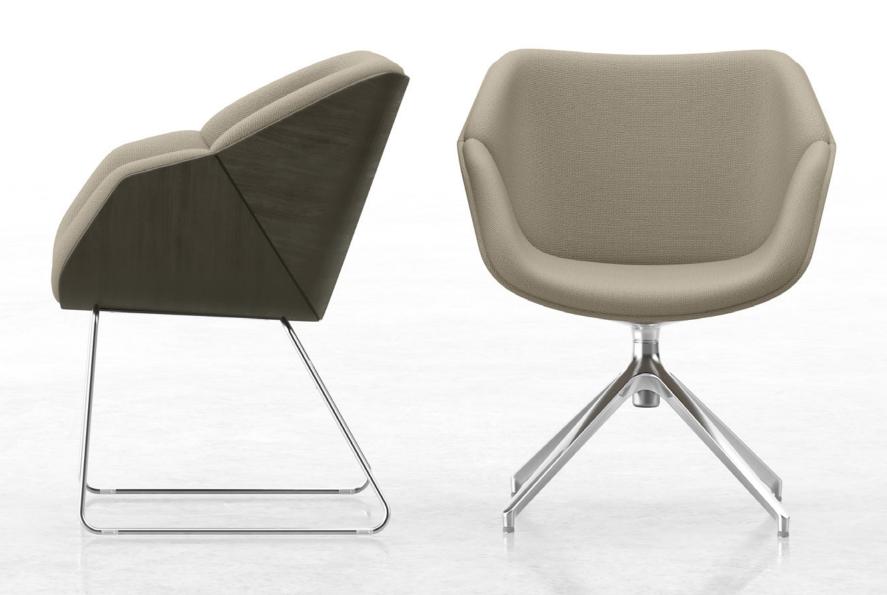

Delgado's bases offer a wide variety of functionality and are available in wood or polished materials. From static or mobile to sled, rocker, and height adjustable bases, Delgado offers solutions to suit all of your needs for guest seating and conference room applications.

WOOD HIGH PROFILE 4-PRONG BASE

POLISHED LOW PROFILE POLISHED HEIGHT ADJUSTABLE SLED BASE

ALL WOOD LEG COLORS

ROCKER BASE

ALL WOOD LEG COLORS

DELGADO® SEATING N53GW4HW, NATIONAL BLISS SHADOW, SKYLINE FINISH DELGADO® SEATING N53GU5LMC. NATIONAL BLISS SHADOW