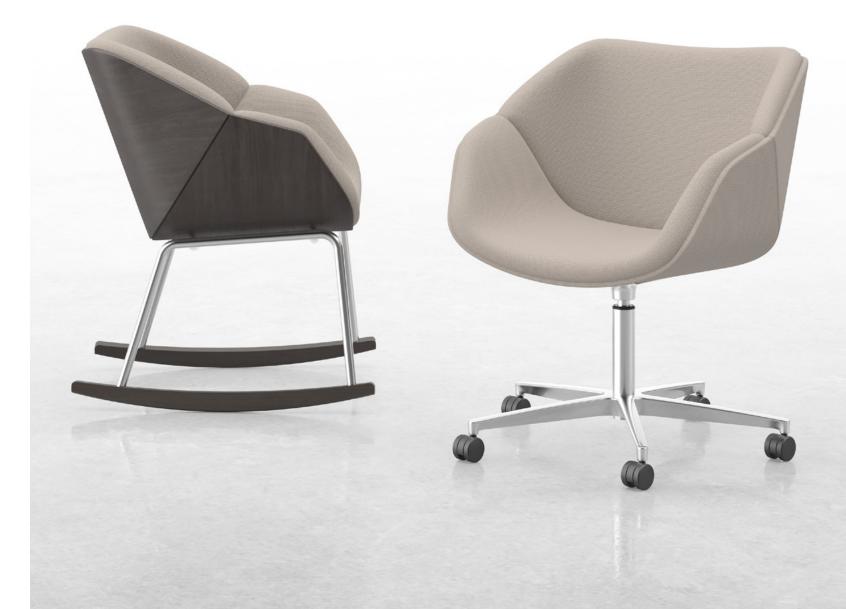

Delgado's bases offer a wide variety of functionality and are available in wood or polished materials. From static or mobile to sled, rocker, and height adjustable bases, Delgado offers solutions to suit all of your needs for guest seating and conference room applications.

WOOD HIGH PROFILE 4-PRONG BASE

POLISHED LOW PROFILE POLISHED HEIGHT ADJUSTABLE SLED BASE

ALL WOOD LEG COLORS

ROCKER BASE

ALL WOOD LEG COLORS

DELGADO® SEATING N53GW4HW, NATIONAL BLISS SHADOW, SKYLINE FINISH DELGADO® SEATING N53GU5LMC. NATIONAL BLISS SHADOW