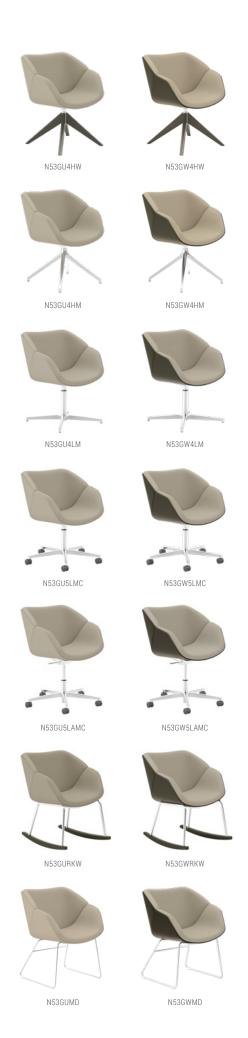

Delgado's bases offer a wide variety of functionality and are available in wood or polished materials. From static or mobile to sled, rocker, and height adjustable bases, Delgado offers solutions to suit all of your needs for guest seating and conference room applications.

WOOD HIGH PROFILE 4-PRONG BASE

POLISHED LOW PROFILE POLISHED HEIGHT ADJUSTABLE SLED BASE

ALL WOOD LEG COLORS

ROCKER BASE

ALL WOOD LEG COLORS

DELGADO® SEATING N53GW4HW, NATIONAL BLISS SHADOW, SKYLINE FINISH DELGADO® SEATING N53GU5LMC. NATIONAL BLISS SHADOW