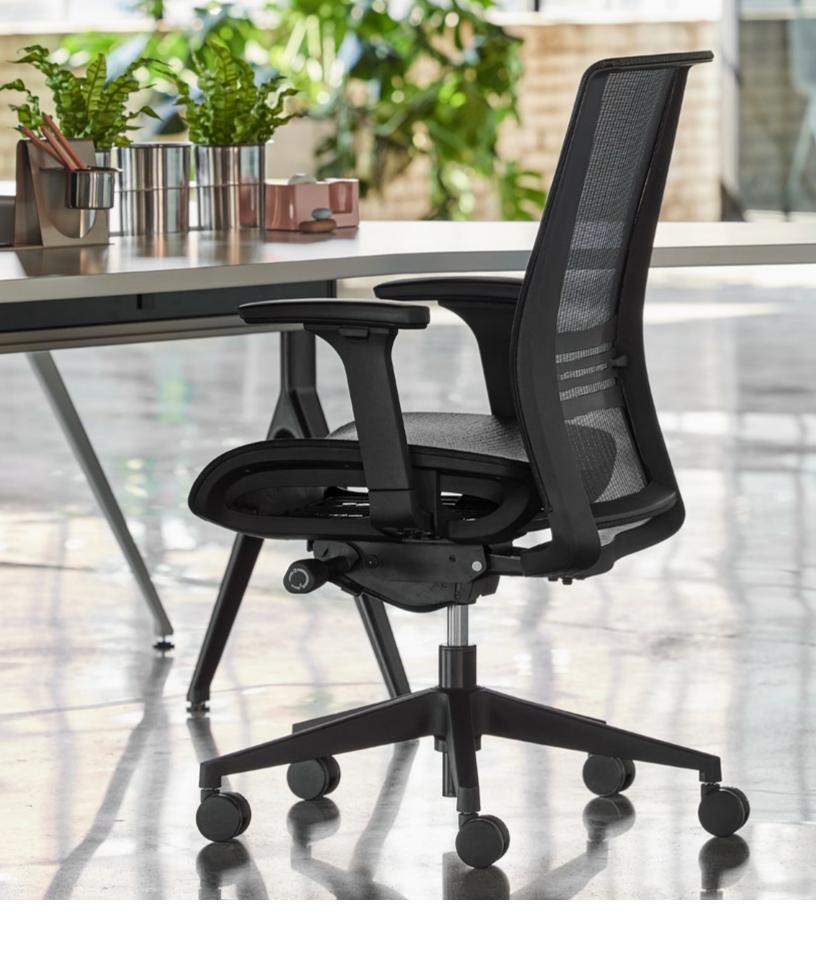

Please reference the price list for full statement of line.

Joya is an ergonomic and sophisticated seating solution for active work areas. Designed for premium comfort and breathability, Joya is now available in an all mesh option. With the addition of this mesh seat, Joya also offers multiple bases, frames, arm options, and materials to support the needs of today's environments.

## FEATURES & OPTIONS

- Premium black mesh is 50% nylon and 50% polyester
- Available on these models: Task, Task Stool, Heavy Duty, 24/7, Sit to Stand, and Low Seat Height
- Bleach cleanable