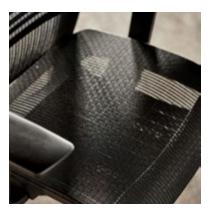

Please reference the price list for full statement of line.

Joya is an ergonomic and sophisticated seating solution for active work areas. Designed for premium comfort and breathability, Joya is now available in an all mesh option. With the addition of this mesh seat, Joya also offers multiple bases, frames, arm options, and materials to support the needs of today's environments.

## STATEMENT OF LINE



Mesh Seat

## FEATURES & OPTIONS

- Premium black mesh is 50% nylon and 50% polyester
- Available on these models: Task, Task Stool, Heavy Duty, 24/7, Sit to Stand, and Low Seat Height
- Bleach cleanable

## **MESH**



Mesh Seat Detail