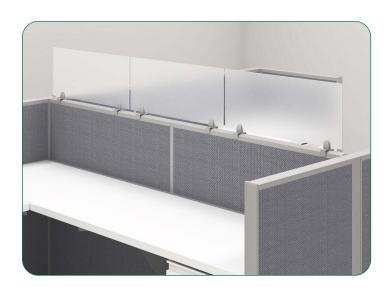

# **Universal Panel-Mount Screen**

#### **FEATURES & OPTIONS**

- Available in 24", 30", 36", 42" and 48" widths
- Brackets accommodate 1 ½" to 2 ½" thick:
  - Systems panels with flat top cap
  - Interworks EQ panels
  - Narrate Plywood End Panels
- Brackets accommodate 2 ½" to 3 ½" thick:
  - Narrate panels
  - Xsite panels with flat top cap
  - Cetra panels with softened, square, or transitional top cap

#### **FEATURES & OPTIONS**

- Available in 24", 30", 36", 42" and 48" widths
- Brackets accommodate 1½" to 2½" thick:
  - Systems panels with flat top cap
  - Interworks EQ panels
  - Narrate Plywood End Panels
- Brackets accommodate 2 ½" to 3 ½" thick:
  - Narrate panels
  - Xsite panels with flat top cap
  - Cetra panels with softened, square, or transitional top cap