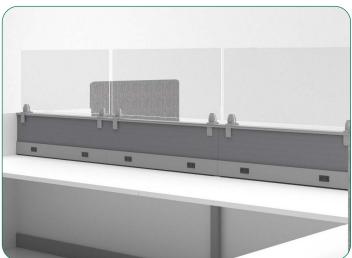

# **Universal Panel-Mount Screen**

#### **FEATURES & OPTIONS**

- Available in 24", 30", 36", 42" and 48" widths
- Brackets accommodate 1 ½" to 2 ½" thick:
  - Systems panels with flat top cap
  - Interworks EQ panels
  - Narrate Plywood End Panels
- Brackets accommodate 2 ½" to 3 ½" thick:
  - Narrate panels
  - Xsite panels with flat top cap
  - Cetra panels with softened, square, or transitional top cap

#### **FEATURES & OPTIONS**

- Available in 24", 30", 36", 42" and 48" widths
- Brackets accommodate 1½" to 2½" thick:
  - Systems panels with flat top cap
  - Interworks EQ panels
  - Narrate Plywood End Panels
- Brackets accommodate 2 ½" to 3 ½" thick:
  - Narrate panels
  - Xsite panels with flat top cap
  - Cetra panels with softened, square, or transitional top cap