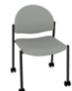

## STATEMENT OF LINE

Wall-Saver 4-Leg with Arms Height: 31" Width: 23½" Depth: 22¼"

4-Leg with Tablet Arm Height: 31" Width: 221/4" Depth: 28"

Mobile 4-Leg without Arms Height: 31" Width: 19<sup>3</sup>/<sub>4</sub>" Depth: 21"