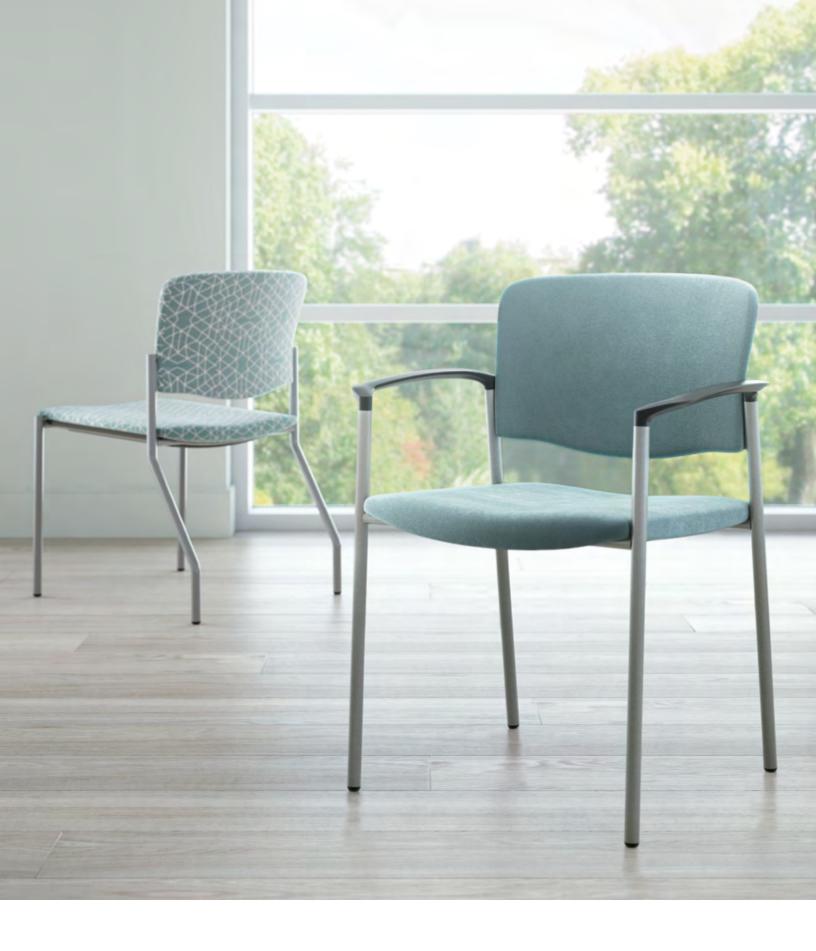

## **EVENT**

With its simple design built for comfort and durability, Event fits effortlessly into a wide variety of spaces. Featuring a straight leg and wall-saver frame, Event can support multiple environments in healthcare, corporate and education.

## FEATURES & OPTIONS

- · Available with glides or casters
- Leg options include sled, 4-leg straight, wall-saver, or mobile
- Ganging devices are available to gang like models
- Transport dolly is available to move up to six, 4-leg chairs at a time
- Waterfall front edge slopes forward to reduce pressure and increase circulation in user's legs
- · Choice of cinder or platinum metallic frame
- Mix or match upholstery on seat and back
- Frames and arm caps on wall-saver models are complementary to those on straight-leg models, but not an exact match