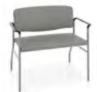

Sled Base without Arms Height: 31" Width: 19<sup>3</sup>/<sub>4</sub>" Depth: 21"

Bariatric Wall-Saver 4-Leg with Arms Height: 31" Width: 35" Depth: 221/4"

Bariatric 4-Leg with Arms Height: 31" Width: 35" Depth: 21"