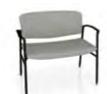

## STATEMENT OF LINE

Wall-Saver 4-Leg with Arms Height: 31" Width: 23½" Depth: 22¼"

4-Leg with Tablet Arm Height: 31" Width: 221/4" Depth: 28"

Mobile 4-Leg without Arms Height: 31" Width: 19<sup>3</sup>/<sub>4</sub>" Depth: 21"