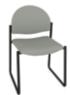

Sled Base without Arms Height: 31" Width: 19<sup>3</sup>/<sub>4</sub>" Depth: 21"

Bariatric Wall-Saver 4-Leg with Arms Height: 31" Width: 35" Depth: 221/4"

Bariatric 4-Leg with Arms Height: 31" Width: 35" Depth: 21"