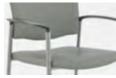

## DETAILS

Wall-saver Arm Cap Cinder Frame

Straight Leg Arm Cap Platinum Metallic Frame

Wall-saver Legs