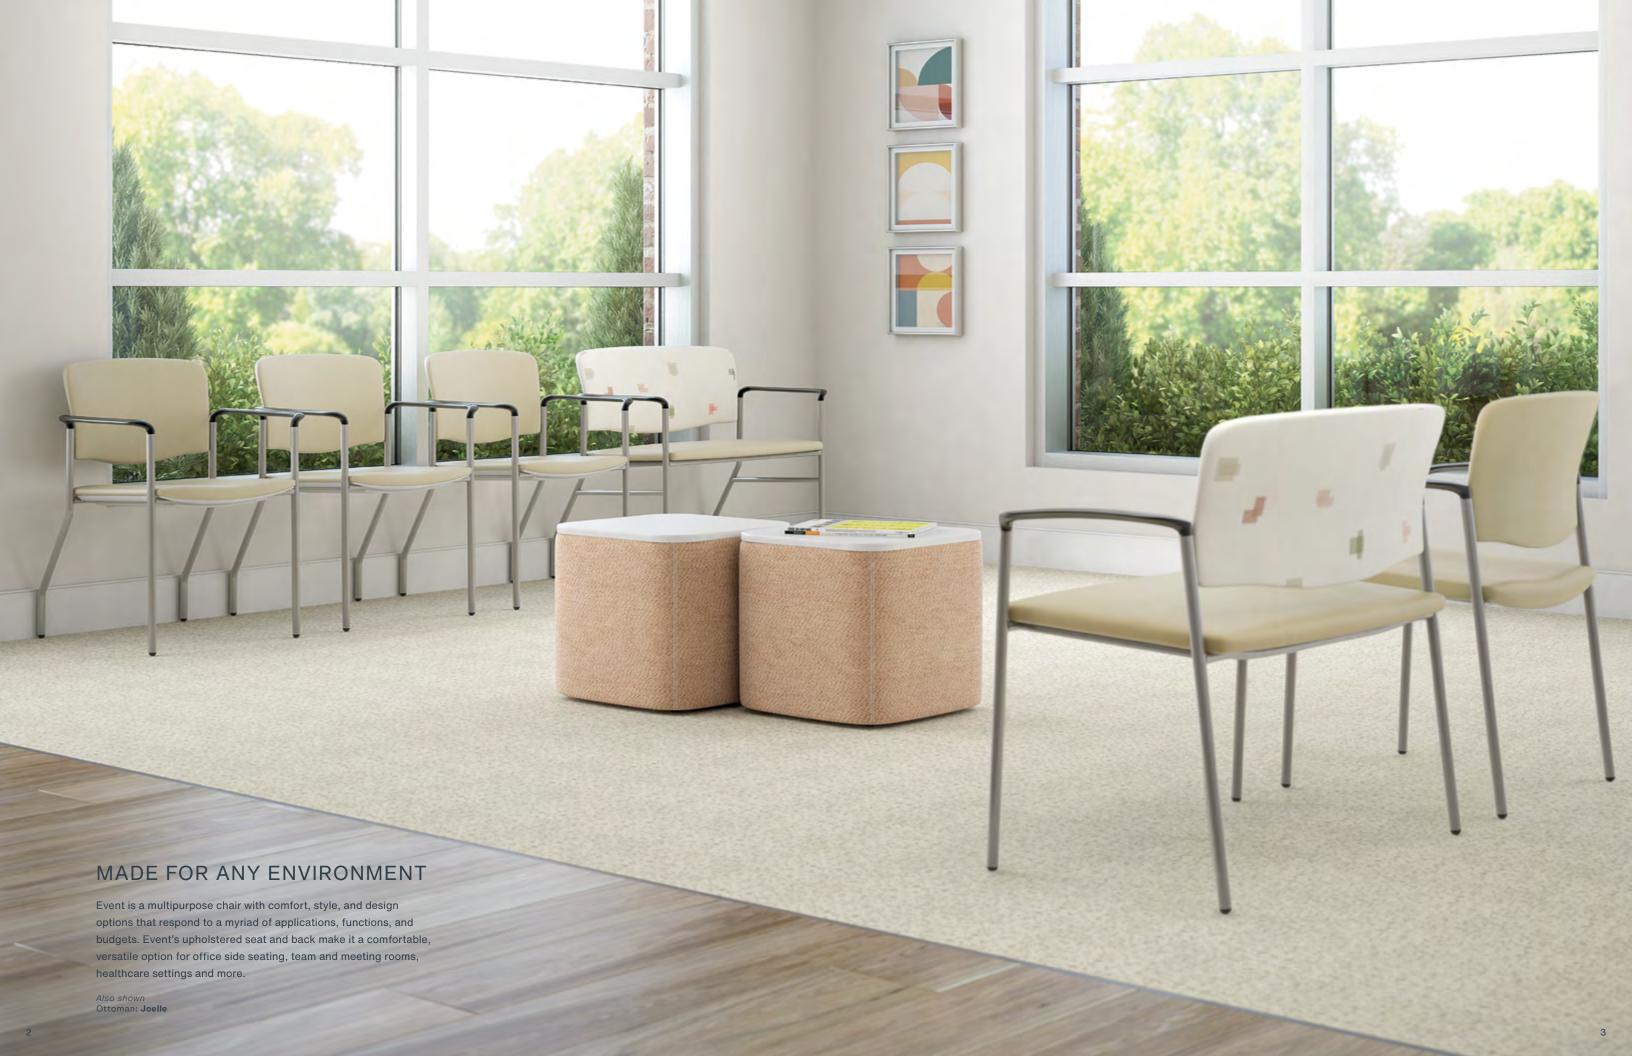

## **EVENT**

With its simple design built for comfort and durability, Event fits effortlessly into a wide variety of spaces. Featuring a straight leg and wall-saver frame, Event can support multiple environments in healthcare, corporate and education.

## FEATURES & OPTIONS

- · Available with glides or casters
- Leg options include sled, 4-leg straight, wall-saver, or mobile
- Ganging devices are available to gang like models
- Transport dolly is available to move up to six, 4-leg chairs at a time
- Waterfall front edge slopes forward to reduce pressure and increase circulation in user's legs
- · Choice of cinder or platinum metallic frame
- Mix or match upholstery on seat and back
- Frames and arm caps on wall-saver models are complementary to those on straight-leg models, but not an exact match