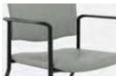

## STATEMENT OF LINE

Wall-Saver 4-Leg with Arms Height: 31" Width: 23½" Depth: 22¼"

4-Leg with Tablet Arm Height: 31" Width: 221/4" Depth: 28"

Mobile 4-Leg without Arms Height: 31" Width: 19<sup>3</sup>/<sub>4</sub>" Depth: 21"

## FEATURES & OPTIONS

- · Available with glides or casters
- Leg options include sled, 4-leg straight, wall-saver, or mobile
- Ganging devices are available to gang like models
- Transport dolly is available to move up to six, 4-leg chairs at a time
- Waterfall front edge slopes forward to reduce pressure and increase circulation in user's legs
- · Choice of cinder or platinum metallic frame
- Mix or match upholstery on seat and back
- Frames and arm caps on wall-saver models are complementary to those on straight-leg models, but not an exact match