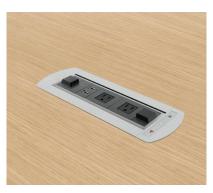

### ACCESSORIES

Monitor Arm

Side Privacy Screen

Mini-Tap®

Ashley Duo™

Node◎

Salt

Ashley Trio™