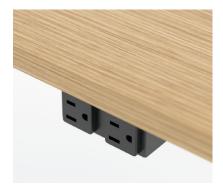

### ACCESSORIES

Monitor Arm

Side Privacy Screen

Mini-Tap®

Ashley Duo™

Node◎

Salt

Ashley Trio™