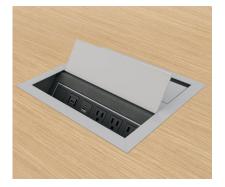

### ACCESSORIES

Monitor Arm

Side Privacy Screen

Mini-Tap®

Ashley Duo™

Node◎

Salt

Ashley Trio™