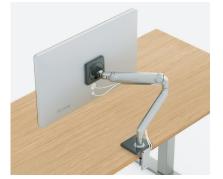

### ACCESSORIES

Monitor Arm

Side Privacy Screen

Mini-Tap®

Ashley Duo™

Node◎

Salt

Ashley Trio™