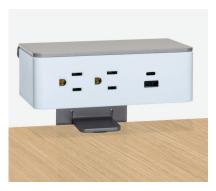

### ACCESSORIES

Monitor Arm

Side Privacy Screen

Mini-Tap®

Ashley Duo™

Node◎

Salt

Ashley Trio™