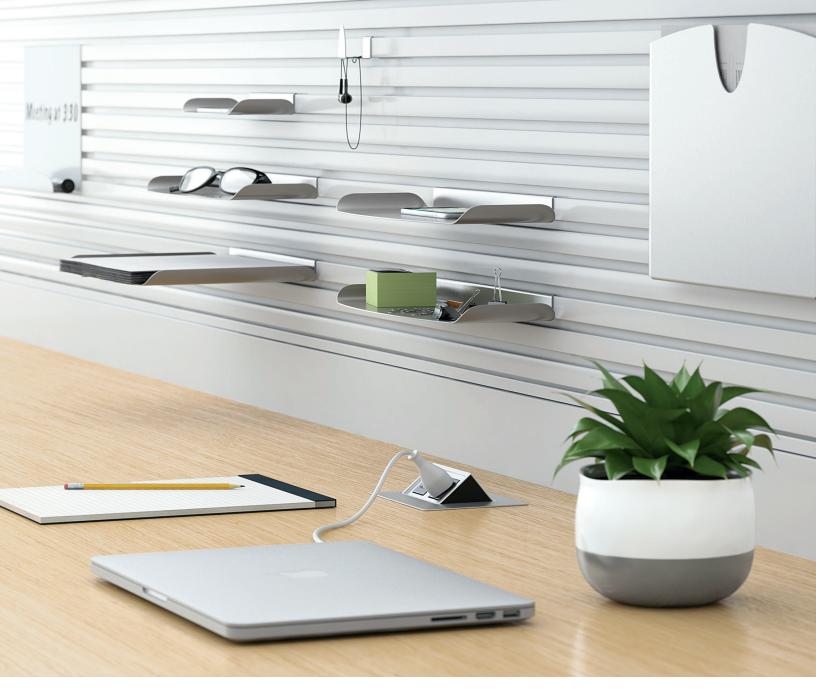

### WORK TOOLS

8x10 Picture Frame

Vertical Sorter

Dry-Erase Markerboard with Tray

Paper Tray

Perks work tools know their way around the workspace. They hang from Traxx<sup>®</sup> slat tiles to help clear clutter and tame technology. With a multitude of work tools and material choices, the perfect combination can be created