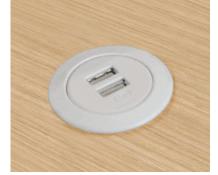

### ACCESSORIES

Monitor Arm

Side Privacy Screen

Mini-Tap®

Ashley Duo™

Node◎

Salt

Ashley Trio™