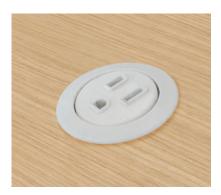

### ACCESSORIES

Monitor Arm

Side Privacy Screen

Mini-Tap®

Ashley Duo™

Node◎

Salt

Ashley Trio™