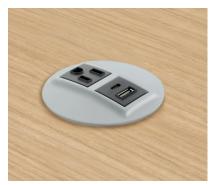

### ACCESSORIES

Monitor Arm

Side Privacy Screen

Mini-Tap®

Ashley Duo™

Node◎

Salt

Ashley Trio™