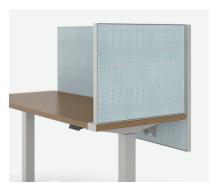

### ACCESSORIES

Monitor Arm

Side Privacy Screen

Mini-Tap®

Ashley Duo™

Node◎

Salt

Ashley Trio™