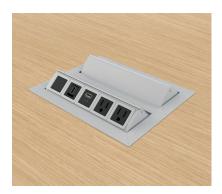

### ACCESSORIES

Monitor Arm

Side Privacy Screen

Mini-Tap®

Ashley Duo™

Node◎

Salt

Ashley Trio™