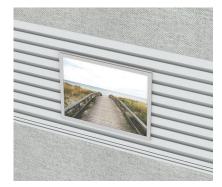

### WORK TOOLS

8x10 Picture Frame

Vertical Sorter

Dry-Erase Markerboard with Tray

Paper Tray

Perks work tools know their way around the workspace. They hang from Traxx<sup>®</sup> slat tiles to help clear clutter and tame technology. With a multitude of work tools and material choices, the perfect combination can be created

to keep any area organized and fully functional.

Side Tray

Ear Phone/Bud Holder

Accessory Shelf

Name Plate

Name Holder

Slant Sorter