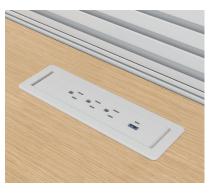

### ACCESSORIES

Monitor Arm

Side Privacy Screen

Mini-Tap®

Ashley Duo™

Node◎

Salt

Ashley Trio™