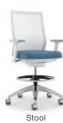

## FEATURES & OPTIONS

- · The translucent white and semi-translucent black, cross-woven nylon back material allows light to pass through
- Polished aluminum details on the lower back, base, casters and arms
- · Contoured seat and lower back lumbar support provide long lasting comfort
- $\cdot\;$  Standard adjustable seat height, seat depth and a self-balancing, 4-position synchro lock
- · Adjustable arms are height-adjustable and available with fully adjustable arm pads
- · Static C-Arm caps are available in white or black with a durable, transparent PU cap
- · Low profile controls reduce visible levers
- Black or white headrest can be added to any model
- The foot ring on the sit-to-stand and stool models features a simple hand-adjusted lever for easy positioning
- · Contrast stitching available on configurable models

Platinum Aluminum Base

Polished Aluminum Base

Halo Caster

Integrated Controls

Headrest

Foot Ring

Contrast Stitching