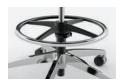

## FEATURES & OPTIONS

- · The translucent white and semi-translucent black, cross-woven nylon back material allows light to pass through
- Polished aluminum details on the lower back, base, casters and arms
- · Contoured seat and lower back lumbar support provide long lasting comfort
- $\cdot\;$  Standard adjustable seat height, seat depth and a self-balancing, 4-position synchro lock
- · Adjustable arms are height-adjustable and available with fully adjustable arm pads
- · Static C-Arm caps are available in white or black with a durable, transparent PU cap
- · Low profile controls reduce visible levers
- Black or white headrest can be added to any model
- The foot ring on the sit-to-stand and stool models features a simple hand-adjusted lever for easy positioning
- · Contrast stitching available on configurable models

Platinum Aluminum Base

Polished Aluminum Base

Halo Caster

Integrated Controls

Headrest

Foot Ring

Contrast Stitching