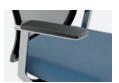

## **DETAILS**

Height Adjustable Arm: Black with Black Arm Pad

Fully Adjustable Arm: White with Light Grey Arm Pad

Static C-Arm: Polished with Black Arm Cap

Static C-Arm: Polished with White Arm Cap

Black Base