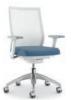

## STATEMENT OF LINE

Also in Black

Adjustable Arm Black

Adjustable Arm White

Static C-Arm Black

Static C-Arm White

Sit-To-Stand Also in White

Also in Black

## **DETAILS**

Height Adjustable Arm: Black with Black Arm Pad

Fully Adjustable Arm: White with Light Grey Arm Pad

Static C-Arm: Polished with Black Arm Cap

Static C-Arm: Polished with White Arm Cap

Black Base