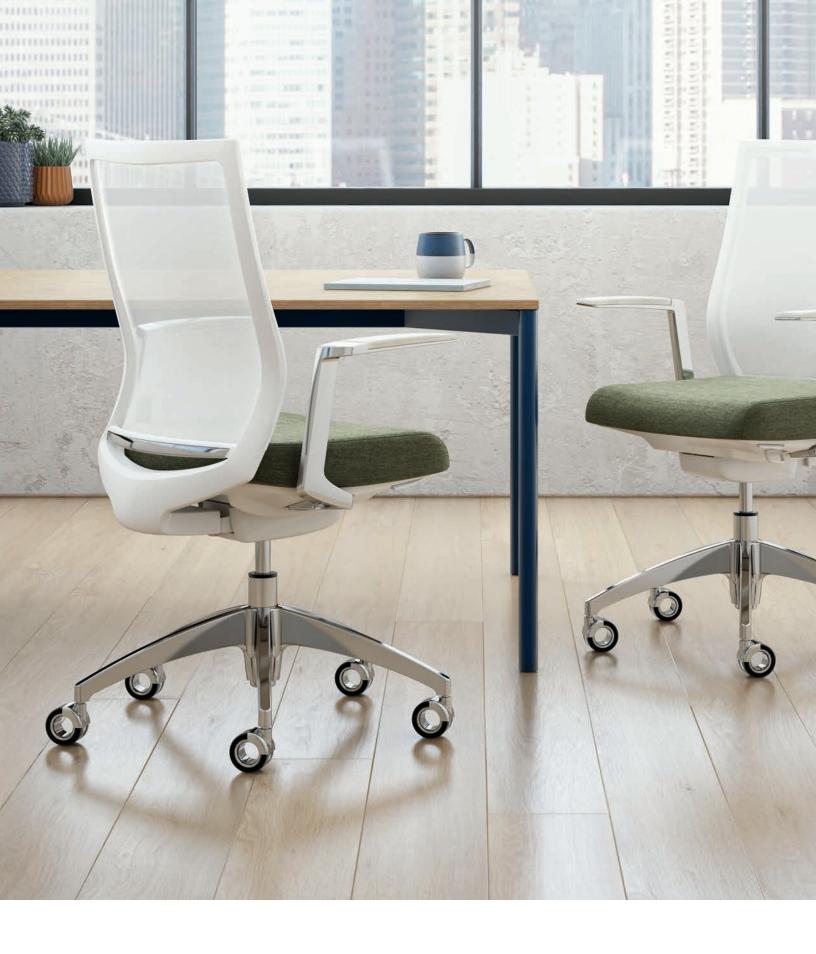

## **HELIO**<sup>™</sup>

Helio provides freedom of movement with adjustable comfort that is seamlessly integrated to eliminate visual disruption. The back is constructed with durable, cross-woven nylon that provides ergonomic lumbar support while maintaining its crisp, clean lines.

Refined details such as contrast seat stitching and premium casters with polished accents further elevate the sophistication offered within a light-scale design.

## FEATURES & OPTIONS

- · The translucent white and semi-translucent black, cross-woven nylon back material allows light to pass through
- Polished aluminum details on the lower back, base, casters and arms
- · Contoured seat and lower back lumbar support provide long lasting comfort
- $\cdot\;$  Standard adjustable seat height, seat depth and a self-balancing, 4-position synchro lock
- · Adjustable arms are height-adjustable and available with fully adjustable arm pads
- · Static C-Arm caps are available in white or black with a durable, transparent PU cap
- · Low profile controls reduce visible levers
- Black or white headrest can be added to any model
- The foot ring on the sit-to-stand and stool models features a simple hand-adjusted lever for easy positioning
- · Contrast stitching available on configurable models