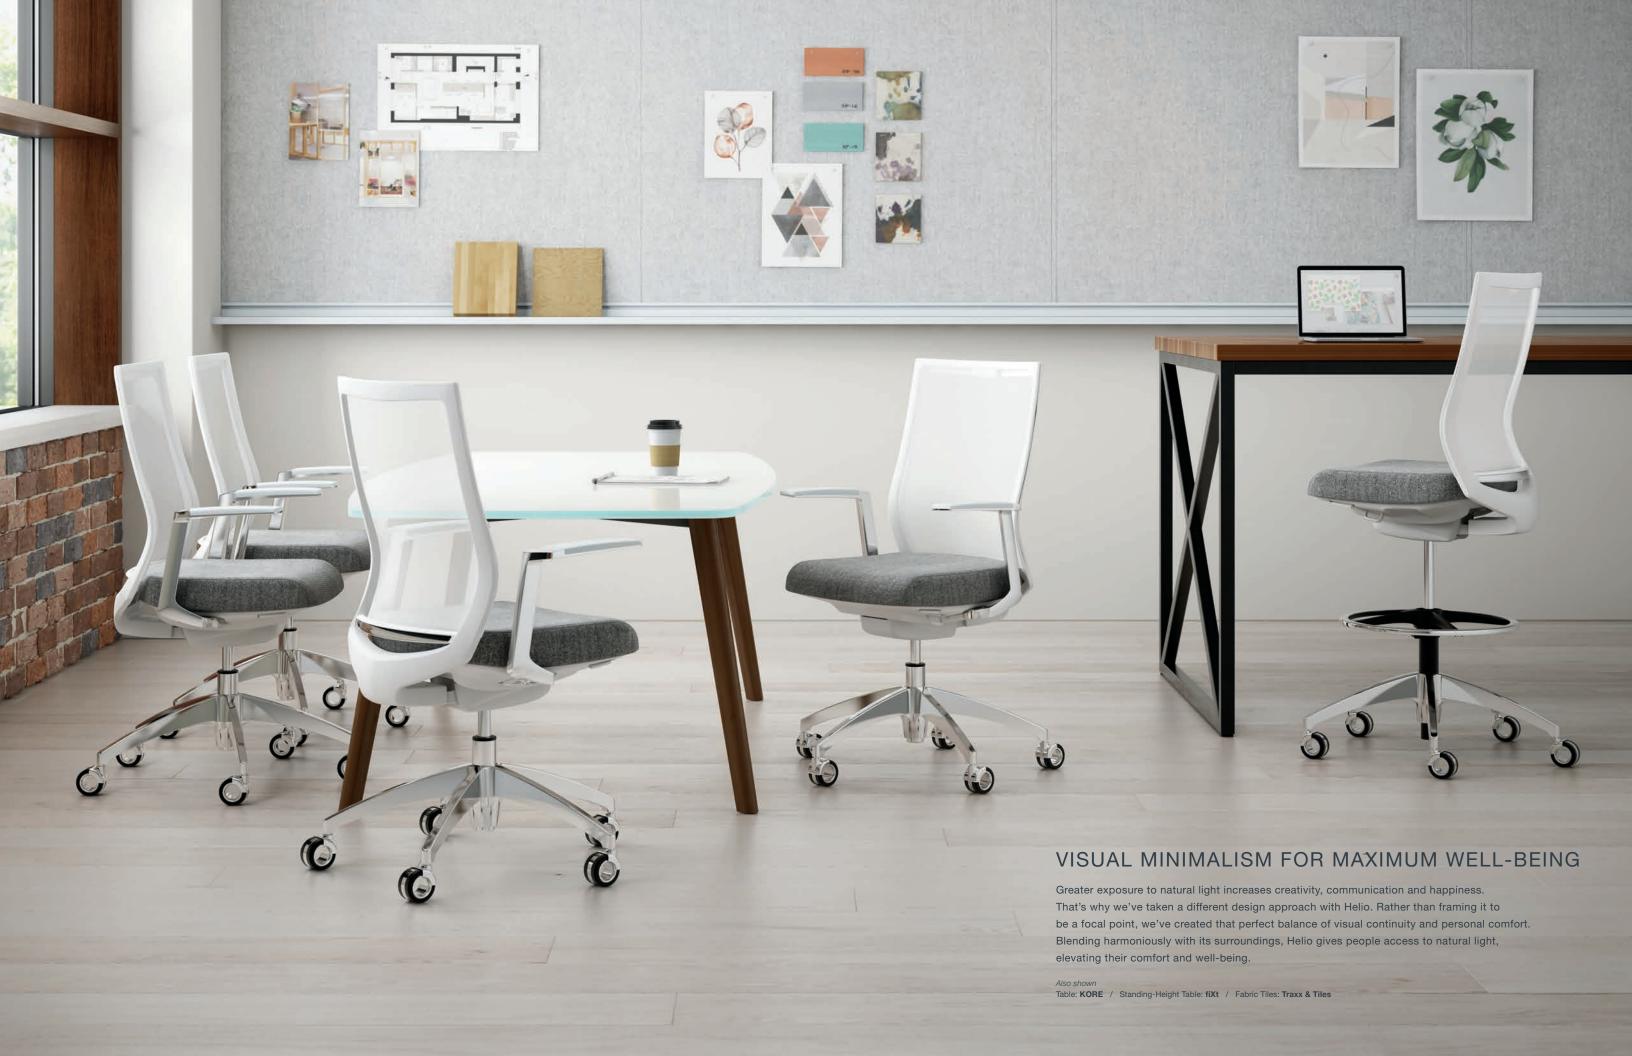

## **HELIO**<sup>™</sup>

Helio provides freedom of movement with adjustable comfort that is seamlessly integrated to eliminate visual disruption. The back is constructed with durable, cross-woven nylon that provides ergonomic lumbar support while maintaining its crisp, clean lines.

Refined details such as contrast seat stitching and premium casters with polished accents further elevate the sophistication offered within a light-scale design.

## FEATURES & OPTIONS

- · The translucent white and semi-translucent black, cross-woven nylon back material allows light to pass through
- Polished aluminum details on the lower back, base, casters and arms
- · Contoured seat and lower back lumbar support provide long lasting comfort
- $\cdot\;$  Standard adjustable seat height, seat depth and a self-balancing, 4-position synchro lock
- · Adjustable arms are height-adjustable and available with fully adjustable arm pads
- · Static C-Arm caps are available in white or black with a durable, transparent PU cap
- · Low profile controls reduce visible levers
- Black or white headrest can be added to any model
- The foot ring on the sit-to-stand and stool models features a simple hand-adjusted lever for easy positioning
- · Contrast stitching available on configurable models