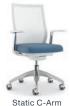

## STATEMENT OF LINE

Also in Black

Adjustable Arm Black

Adjustable Arm White

Static C-Arm Black

Static C-Arm White

Sit-To-Stand Also in White

Also in Black

## **DETAILS**

Height Adjustable Arm: Black with Black Arm Pad

Fully Adjustable Arm: White with Light Grey Arm Pad

Static C-Arm: Polished with Black Arm Cap

Static C-Arm: Polished with White Arm Cap

Black Base