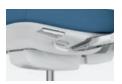

## FEATURES & OPTIONS

- · The translucent white and semi-translucent black, cross-woven nylon back material allows light to pass through
- Polished aluminum details on the lower back, base, casters and arms
- · Contoured seat and lower back lumbar support provide long lasting comfort
- $\cdot\;$  Standard adjustable seat height, seat depth and a self-balancing, 4-position synchro lock
- · Adjustable arms are height-adjustable and available with fully adjustable arm pads
- · Static C-Arm caps are available in white or black with a durable, transparent PU cap
- · Low profile controls reduce visible levers
- Black or white headrest can be added to any model
- The foot ring on the sit-to-stand and stool models features a simple hand-adjusted lever for easy positioning
- · Contrast stitching available on configurable models

Platinum Aluminum Base

Polished Aluminum Base

Halo Caster

Integrated Controls

Headrest

Foot Ring

Contrast Stitching