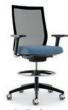

## **HELIO**<sup>™</sup>

Helio provides freedom of movement with adjustable comfort that is seamlessly integrated to eliminate visual disruption. The back is constructed with durable, cross-woven nylon that provides ergonomic lumbar support while maintaining its crisp, clean lines.

Refined details such as contrast seat stitching and premium casters with polished accents further elevate the sophistication offered within a light-scale design.

## FEATURES & OPTIONS

- · The translucent white and semi-translucent black, cross-woven nylon back material allows light to pass through
- Polished aluminum details on the lower back, base, casters and arms
- · Contoured seat and lower back lumbar support provide long lasting comfort
- $\cdot\;$  Standard adjustable seat height, seat depth and a self-balancing, 4-position synchro lock
- · Adjustable arms are height-adjustable and available with fully adjustable arm pads
- · Static C-Arm caps are available in white or black with a durable, transparent PU cap
- · Low profile controls reduce visible levers
- Black or white headrest can be added to any model
- The foot ring on the sit-to-stand and stool models features a simple hand-adjusted lever for easy positioning
- · Contrast stitching available on configurable models