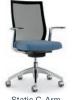

## STATEMENT OF LINE

Also in Black

Adjustable Arm Black

Adjustable Arm White

Static C-Arm Black

Static C-Arm White

Sit-To-Stand Also in White

Also in Black

## **DETAILS**

Height Adjustable Arm: Black with Black Arm Pad

Fully Adjustable Arm: White with Light Grey Arm Pad

Static C-Arm: Polished with Black Arm Cap

Static C-Arm: Polished with White Arm Cap

Black Base