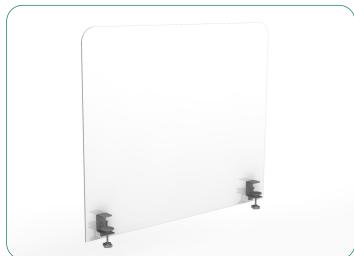

## **Clamp-Mount Privacy Screen**

# TFL 27"H

### **DIMENSIONS**

- TFL thickness 1/16"
- Above surface height 24"

## **MATERIALS**

- TFL solid or woodgrain
- Metal clamp bracket

## **FEATURES & OPTIONS**

- Quickship models feature Designer
  White TFL with matching 1mm
  edgeband and Platinum Metallic clamps
- Sized down to avoid pinch points on height adjust surfaces, as well as when both front and side screens are specified
- Fits on 3/4" and 1 3/16" worksurface thicknesses
- Wood grain TFL runs horizontally
- Edges in matching 1mm edgeband
- Available in 21" 72" widths