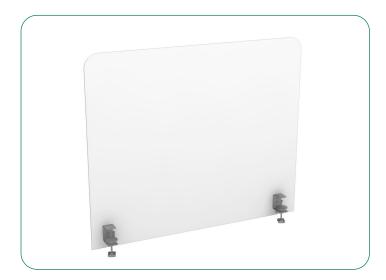

## **RESIN**

## 27"H

### **DIMENSIONS**

- Resin thickness ¼"
- Above surface height 24"

## **MATERIALS**

- Clear or Glacier resin
- Metal clamp bracket

## **FEATURES & OPTIONS**

- Sized down to avoid pinch points on height adjust surfaces, as well as when both front and side screens are specified
- Fits on 3/4" and 1 3/16" worksurface thicknesses
- Available in 21" 72" widths