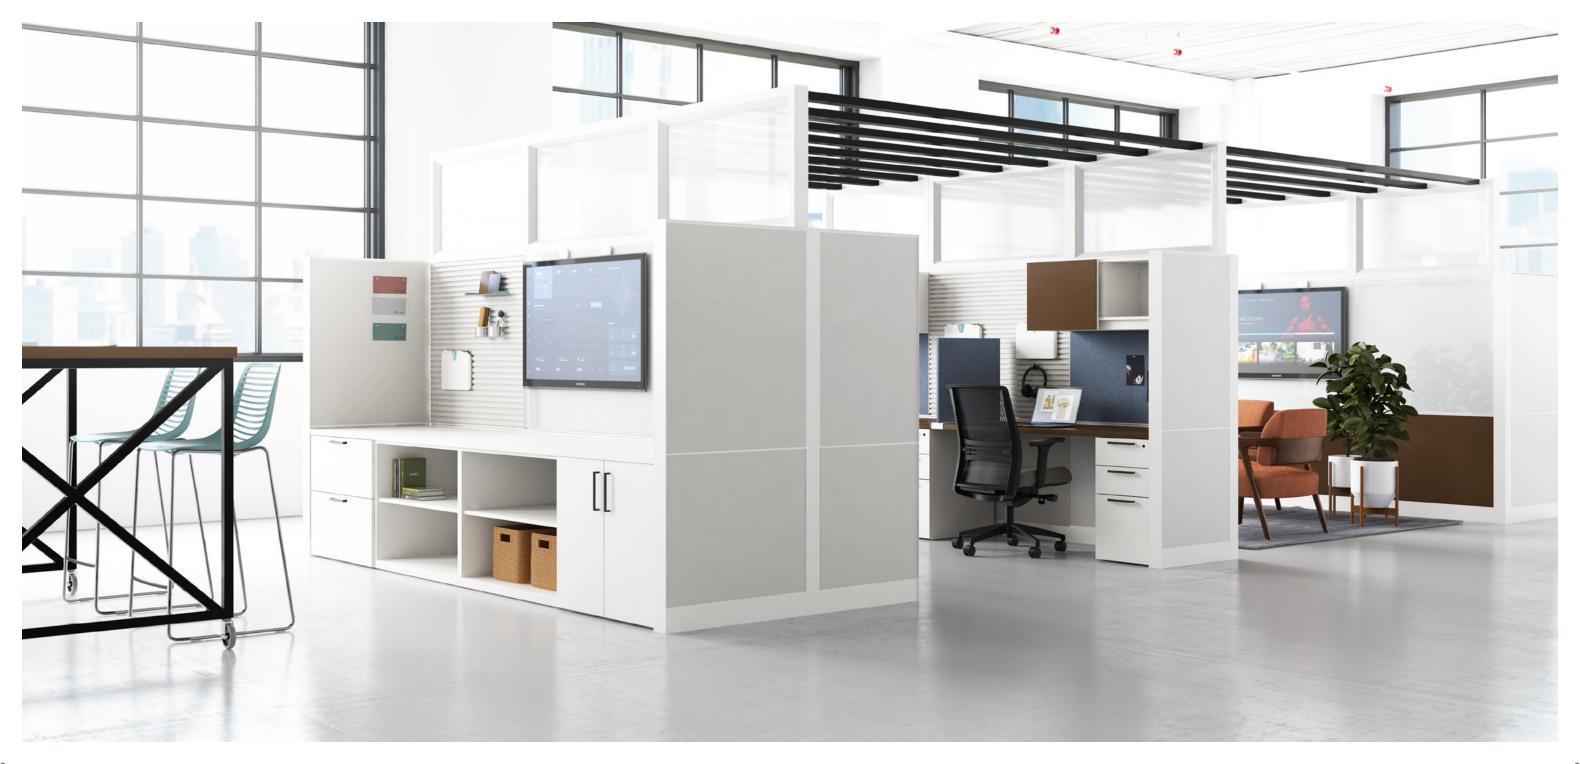

# Get to Know Narrate

There's a lot going on with Narrate, and for good reason. The system provides essential components everyone needs, along with plenty of fresh ideas. Top to bottom, end to end, Narrate makes a clean statement and supports users on multiple levels.

Narrate frames are available in five different base heights and can be built up to 80" and 93" tall by adding 1- or 2-High Stackers.

- 1 Sliding Privacy Door
- 2 5-High Frame with Tile
- 3 Stacking Frame Can Span Multiple Frames
- 4 Framed Glass Tile
- 5 Ceiling Power / Data Pole
- 6 Top Channel Lay-In Cabling
- 7 Mid-Channel Electrical
- 8 Tech Tile

- 9 Off-Module Overhead
- 10 Support Traxx
- 11 Off-Module Connections
- 12 Hi-Low Panel Trim
- 13 Markerboard Tile
- 14 Narrate Accessories
- 15 Slat Tile
- 16 Perks Accessories

- 17 Stacking Corner Post
- 18 Frameless Glass
- 19 Recessed Glass
  Top Cap
- 20 Trim Traxx

- 21 End Trim
- 22 Open-Base Frame
- 23 End Support Leg
- 24 Blank Raceway Cover
- 25 Laminate or Veneer Tile
- 26 Laminate or Paint Tile
- 27 Wireway Cover
- 28 8 or 8/10 Wire Electrical
- 29 Floor Power In-Feed
- 30 Vertical Jumper
- 31 Single-Sided Electrical Frame (Shown without Raceway Cover)