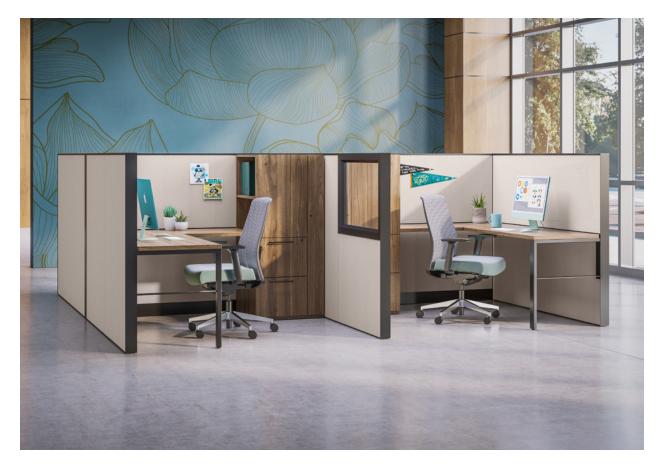

Also shown (left to right)

Task Seating: Joya\* / Lounge Seating: Theo™ / Storage: Footprint\* Tables: Dock\* & Theo™

11

10