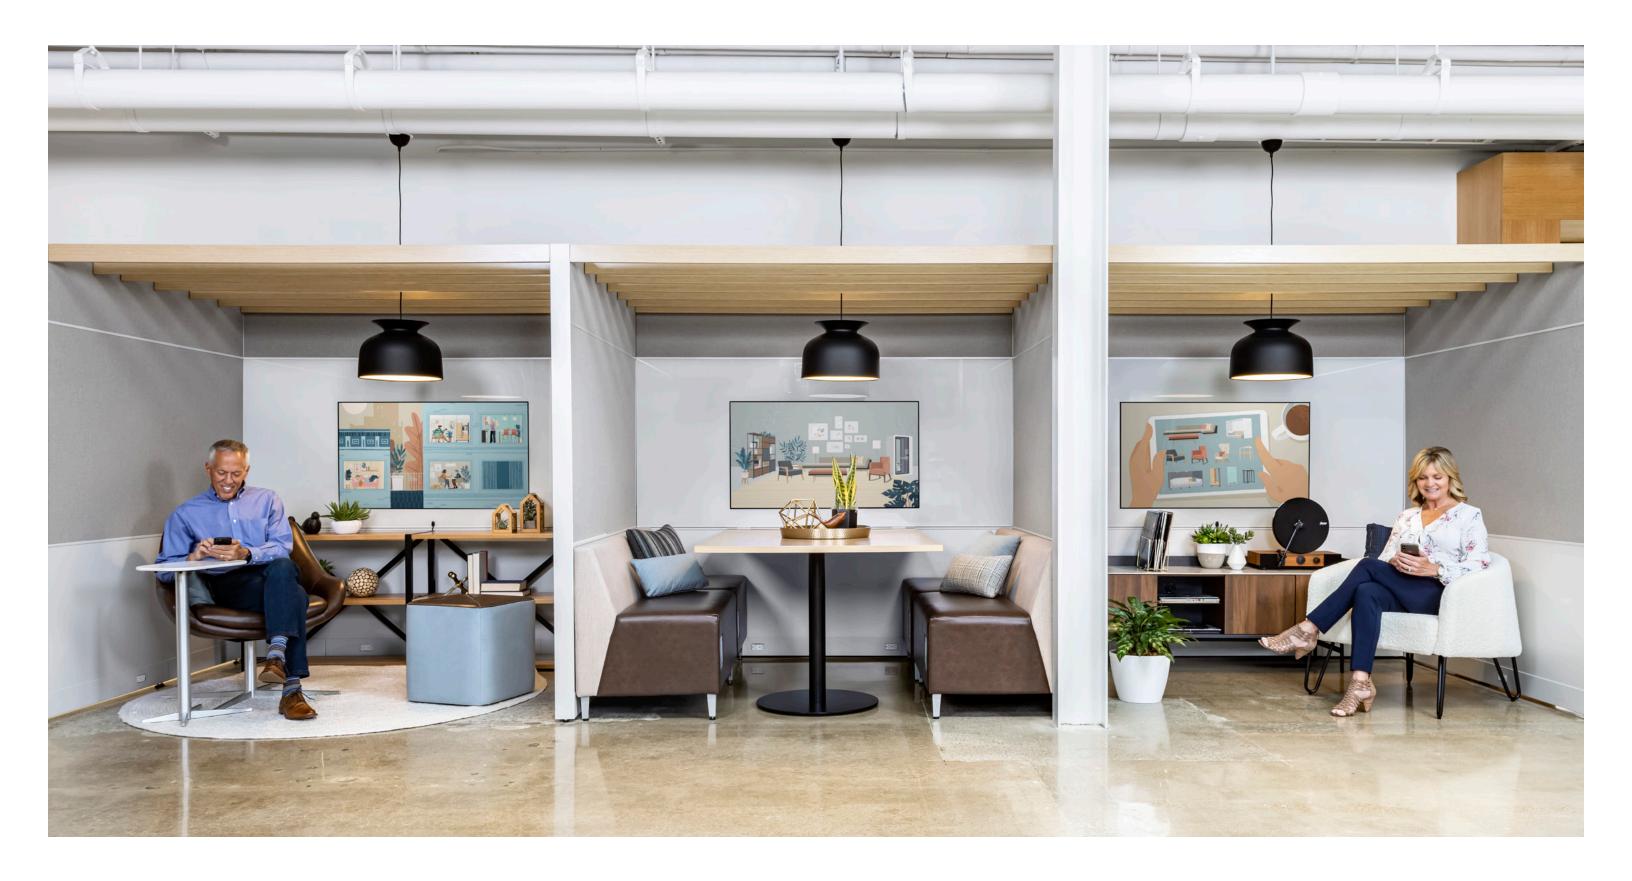

# A Champion for Choice

Narrate's shelters and pergolas create engaging small group spaces that encourage social interaction and idea-sharing. Its flexible infrastructure accommodates interactions or independent work as needed, where needed. This flexibility provides an agile workforce the freedom to select how and where they work.

Also shown Work + Task Seating: **Melora**\* / Storage: **Priority™** / Wall Storage: **Alterna**\* Lounge Seating: **Joelle™** / Café + Dining Table: **Dock**\*