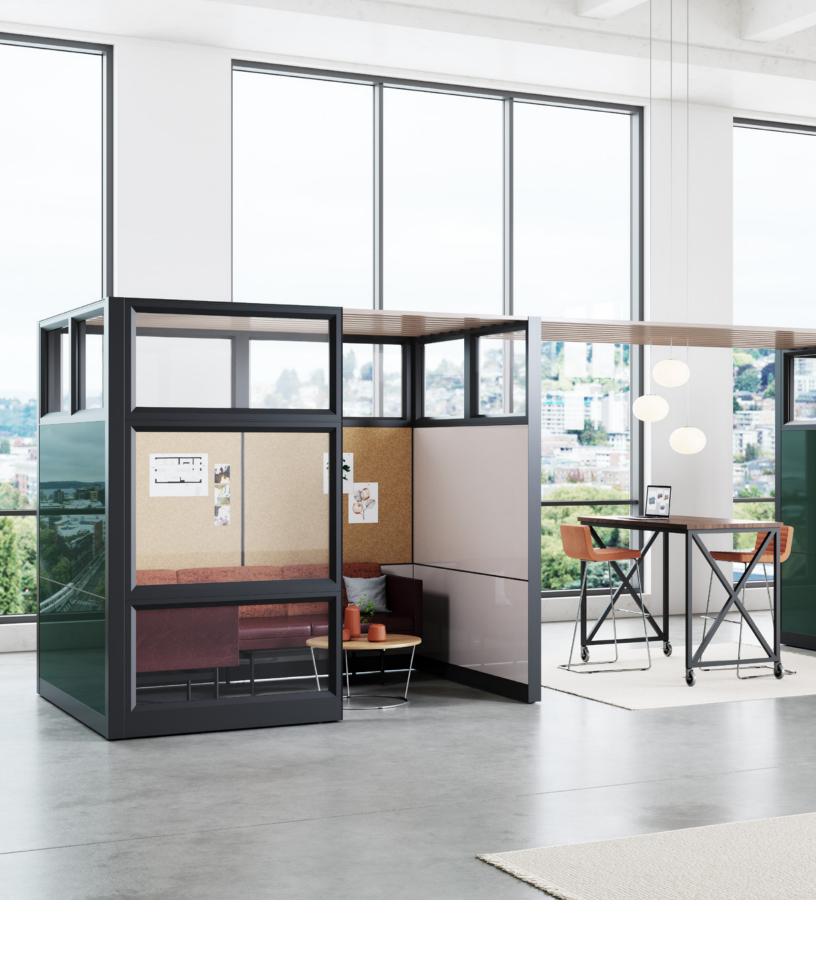

# A Champion for Choice

Narrate's shelters and pergolas create engaging small group spaces that encourage social interaction and idea-sharing. Its flexible infrastructure accommodates interactions or independent work as needed, where needed. This flexibility provides an agile workforce the freedom to select how and where they work.

Also shown Work + Task Seating: **Melora**\* / Storage: **Priority™** / Wall Storage: **Alterna**\* Lounge Seating: **Joelle™** / Café + Dining Table: **Dock**\*