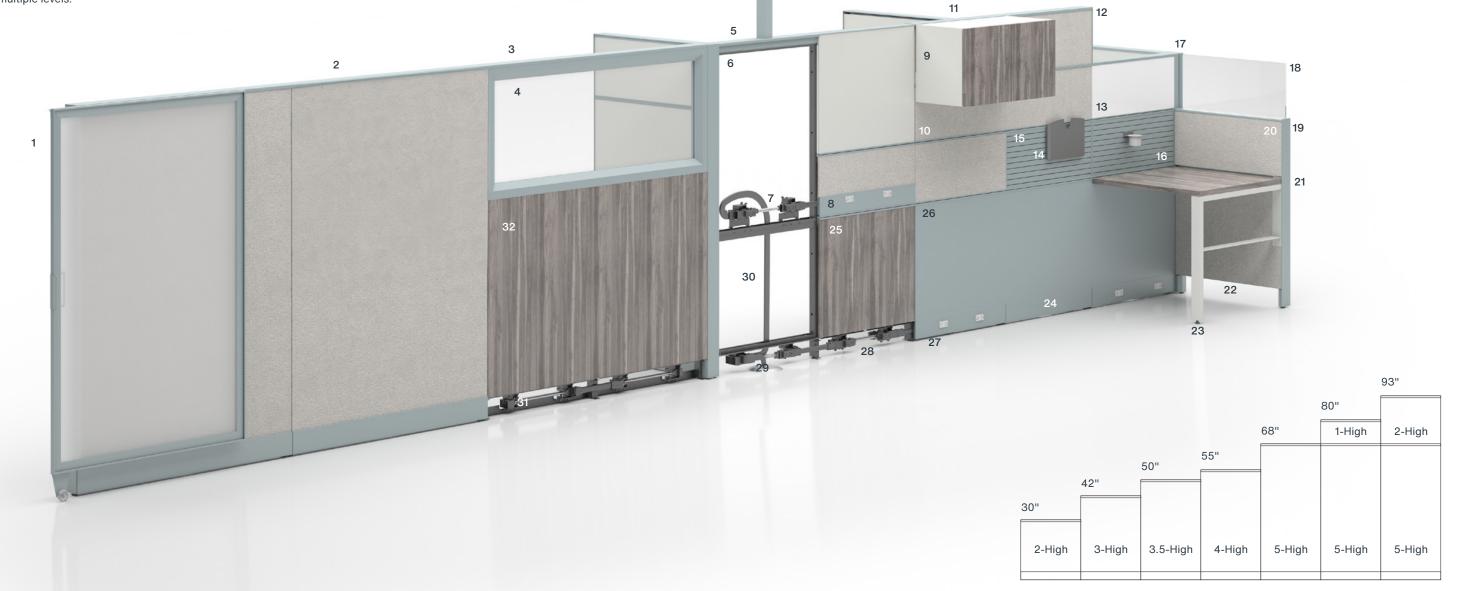

Narrate frames are available in five different base heights and can be built up to 80" and 93" tall by adding 1- or 2-High Stackers.

- 1 Sliding Privacy Door
- 2 5-High Frame with Tile
- 3 Stacking Frame Can Span Multiple Frames
- 4 Framed Glass Tile
- 5 Ceiling Power / Data Pole
- 6 Top Channel Lay-In Cabling
- 7 Mid-Channel Electrical
- 8 Tech Tile

- 9 Off-Module Overhead
- 10 Support Traxx
- 11 Off-Module Connections
- 12 Hi-Low Panel Trim
- 13 Markerboard Tile
- 14 Narrate Accessories
- 15 Slat Tile
- 16 Perks Accessories

- 17 Stacking Corner Post
- 18 Frameless Glass
- 19 Recessed Glass
  Top Cap
- 20 Trim Traxx

- 21 End Trim
- 22 Open-Base Frame
- 23 End Support Leg
- 24 Blank Raceway Cover
- 25 Laminate or Veneer Tile
- 26 Laminate or Paint Tile
- 27 Wireway Cover
- 28 8 or 8/10 Wire Electrical
- 29 Floor Power In-Feed
- 30 Vertical Jumper
- 31 Single-Sided Electrical Frame (Shown without Raceway Cover)

15

32 TFL Tile

14