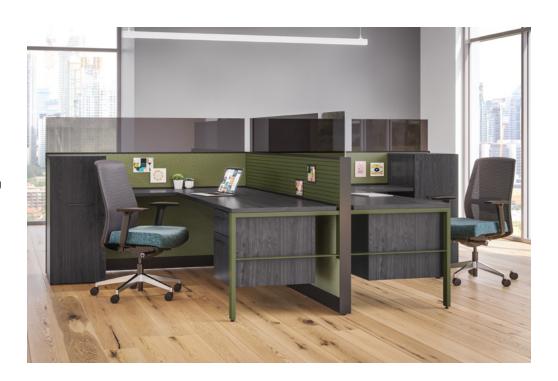

Also shown Work + Task Seating: **Melora**\* / Storage: **Priority™** / Wall Storage: **Alterna**\* Lounge Seating: **Joelle™** / Café + Dining Table: **Dock**\*